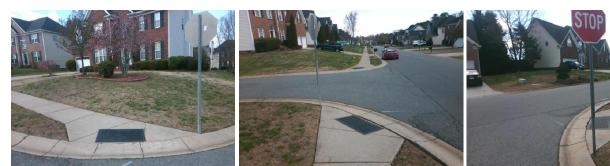

## Access Compliance Report Public Rights-of-Way (Curb Ramps)

| Intersection ID: 3924 Main Stu          |                               | Cross Streat                                   |                               | т     |                             | Location:                   | NW   |
|-----------------------------------------|-------------------------------|------------------------------------------------|-------------------------------|-------|-----------------------------|-----------------------------|------|
|                                         | Main Street: COPPERPLATE_RD   |                                                | Cross Street: WILBURN_PARK_CT |       |                             |                             |      |
| ADA ID: D9BEFD9248A2 Ramp Type: Perp    |                               | Initial Pass/Fail: Fail Overall Compliance: No |                               |       | o Severity Score:           | 13.75                       |      |
| Codes/Mitigation Info/Possible Solution |                               | Field Measurements/Component Compliance        |                               |       |                             |                             |      |
|                                         | Possible Solutions:           | Com                                            | Compliance Description        |       | Data Compliance Description |                             | Data |
|                                         | Remove & Replace Entire Ramp  | N/A                                            | Ramp Length (in)              | 45.0  | No                          | Ramp Slope (%)              | 11.8 |
| E ····                                  |                               | Yes                                            | Ramp Width (in)               | 170.0 | No                          | Ramp XSlope (%)             | 4.5  |
|                                         | 4                             | N/A                                            | Flare Type LT                 | N/A   | N/A                         | Flare Type RT               | N/A  |
| E FIL                                   | G                             | N/A                                            | Flare Slope LT (%)            | N/A   | N/A                         | Flare Slope RT (%)          | N/A  |
|                                         |                               | N/A                                            | Flare Traversable LT?         | N/A   | N/A                         | Flare Traversable RT?       | N/A  |
|                                         |                               | N/A                                            | Landing Length (in)           | N/A   | N/A                         | DWS Provided?               | N/A  |
|                                         | Surveyor Notes:               | N/A                                            | Landing Width (in)            | N/A   | N/A                         | DWS Contrast?               | N/A  |
|                                         | N/A                           | N/A                                            | Landing Slope (%)             | N/A   | N/A                         | DWS Length (in)             | N/A  |
| COPPERPLAN                              |                               | N/A                                            | Landing X Slope (%)           | N/A   | N/A                         | DWS Full Width?             | N/A  |
|                                         |                               | N/A                                            | Landing Curb? (Y/N)           | N/A   | N/A                         | DWS Offset (in)             | N/A  |
|                                         |                               | N/A                                            | Shared Landing?               | N/A   |                             |                             |      |
|                                         | PROW/ADA:                     | N/A                                            | Gutter Ponding?               | N/A   | N/A                         | Gutter Slope (%)            | N/A  |
|                                         | Not Found, R304.2.2, R304.5.3 | N/A                                            | Gutter Lip Ht (in)            | 2.0   | N/A                         | Gutter X Slope (%)          | N/A  |
|                                         | , , , , , , , , , , , , ,     | N/A                                            | Painted X Walk1?              | No    | N/A                         | Painted X Walk2?            | N/A  |
|                                         |                               |                                                | X Walk 1 Direction            | To E  |                             | X Walk 2 Direction          | N/A  |
|                                         |                               | N/A                                            | X Walk 1 Width (in)           | N/A   | N/A                         | X Walk 2 Width (in)         | N/A  |
| Street 1 Name WILBURN PARK CT           |                               |                                                | X Walk 1 Slope (%)            | 2.2   |                             | X Walk 2 Slope (%)          | N/A  |
| Stop Condition-Street 2 StopSign        |                               |                                                | X Walk 1 X Slope (%)          | 3.3   |                             | X Walk 2 X Slope (%)        | N/A  |
| Street 2 Name N/A                       |                               | N/A                                            | Ramp inside XWalk1?           | N/A   | N/A                         | Ramp inside XWalk2?         | N/A  |
| Stop Condition-Street 1 N/A             |                               |                                                | Road Slope (%)                | N/A   | N/A                         | Clear Space?                | N/A  |
|                                         |                               |                                                | Road X Slope (%)              | N/A   | N/A                         | Clear Space to XWalk (in)   | N/A  |
|                                         |                               | N/A                                            | Any Obstructions?             | N/A   | N/A                         | Storm Grate/Utility Hazard? | N/A  |
|                                         | Total Cost: \$ 1              | 850.00                                         | Obstruction Type              |       |                             | Storm Grate/Utility Type    |      |
|                                         |                               |                                                |                               | N/A   |                             |                             | N/A  |