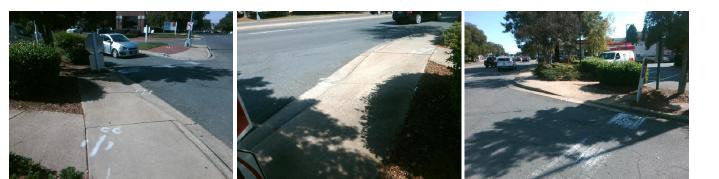

## Access Compliance Report Public Rights-of-Way (Curb Ramps)

Yes

Surface Condition? (G/P)

Good

| Intersection ID: 47164                  | Main Street: SOUTH_PARK_DR |                         |         | Cross                                          | Street:                | FAIRVIEW RD           | Location: | SE                          |                             |      |
|-----------------------------------------|----------------------------|-------------------------|---------|------------------------------------------------|------------------------|-----------------------|-----------|-----------------------------|-----------------------------|------|
|                                         |                            |                         |         |                                                |                        |                       |           |                             |                             |      |
| ADA ID: D9BF913E58EF Ramp Type: Perp    |                            |                         | Initial | Initial Pass/Fail: Fail Overall Compliance: No |                        |                       |           | o Severity Score:           | 13.75                       |      |
| Codes/Mitigation Info/Possible Solution |                            |                         |         | Field Measurements/Component Compliance        |                        |                       |           |                             |                             |      |
| e.                                      | a same the same            | Possible Solutions:     |         |                                                | Compliance Description |                       |           | Data Compliance Description |                             |      |
|                                         | The second                 | Remove & Replace Entir  | e Ram   | р.                                             | N/A                    | Ramp Length (in)      | 60.0      | No                          | Ramp Slope (%)              | 10.6 |
|                                         | SE CONTRACTOR              |                         |         |                                                | Yes                    | Ramp Width (in)       | 48.0      | No                          | Ramp XSlope (%)             | 3.8  |
|                                         | 1 4 2 1                    |                         |         |                                                | N/A                    | Flare Type LT         | N/A       | N/A                         | Flare Type RT               | N/A  |
| KAIRVIEW A                              | The later of the           |                         |         |                                                | N/A                    | Flare Slope LT (%)    | N/A       | N/A                         | Flare Slope RT (%)          | N/A  |
| A RI                                    |                            |                         |         |                                                | N/A                    | Flare Traversable LT? | N/A       | N/A                         | Flare Traversable RT?       | N/A  |
| And L                                   |                            |                         |         |                                                | N/A                    | Landing Length (in)   | N/A       | N/A                         | DWS Provided?               | N/A  |
| d d                                     |                            | Surveyor Notes:         |         |                                                | N/A                    | Landing Width (in)    | N/A       | N/A                         | DWS Contrast?               | N/A  |
|                                         |                            | N/A                     |         |                                                | N/A                    | Landing Slope (%)     | N/A       | N/A                         | DWS Length (in)             | N/A  |
| ALL PLAN                                | The second                 |                         |         |                                                | N/A                    | Landing X Slope (%)   | N/A       | N/A                         | DWS Full Width?             | N/A  |
|                                         |                            |                         |         |                                                | N/A                    | Landing Curb? (Y/N)   | N/A       | N/A                         | DWS Offset (in)             | N/A  |
| ALE AS                                  |                            |                         |         |                                                | N/A                    | Shared Landing?       | N/A       |                             |                             |      |
| SI TENTS                                | 0 0 000                    | PROW/ADA:               |         |                                                | N/A                    | Gutter Ponding?       | N/A       | N/A                         | Gutter Slope (%)            | N/A  |
|                                         |                            | Not Found, R304.2.2, R3 | 04.5.3  |                                                | N/A                    | Gutter Lip Ht (in)    | N/A       | N/A                         | Gutter X Slope (%)          | N/A  |
|                                         | 2 mil                      |                         |         |                                                | N/A                    | Painted X Walk1?      | No        | N/A                         | Painted X Walk2?            | N/A  |
| N. C.A. San I.V.                        | an with                    |                         |         |                                                |                        | X Walk 1 Direction    | To W      |                             | X Walk 2 Direction          | N/A  |
|                                         |                            |                         |         | N/A                                            | X Walk 1 Width (in)    | N/A                   | N/A       | X Walk 2 Width (in)         | N/A                         |      |
| Street 1 Name                           | SOUTH PARK DR              |                         |         |                                                |                        | X Walk 1 Slope (%)    | 3.8       |                             | X Walk 2 Slope (%)          | N/A  |
| Stop Condition-Street 2                 | StopSign                   |                         |         |                                                |                        | X Walk 1 X Slope (%)  | 2.8       |                             | X Walk 2 X Slope (%)        | N/A  |
| Street 2 Name                           | N/A                        |                         |         |                                                | N/A                    | Ramp inside XWalk1?   | N/A       | N/A                         | Ramp inside XWalk2?         | N/A  |
| Stop Condition-Street 1                 | N/A                        |                         |         |                                                |                        | Road Slope (%)        | N/A       | N/A                         | Clear Space?                | N/A  |
|                                         |                            |                         |         |                                                |                        | Road X Slope (%)      | N/A       | N/A                         | Clear Space to XWalk (in)   | N/A  |
|                                         |                            |                         |         |                                                | N/A                    | Any Obstructions?     | N/A       | N/A                         | Storm Grate/Utility Hazard? | N/A  |
|                                         |                            | Total Cost:             | \$      | 1850.00                                        |                        | Obstruction Type      |           |                             | Storm Grate/Utility Type    |      |
|                                         |                            |                         |         |                                                |                        |                       | N/A       |                             |                             | N/A  |