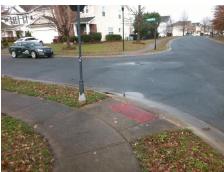

## **Access Compliance Report Public Rights-of-Way** (Curb Ramps)

Intersection ID: 48422 Main Street: HAWICK\_CT **Cross Street: EVANTON LOCH RD** Location: SE

**ADA ID: D9BFCF624478** Ramp Type: PerpDiag Initial Pass/Fail: Fail **Overall Compliance: No Severity Score:** 8.75

## Field Measurements/Component Compliance

**EVANTON LOCH RD** Street 1 Name Stop Condition-Street 2 Street 2 Name **HAWICK CT** Stop Condition-Street 1

Remove & Replace Curb Ramp With Two New Directional Ramps or Equivalent.

Surveyor Notes:

N/A

PROW/ADA:

R304.5.1

Total Cost:

None StopSign

| Comp | liance Description    | Data  | Comp | liance Description          | Data  |
|------|-----------------------|-------|------|-----------------------------|-------|
| N/A  | Ramp Length (in)      | 48.0  | Yes  | Ramp Slope (%)              | 6.3   |
| No   | Ramp Width (in)       | 40.0  | Yes  | Ramp XSlope (%)             | 1.2   |
| N/A  | Flare Type LT         | N/A   | N/A  | Flare Type RT               | N/A   |
| N/A  | Flare Slope LT (%)    | N/A   | N/A  | Flare Slope RT (%)          | N/A   |
| N/A  | Flare Traversable LT? | N/A   | N/A  | Flare Traversable RT?       | N/A   |
| N/A  | Landing Length (in)   | N/A   | N/A  | DWS Provided?               | N/A   |
| N/A  | Landing Width (in)    | N/A   | N/A  | DWS Contrast?               | N/A   |
| N/A  | Landing Slope (%)     | N/A   | N/A  | DWS Length (in)             | N/A   |
| N/A  | Landing X Slope (%)   | N/A   | N/A  | DWS Full Width?             | N/A   |
| N/A  | Landing Curb? (Y/N)   | N/A   | N/A  | DWS Offset (in)             | N/A   |
| N/A  | Shared Landing?       | N/A   |      |                             |       |
| N/A  | Gutter Ponding?       | N/A   | N/A  | Gutter Slope (%)            | N/A   |
| N/A  | Gutter Lip Ht (in)    | N/A   | N/A  | Gutter X Slope (%)          | N/A   |
| N/A  | Painted X Walk1?      | No    | N/A  | Painted X Walk2?            | No    |
|      | X Walk 1 Direction    | To NE |      | X Walk 2 Direction          | To NW |
| N/A  | X Walk 1 Width (in)   | N/A   | N/A  | X Walk 2 Width (in)         | N/A   |
|      | X Walk 1 Slope (%)    | 4.9   |      | X Walk 2 Slope (%)          | 3.4   |
|      | X Walk 1 X Slope (%)  | 3.9   |      | X Walk 2 X Slope (%)        | 1.8   |
| N/A  | Ramp inside XWalk1?   | N/A   | N/A  | Ramp inside XWalk2?         | N/A   |
|      | Road Slope (%)        | 1.5   | N/A  | Clear Space?                | N/A   |
|      | Road X Slope (%)      | 5.2   | N/A  | Clear Space to XWalk (in)   | N/A   |
| N/A  | Any Obstructions?     | N/A   | N/A  | Storm Grate/Utility Hazard? | N/A   |
|      | Obstruction Type      |       |      | Storm Grate/Utility Type    |       |
|      |                       | N/A   |      |                             | N/A   |
|      |                       |       | Yes  | Surface Condition? (G/P)    | Good  |