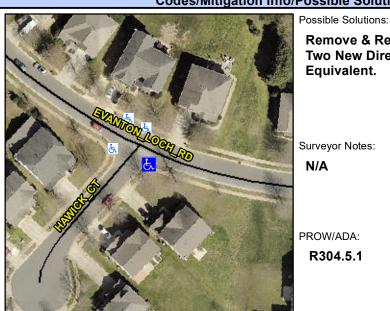

## **Access Compliance Report Public Rights-of-Way** (Curb Ramps)

Intersection ID: 48422 Main Street: HAWICK\_CT **Cross Street: EVANTON LOCH RD** Location: SE

**ADA ID: D9BFCF624478** Ramp Type: PerpDiag Initial Pass/Fail: Fail **Overall Compliance: No Severity Score:** 8.75

## Field Measurements/Component Compliance

**EVANTON LOCH RD** Street 1 Name Stop Condition-Street 2 Street 2 Name **HAWICK CT** Stop Condition-Street 1

Remove & Replace Curb Ramp With Two New Directional Ramps or Equivalent.