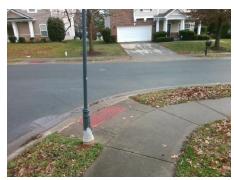

## **Access Compliance Report Public Rights-of-Way** (Curb Ramps)

Intersection ID: 48422 Main Street: HAWICK\_CT **Cross Street: EVANTON LOCH RD** Location: SE

**ADA ID: D9BFCF624478** Ramp Type: PerpDiag Initial Pass/Fail: Fail **Overall Compliance: No Severity Score:** 8.75

## Field Measurements/Component Compliance

**EVANTON LOCH RD** Street 1 Name Stop Condition-Street 2 Street 2 Name **HAWICK CT** Stop Condition-Street 1

Remove & Replace Curb Ramp With Two New Directional Ramps or Equivalent.

Surveyor Notes:

N/A

PROW/ADA:

R304.5.1

Total Cost:

None StopSign

| Comp | liance Description    | Data  | Comp | liance Description          | Data  |
|------|-----------------------|-------|------|-----------------------------|-------|
| N/A  | Ramp Length (in)      | 48.0  | Yes  | Ramp Slope (%)              | 6.3   |
| No   | Ramp Width (in)       | 40.0  | Yes  | Ramp XSlope (%)             | 1.2   |
| N/A  | Flare Type LT         | N/A   | N/A  | Flare Type RT               | N/A   |
| N/A  | Flare Slope LT (%)    | N/A   | N/A  | Flare Slope RT (%)          | N/A   |
| N/A  | Flare Traversable LT? | N/A   | N/A  | Flare Traversable RT?       | N/A   |
| N/A  | Landing Length (in)   | N/A   | N/A  | DWS Provided?               | N/A   |
| N/A  | Landing Width (in)    | N/A   | N/A  | DWS Contrast?               | N/A   |
| N/A  | Landing Slope (%)     | N/A   | N/A  | DWS Length (in)             | N/A   |
| N/A  | Landing X Slope (%)   | N/A   | N/A  | DWS Full Width?             | N/A   |
| N/A  | Landing Curb? (Y/N)   | N/A   | N/A  | DWS Offset (in)             | N/A   |
| N/A  | Shared Landing?       | N/A   |      |                             |       |
| N/A  | Gutter Ponding?       | N/A   | N/A  | Gutter Slope (%)            | N/A   |
| N/A  | Gutter Lip Ht (in)    | N/A   | N/A  | Gutter X Slope (%)          | N/A   |
| N/A  | Painted X Walk1?      | No    | N/A  | Painted X Walk2?            | No    |
|      | X Walk 1 Direction    | To NE |      | X Walk 2 Direction          | To NW |
| N/A  | X Walk 1 Width (in)   | N/A   | N/A  | X Walk 2 Width (in)         | N/A   |
|      | X Walk 1 Slope (%)    | 4.9   |      | X Walk 2 Slope (%)          | 3.4   |
|      | X Walk 1 X Slope (%)  | 3.9   |      | X Walk 2 X Slope (%)        | 1.8   |
| N/A  | Ramp inside XWalk1?   | N/A   | N/A  | Ramp inside XWalk2?         | N/A   |
|      | Road Slope (%)        | 1.5   | N/A  | Clear Space?                | N/A   |
|      | Road X Slope (%)      | 5.2   | N/A  | Clear Space to XWalk (in)   | N/A   |
| N/A  | Any Obstructions?     | N/A   | N/A  | Storm Grate/Utility Hazard? | N/A   |
|      | Obstruction Type      |       |      | Storm Grate/Utility Type    |       |
|      |                       | N/A   |      |                             | N/A   |
|      |                       |       | Yes  | Surface Condition? (G/P)    | Good  |