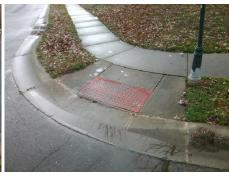

## **Access Compliance Report Public Rights-of-Way** (Curb Ramps)

Intersection ID: 48422 Main Street: HAWICK\_CT **Cross Street: EVANTON LOCH RD** Location: SE

**ADA ID: D9BFCF624478** Ramp Type: PerpDiag Initial Pass/Fail: Fail **Overall Compliance: No Severity Score:** 8.75

## Field Measurements/Component Compliance

**EVANTON LOCH RD** Street 1 Name Stop Condition-Street 2 Street 2 Name **HAWICK CT** Stop Condition-Street 1

Remove & Replace Curb Ramp With Two New Directional Ramps or Equivalent.

Surveyor Notes:

N/A

PROW/ADA:

R304.5.1

Total Cost:

None StopSign

| Comp | liance Description    | Data  | Comp | liance Description          | Data  |
|------|-----------------------|-------|------|-----------------------------|-------|
| N/A  | Ramp Length (in)      | 48.0  | Yes  | Ramp Slope (%)              | 6.3   |
| No   | Ramp Width (in)       | 40.0  | Yes  | Ramp XSlope (%)             | 1.2   |
| N/A  | Flare Type LT         | N/A   | N/A  | Flare Type RT               | N/A   |
| N/A  | Flare Slope LT (%)    | N/A   | N/A  | Flare Slope RT (%)          | N/A   |
| N/A  | Flare Traversable LT? | N/A   | N/A  | Flare Traversable RT?       | N/A   |
| N/A  | Landing Length (in)   | N/A   | N/A  | DWS Provided?               | N/A   |
| N/A  | Landing Width (in)    | N/A   | N/A  | DWS Contrast?               | N/A   |
| N/A  | Landing Slope (%)     | N/A   | N/A  | DWS Length (in)             | N/A   |
| N/A  | Landing X Slope (%)   | N/A   | N/A  | DWS Full Width?             | N/A   |
| N/A  | Landing Curb? (Y/N)   | N/A   | N/A  | DWS Offset (in)             | N/A   |
| N/A  | Shared Landing?       | N/A   |      |                             |       |
| N/A  | Gutter Ponding?       | N/A   | N/A  | Gutter Slope (%)            | N/A   |
| N/A  | Gutter Lip Ht (in)    | N/A   | N/A  | Gutter X Slope (%)          | N/A   |
| N/A  | Painted X Walk1?      | No    | N/A  | Painted X Walk2?            | No    |
|      | X Walk 1 Direction    | To NE |      | X Walk 2 Direction          | To NW |
| N/A  | X Walk 1 Width (in)   | N/A   | N/A  | X Walk 2 Width (in)         | N/A   |
|      | X Walk 1 Slope (%)    | 4.9   |      | X Walk 2 Slope (%)          | 3.4   |
|      | X Walk 1 X Slope (%)  | 3.9   |      | X Walk 2 X Slope (%)        | 1.8   |
| N/A  | Ramp inside XWalk1?   | N/A   | N/A  | Ramp inside XWalk2?         | N/A   |
|      | Road Slope (%)        | 1.5   | N/A  | Clear Space?                | N/A   |
|      | Road X Slope (%)      | 5.2   | N/A  | Clear Space to XWalk (in)   | N/A   |
| N/A  | Any Obstructions?     | N/A   | N/A  | Storm Grate/Utility Hazard? | N/A   |
|      | Obstruction Type      |       |      | Storm Grate/Utility Type    |       |
|      |                       | N/A   |      |                             | N/A   |
|      |                       |       | Yes  | Surface Condition? (G/P)    | Good  |