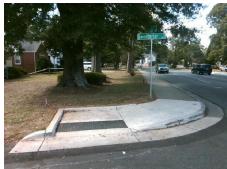

## Field Measurements/Component Compliance

Street 1 Name
SWEETBRIAR ST
Stop Condition-Street 1
StopSign
Street 2 Name
N/A
Stop Condition-Street 2
N/A

Possible Solutions:

Remove & Replace Entire Ramp.

Surveyor Notes:
N/A

PROW/ADA:
R305.2

Total Cost: \$ 1600.00

| Compliance Description |                      | Data | Compliance Description |                             | Data |
|------------------------|----------------------|------|------------------------|-----------------------------|------|
| N/A                    | Ramp Length LT (in)  | N/A  | N/A                    | Ramp Length RT (in)         | 35.5 |
| N/A                    | Ramp Width LT (in)   | N/A  | Yes                    | Ramp Width RT (in)          | 71.0 |
| N/A                    | Ramp Slope LT (%)    | N/A  | Yes                    | Ramp Slope RT (%)           | 8.0  |
| N/A                    | Ramp XSlope LT (%)   | N/A  | Yes                    | Ramp XSlope RT (%)          | 0.5  |
| Yes                    | Landing Length (in)  | 71.0 | Yes                    | DWS Provided?               | Yes  |
| Yes                    | Landing Width (in)   | 72.0 | Yes                    | DWS Contrast?               | Yes  |
| Yes                    | Landing Slope (%)    | 0.4  | Yes                    | DWS Length (in)             | 24.0 |
| Yes                    | Landing X Slope (%)  | 1.2  | Yes                    | DWS Full Width?             | Yes  |
| N/A                    | Landing Curb? (Y/N)  | Yes  | No                     | DWS Offset (in)             | 2.5  |
| N/A                    | Shared Landing?      | No   |                        |                             |      |
| Yes                    | Gutter Ponding?      | No   | Yes                    | Gutter Slope (%)            | 1.0  |
| Yes                    | Gutter Lip Ht (in)   | 0.0  | Yes                    | Gutter X Slope (%)          | 0.6  |
| N/A                    | Painted X Walk1?     | No   | N/A                    | Painted X Walk2?            | N/A  |
|                        | X Walk 1 Direction   | То Е |                        | X Walk 2 Direction          | N/A  |
| N/A                    | X Walk 1 Width (in)  | N/A  | N/A                    | X Walk 2 Width (in)         | N/A  |
|                        | X Walk 1 Slope (%)   | 3.0  |                        | X Walk 2 Slope (%)          | N/A  |
|                        | X Walk 1 X Slope (%) | 1.1  |                        | X Walk 2 X Slope (%)        | N/A  |
| N/A                    | Ramp inside XWalk1?  | N/A  | N/A                    | Ramp inside XWalk2?         | N/A  |
|                        | Road Slope (%)       | N/A  | N/A                    | Clear Space?                | Yes  |
|                        | Road X Slope (%)     | N/A  | N/A                    | Clear Space to XWalk (in)   | N/A  |
| Yes                    | Any Obstructions?    | No   | Yes                    | Storm Grate/Utility Hazard? | No   |
|                        | Obstruction Type     |      |                        | Storm Grate/Utility Type    |      |
|                        |                      | N/A  |                        |                             | N/A  |
|                        |                      |      | Yes                    | Surface Condition? (G/P)    | Good |
|                        |                      |      | N/A                    | Curb Slope (%)              | 11.4 |