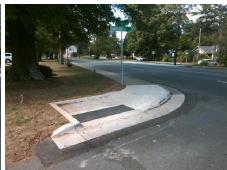

## Field Measurements/Component Compliance

Street 1 Name
SWEETBRIAR ST
Stop Condition-Street 1
StopSign
Street 2 Name
N/A
Stop Condition-Street 2
N/A

Possible Solutions:

Remove & Replace Entire Ramp.

Surveyor Notes:
N/A

PROW/ADA:
R305.2

Total Cost: \$ 1600.00

| Compliance Description |                      | Data | Compliance Description |                             | Data |
|------------------------|----------------------|------|------------------------|-----------------------------|------|
| N/A                    | Ramp Length LT (in)  | N/A  | N/A                    | Ramp Length RT (in)         | 35.5 |
| N/A                    | Ramp Width LT (in)   | N/A  | Yes                    | Ramp Width RT (in)          | 71.0 |
| N/A                    | Ramp Slope LT (%)    | N/A  | Yes                    | Ramp Slope RT (%)           | 8.0  |
| N/A                    | Ramp XSlope LT (%)   | N/A  | Yes                    | Ramp XSlope RT (%)          | 0.5  |
| Yes                    | Landing Length (in)  | 71.0 | Yes                    | DWS Provided?               | Yes  |
| Yes                    | Landing Width (in)   | 72.0 | Yes                    | DWS Contrast?               | Yes  |
| Yes                    | Landing Slope (%)    | 0.4  | Yes                    | DWS Length (in)             | 24.0 |
| Yes                    | Landing X Slope (%)  | 1.2  | Yes                    | DWS Full Width?             | Yes  |
| N/A                    | Landing Curb? (Y/N)  | Yes  | No                     | DWS Offset (in)             | 2.5  |
| N/A                    | Shared Landing?      | No   |                        |                             |      |
| Yes                    | Gutter Ponding?      | No   | Yes                    | Gutter Slope (%)            | 1.0  |
| Yes                    | Gutter Lip Ht (in)   | 0.0  | Yes                    | Gutter X Slope (%)          | 0.6  |
| N/A                    | Painted X Walk1?     | No   | N/A                    | Painted X Walk2?            | N/A  |
|                        | X Walk 1 Direction   | То Е |                        | X Walk 2 Direction          | N/A  |
| N/A                    | X Walk 1 Width (in)  | N/A  | N/A                    | X Walk 2 Width (in)         | N/A  |
|                        | X Walk 1 Slope (%)   | 3.0  |                        | X Walk 2 Slope (%)          | N/A  |
|                        | X Walk 1 X Slope (%) | 1.1  |                        | X Walk 2 X Slope (%)        | N/A  |
| N/A                    | Ramp inside XWalk1?  | N/A  | N/A                    | Ramp inside XWalk2?         | N/A  |
|                        | Road Slope (%)       | N/A  | N/A                    | Clear Space?                | Yes  |
|                        | Road X Slope (%)     | N/A  | N/A                    | Clear Space to XWalk (in)   | N/A  |
| Yes                    | Any Obstructions?    | No   | Yes                    | Storm Grate/Utility Hazard? | No   |
|                        | Obstruction Type     |      |                        | Storm Grate/Utility Type    |      |
|                        |                      | N/A  |                        |                             | N/A  |
|                        |                      |      | Yes                    | Surface Condition? (G/P)    | Good |
|                        |                      |      | N/A                    | Curb Slope (%)              | 11.4 |