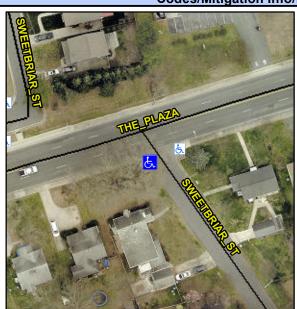

## Access Compliance Report Public Rights-of-Way (Curb Ramps)

Intersection ID: 10273 Main Street: SWEETBRIAR\_ST Cross Street: THE\_PLAZA Location: SW

ADA ID: D9C144D2A40C Ramp Type: Para Initial Pass/Fail: Pass Overall Compliance: No Severity Score: 0