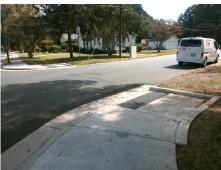

## Field Measurements/Component Compliance

Street 1 Name
SWEETBRIAR ST
Stop Condition-Street 1
StopSign
Street 2 Name
N/A
Stop Condition-Street 2
N/A

Possible Solutions:

Remove & Replace Entire Ramp.

Surveyor Notes:
N/A

PROW/ADA:
R305.2

Total Cost: \$ 1600.00

| Compliance Description |                      | Data | Compliance Description |                             | Data |
|------------------------|----------------------|------|------------------------|-----------------------------|------|
| N/A                    | Ramp Length LT (in)  | N/A  | N/A                    | Ramp Length RT (in)         | 35.5 |
| N/A                    | Ramp Width LT (in)   | N/A  | Yes                    | Ramp Width RT (in)          | 71.0 |
| N/A                    | Ramp Slope LT (%)    | N/A  | Yes                    | Ramp Slope RT (%)           | 8.0  |
| N/A                    | Ramp XSlope LT (%)   | N/A  | Yes                    | Ramp XSlope RT (%)          | 0.5  |
| Yes                    | Landing Length (in)  | 71.0 | Yes                    | DWS Provided?               | Yes  |
| Yes                    | Landing Width (in)   | 72.0 | Yes                    | DWS Contrast?               | Yes  |
| Yes                    | Landing Slope (%)    | 0.4  | Yes                    | DWS Length (in)             | 24.0 |
| Yes                    | Landing X Slope (%)  | 1.2  | Yes                    | DWS Full Width?             | Yes  |
| N/A                    | Landing Curb? (Y/N)  | Yes  | No                     | DWS Offset (in)             | 2.5  |
| N/A                    | Shared Landing?      | No   |                        |                             |      |
| Yes                    | Gutter Ponding?      | No   | Yes                    | Gutter Slope (%)            | 1.0  |
| Yes                    | Gutter Lip Ht (in)   | 0.0  | Yes                    | Gutter X Slope (%)          | 0.6  |
| N/A                    | Painted X Walk1?     | No   | N/A                    | Painted X Walk2?            | N/A  |
|                        | X Walk 1 Direction   | То Е |                        | X Walk 2 Direction          | N/A  |
| N/A                    | X Walk 1 Width (in)  | N/A  | N/A                    | X Walk 2 Width (in)         | N/A  |
|                        | X Walk 1 Slope (%)   | 3.0  |                        | X Walk 2 Slope (%)          | N/A  |
|                        | X Walk 1 X Slope (%) | 1.1  |                        | X Walk 2 X Slope (%)        | N/A  |
| N/A                    | Ramp inside XWalk1?  | N/A  | N/A                    | Ramp inside XWalk2?         | N/A  |
|                        | Road Slope (%)       | N/A  | N/A                    | Clear Space?                | Yes  |
|                        | Road X Slope (%)     | N/A  | N/A                    | Clear Space to XWalk (in)   | N/A  |
| Yes                    | Any Obstructions?    | No   | Yes                    | Storm Grate/Utility Hazard? | No   |
|                        | Obstruction Type     |      |                        | Storm Grate/Utility Type    |      |
|                        |                      | N/A  |                        |                             | N/A  |
|                        |                      |      | Yes                    | Surface Condition? (G/P)    | Good |
|                        |                      |      | N/A                    | Curb Slope (%)              | 11.4 |