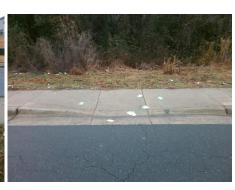

## Access Compliance Report Public Rights-of-Way (Curb Ramps)

Intersection ID: 11748Main Street:BERRYHILL\_RDCross Street:FLEETWOOD\_DRLocation:WADA ID: D9C547432E59Ramp Type:PerpInitial Pass/Fail:FailOverall Compliance:NoSeverity Score:25

Remove & Replace Entire Ramp.

Surveyor Notes:

N/A

PROW/ADA:

Not Found, R304.2.2, R304.5.3

Not Found, R304.2.2, R304.5.3

N

N