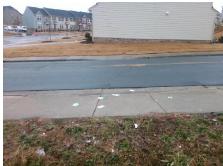

## Access Compliance Report Public Rights-of-Way (Curb Ramps)

Intersection ID: 11748Main Street:BERRYHILL\_RDCross Street:FLEETWOOD\_DRLocation:WADA ID: D9C547432E59Ramp Type:PerpInitial Pass/Fail:FailOverall Compliance:NoSeverity Score:25

Remove & Replace Entire Ramp.

Surveyor Notes:

N/A

PROW/ADA:

Not Found, R304.2.2, R304.5.3

Not Found, R304.2.2, R304.5.3

N

N