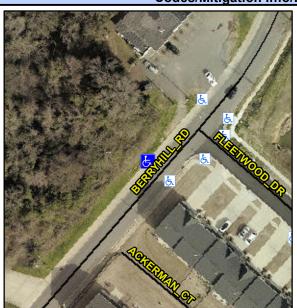

## Access Compliance Report Public Rights-of-Way (Curb Ramps)

Intersection ID: 11748Main Street:BERRYHILL\_RDCross Street:FLEETWOOD\_DRLocation:WADA ID: D9C547432E59Ramp Type:PerpInitial Pass/Fail:FailOverall Compliance:NoSeverity Score:25