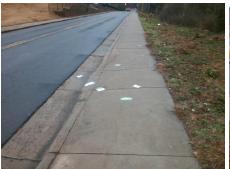

## Access Compliance Report Public Rights-of-Way (Curb Ramps)

Intersection ID: 11748Main Street:BERRYHILL\_RDCross Street:FLEETWOOD\_DRLocation:WADA ID: D9C547432E59Ramp Type:PerpInitial Pass/Fail:FailOverall Compliance:NoSeverity Score:25

Remove & Replace Entire Ramp.

Surveyor Notes:

N/A

PROW/ADA:

Not Found, R304.2.2, R304.5.3

Not Found, R304.2.2, R304.5.3

N

N