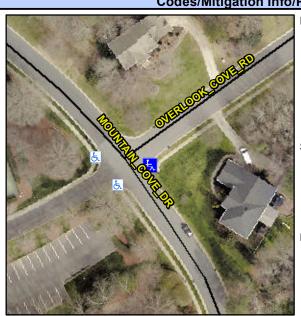

## Access Compliance Report Public Rights-of-Way (Curb Ramps)

Intersection ID: 3954 Main Street: MOUNTAIN\_COVE\_DR Cross Street: OVERLOOK\_COVE\_RD Location: SE

ADA ID: D9D9C08A57F4 Ramp Type: Perp Initial Pass/Fail: Fail Overall Compliance: No Severity Score: 46.25