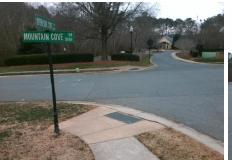

## Access Compliance Report Public Rights-of-Way (Curb Ramps)

Intersection ID: 3954 Main Street: MOUNTAIN\_COVE\_DR Cross Street: OVERLOOK\_COVE\_RD Location: SE

ADA ID: D9D9C08A57F4 Ramp Type: Perp Initial Pass/Fail: Fail Overall Compliance: No Severity Score: 46.25