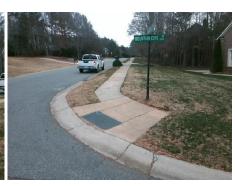

## Access Compliance Report Public Rights-of-Way (Curb Ramps)

Intersection ID: 3954 Main Street: MOUNTAIN\_COVE\_DR Cross Street: OVERLOOK\_COVE\_RD Location: SE

ADA ID: D9D9C08A57F4 Ramp Type: Perp Initial Pass/Fail: Fail Overall Compliance: No Severity Score: 46.25