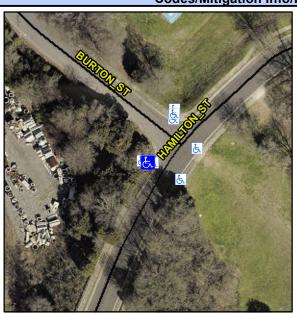

To NE

Intersection ID: N/A Main Street: BURTON\_ST Cross Street: HAMILTON\_ST Location: SW

ADA ID: D9E78D5A71E7 Ramp Type: Combination2Diag Initial Pass/Fail: Fail Overall Compliance: No Severity Score: 0