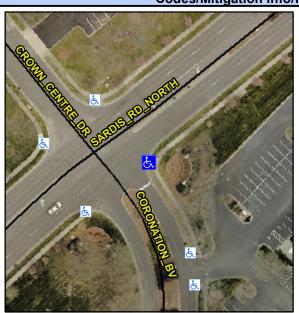

## Access Compliance Report Public Rights-of-Way (Curb Ramps)

Intersection ID: 20942 Main Street: CORONATION\_BV Cross Street: CROWN CENTRE\_DR Location: SE

ADA ID: D9EC1518DB15 Ramp Type: PerpDiag Initial Pass/Fail: Fail Overall Compliance: No Severity Score: 12.5