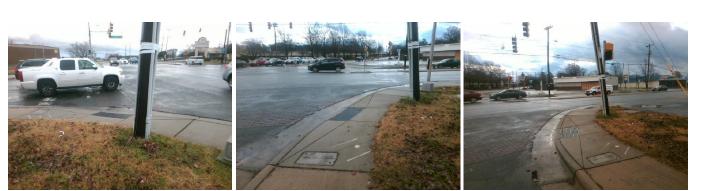

## Access Compliance Report Public Rights-of-Way (Curb Ramps)

| Intersection ID: 16439                                                                                          | Main Str        | eet: SOUTH_BV               | Cross   | Street:                                        | SCALEYBARK_RD         | Location: | SW                  |                             |      |
|-----------------------------------------------------------------------------------------------------------------|-----------------|-----------------------------|---------|------------------------------------------------|-----------------------|-----------|---------------------|-----------------------------|------|
| ADA ID: D9F4A6A52DD5                                                                                            | Ramp Type: Perp |                             |         | Initial Pass/Fail: Fail Overall Compliance: No |                       |           |                     |                             |      |
| Codes/Mitigation Info/Possible Solution                                                                         |                 |                             |         | Field Measurements/Component Compliance        |                       |           |                     |                             |      |
| Possible Solutions:                                                                                             |                 |                             |         |                                                |                       |           |                     |                             |      |
|                                                                                                                 |                 |                             |         | -                                              |                       |           |                     |                             | Data |
|                                                                                                                 |                 | Remove & Replace Entire Ram | ip.     | N/A                                            | Ramp Length (in)      | 58.0      |                     | Ramp Slope (%)              | 12.9 |
|                                                                                                                 | RE AND A        |                             |         | Yes                                            | Ramp Width (in)       | 48.0      |                     | Ramp XSlope (%)             | 2.8  |
| the second se |                 |                             |         | N/A                                            | Flare Type LT         | N/A       |                     | Flare Type RT               | N/A  |
| a the set                                                                                                       |                 |                             |         | N/A                                            | Flare Slope LT (%)    | N/A       |                     | Flare Slope RT (%)          | N/A  |
|                                                                                                                 | SCALENTEARIX AD |                             |         | N/A                                            | Flare Traversable LT? | N/A       |                     | Flare Traversable RT?       | N/A  |
|                                                                                                                 |                 |                             |         | N/A                                            | Landing Length (in)   | N/A       |                     | DWS Provided?               | N/A  |
|                                                                                                                 |                 | Surveyor Notes:             |         | N/A                                            | Landing Width (in)    | N/A       | N/A                 | DWS Contrast?               | N/A  |
| <b>5</b>                                                                                                        |                 | N/A                         |         | N/A                                            | Landing Slope (%)     | N/A       | N/A                 | DWS Length (in)             | N/A  |
|                                                                                                                 |                 |                             |         | N/A                                            | Landing X Slope (%)   | N/A       | N/A                 | DWS Full Width?             | N/A  |
|                                                                                                                 |                 |                             |         | N/A                                            | Landing Curb? (Y/N)   | N/A       | N/A                 | DWS Offset (in)             | N/A  |
|                                                                                                                 |                 |                             | N/A     | Shared Landing?                                | N/A                   |           |                     |                             |      |
|                                                                                                                 |                 | PROW/ADA:                   |         | N/A                                            | Gutter Ponding?       | N/A       | N/A                 | Gutter Slope (%)            | N/A  |
|                                                                                                                 | AN Ca           | Not Found, R304.2.2         |         | N/A                                            | Gutter Lip Ht (in)    | N/A       | N/A                 | Gutter X Slope (%)          | N/A  |
|                                                                                                                 | Nº Y.           |                             |         | N/A                                            | Painted X Walk1?      | Yes       | N/A                 | Painted X Walk2?            | N/A  |
|                                                                                                                 |                 |                             |         |                                                | X Walk 1 Direction    | To N      |                     | X Walk 2 Direction          | N/A  |
|                                                                                                                 |                 |                             | N/A     | X Walk 1 Width (in)                            | 98.0                  | N/A       | X Walk 2 Width (in) | N/A                         |      |
| Street 1 Name                                                                                                   | SCALEYBARK RD   | -                           |         |                                                | X Walk 1 Slope (%)    | 0.6       |                     | X Walk 2 Slope (%)          | N/A  |
| Stop Condition-Street 2                                                                                         | Signal          |                             |         |                                                | X Walk 1 X Slope (%)  | 3.1       |                     | X Walk 2 X Slope (%)        | N/A  |
| Street 2 Name                                                                                                   | N/A             |                             |         | N/A                                            | Ramp inside XWalk1?   | Yes       | N/A                 | Ramp inside XWalk2?         | N/A  |
| Stop Condition-Street 1                                                                                         | N/A             |                             |         |                                                | Road Slope (%)        | N/A       | N/A                 | Clear Space?                | N/A  |
|                                                                                                                 |                 |                             |         |                                                | Road X Slope (%)      | N/A       | N/A                 | Clear Space to XWalk (in)   | N/A  |
|                                                                                                                 |                 |                             |         | N/A                                            | Any Obstructions?     |           | N/A                 | Storm Grate/Utility Hazard? | N/A  |
|                                                                                                                 |                 | Total Cost: \$              | 1850.00 |                                                | Obstruction Type      |           |                     | Storm Grate/Utility Type    |      |
|                                                                                                                 |                 | ······ •                    |         |                                                |                       | N/A       |                     |                             | N/A  |
|                                                                                                                 |                 |                             |         |                                                |                       | 104       |                     |                             |      |