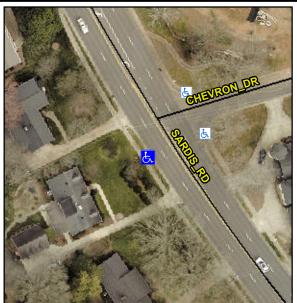

## **Access Compliance Report Public Rights-of-Way** (Curb Ramps)

Intersection ID: 20050 Main Street: SARDIS\_RD Cross Street: CHEVRON\_DR Location: SW **Overall Compliance: No Severity Score:** ADA ID: D9FC30861011 Ramp Type: Perp Initial Pass/Fail: Pass 5.25