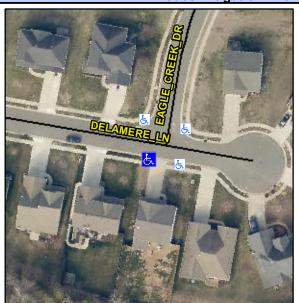

## Access Compliance Report Public Rights-of-Way (Curb Ramps)

Intersection ID: 28715Main Street:EAGLE\_CREEK\_DRCross Street:DELAMERE\_LNLocation:WADA ID: D9FD4990F30FRamp Type:PerpInitial Pass/Fail:FailOverall Compliance:NoSeverity Score:10

**Codes/Mitigation Info/Possible Solution** 

| Street 1 Name           | DELAMERE LN |
|-------------------------|-------------|
| Stop Condition-Street 2 | None        |
| Street 2 Name           | N/A         |
| Stop Condition-Street 1 | N/A         |