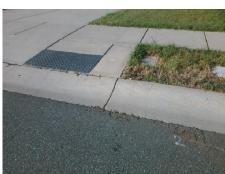

| Possible Solutions:           | Co  |
|-------------------------------|-----|
| Remove & Replace Entire Ramp. |     |
| ·                             | No  |
|                               | N/A |
|                               | N/A |
|                               | N/A |
|                               | N/A |
| Surveyor Notes:               | N/A |
| N/A                           | N/A |
|                               | N/A |
|                               | N/A |
|                               | N/A |
| PROW/ADA:                     | N/A |
| Not Found, R304.5.1, R304.5.3 | N/A |
| ,                             | N/A |
|                               |     |
|                               | N/A |
|                               |     |
|                               |     |
|                               | N/A |
|                               |     |
|                               |     |

Total Cost:

1850.00

| Field Measurements/Component Compliance |                       |      |      |                             |      |  |  |
|-----------------------------------------|-----------------------|------|------|-----------------------------|------|--|--|
| Comp                                    | liance Description    | Data | Comp | liance Description          | Data |  |  |
| N/A                                     | Ramp Length (in)      | 46.5 | Yes  | Ramp Slope (%)              | 5.0  |  |  |
| No                                      | Ramp Width (in)       | 47.0 | No   | Ramp XSlope (%)             | 3.9  |  |  |
| N/A                                     | Flare Type LT         | N/A  | N/A  | Flare Type RT               | N/A  |  |  |
| N/A                                     | Flare Slope LT (%)    | N/A  | N/A  | Flare Slope RT (%)          | N/A  |  |  |
| N/A                                     | Flare Traversable LT? | N/A  | N/A  | Flare Traversable RT?       | N/A  |  |  |
| N/A                                     | Landing Length (in)   | N/A  | N/A  | DWS Provided?               | N/A  |  |  |
| N/A                                     | Landing Width (in)    | N/A  | N/A  | DWS Contrast?               | N/A  |  |  |
| N/A                                     | Landing Slope (%)     | N/A  | N/A  | DWS Length (in)             | N/A  |  |  |
| N/A                                     | Landing X Slope (%)   | N/A  | N/A  | DWS Full Width?             | N/A  |  |  |
| N/A                                     | Landing Curb? (Y/N)   | N/A  | N/A  | DWS Offset (in)             | N/A  |  |  |
| N/A                                     | Shared Landing?       | N/A  |      |                             |      |  |  |
| N/A                                     | Gutter Ponding?       | N/A  | N/A  | Gutter Slope (%)            | N/A  |  |  |
| N/A                                     | Gutter Lip Ht (in)    | N/A  | N/A  | Gutter X Slope (%)          | N/A  |  |  |
| N/A                                     | Painted X Walk1?      | No   | N/A  | Painted X Walk2?            | N/A  |  |  |
|                                         | X Walk 1 Direction    | To N |      | X Walk 2 Direction          | N/A  |  |  |
| N/A                                     | X Walk 1 Width (in)   | N/A  | N/A  | X Walk 2 Width (in)         | N/A  |  |  |
|                                         | X Walk 1 Slope (%)    | 3.0  |      | X Walk 2 Slope (%)          | N/A  |  |  |
|                                         | X Walk 1 X Slope (%)  | 3.4  |      | X Walk 2 X Slope (%)        | N/A  |  |  |
| N/A                                     | Ramp inside XWalk1?   | N/A  | N/A  | Ramp inside XWalk2?         | N/A  |  |  |
|                                         | Road Slope (%)        | N/A  | N/A  | Clear Space?                | N/A  |  |  |
|                                         | Road X Slope (%)      | N/A  | N/A  | Clear Space to XWalk (in)   | N/A  |  |  |
| N/A                                     | Any Obstructions?     | N/A  | N/A  | Storm Grate/Utility Hazard? | N/A  |  |  |
|                                         | Obstruction Type      |      |      | Storm Grate/Utility Type    |      |  |  |
|                                         |                       | N/A  |      |                             | N/A  |  |  |
| 400                                     |                       |      | Yes  | Surface Condition? (G/P)    | Good |  |  |