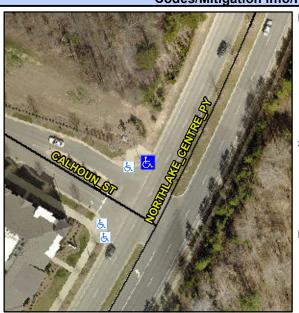

## Access Compliance Report Public Rights-of-Way (Curb Ramps)

Intersection ID: 53339 Main Street: NORTHLAKE\_CENTRE\_PY Cross Street: CALHOUN\_ST Location: NE

ADA ID: DA002E5F00DB Ramp Type: Perp Initial Pass/Fail: Fail Overall Compliance: No Severity Score: 10

## Field Measurements/Component Compliance

Street 1 Name
NORTHLAKE CENTRE PY
Stop Condition-Street 2
None
Street 2 Name
N/A
Stop Condition-Street 1
N/A

| Possible Solutions:           | 9 |
|-------------------------------|---|
| Remove & Replace Entire Ramp. | ı |
|                               | ı |
|                               | ı |
|                               | ı |
|                               | ı |
|                               | ı |
| Surveyor Notes:               | ı |
| N/A                           | ı |
|                               | ı |
|                               | ı |
|                               | ı |
| PROW/ADA:                     | ı |
| R304.5.1, R304.5.3            | ı |
|                               | ı |
|                               |   |
|                               | ı |
|                               |   |

Total Cost: \$ 1850.00

Compliance Description Data Compliance Description Data Yes N/A Ramp Length (in) 96.0 Ramp Slope (%) 5.9 No Ramp XSlope (%) No Ramp Width (in) 46.0 2.2 N/A N/A Flare Type LT N/A Flare Type RT N/A N/A Flare Slope LT (%) N/A N/A Flare Slope RT (%) N/A N/A Flare Traversable LT? N/A N/A Flare Traversable RT? N/A N/A Landing Length (in) N/A N/A DWS Provided? N/A N/A Landing Width (in) N/A N/A **DWS Contrast?** N/A N/A N/A N/A Landing Slope (%) DWS Length (in) N/A N/A Landing X Slope (%) N/A N/A DWS Full Width? N/A N/A Landing Curb? (Y/N) N/A N/A DWS Offset (in) N/A N/A N/A Shared Landing? N/A **Gutter Ponding?** N/A N/A Gutter Slope (%) N/A N/A Gutter Lip Ht (in) N/A N/A Gutter X Slope (%) N/A N/A Painted X Walk1? No N/A Painted X Walk2? N/A X Walk 1 Direction To SE X Walk 2 Direction N/A N/A N/A N/A X Walk 2 Width (in) X Walk 1 Width (in) N/A X Walk 1 Slope (%) 1.7 X Walk 2 Slope (%) N/A X Walk 1 X Slope (%) 0.7 X Walk 2 X Slope (%) N/A N/A N/A N/A Ramp inside XWalk2? Ramp inside XWalk1? N/A Road Slope (%) 0.7 N/A Clear Space? N/A N/A Road X Slope (%) 1.7 Clear Space to XWalk (in) N/A N/A N/A N/A Any Obstructions? Storm Grate/Utility Hazard? N/A **Obstruction Type** Storm Grate/Utility Type N/A N/A