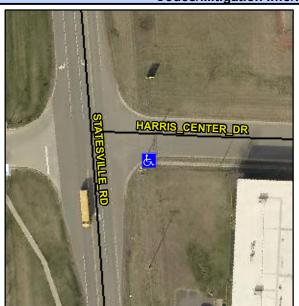

## **Access Compliance Report Public Rights-of-Way** (Curb Ramps)

Intersection ID: 29178 Main Street: HARRIS\_CENTER\_DR Cross Street: STATESVILLE\_RD Location: SE ADA ID: DA05AC684795 Ramp Type: Perp Initial Pass/Fail: Fail **Overall Compliance: No Severity Score:** 12.5

**Codes/Mitigation Info/Possible Solution** 

HARRIS CENTER DR Street 1 Name Stop Condition-Street 2 StopSign Street 2 Name N/A Stop Condition-Street 1 N/A Possible Solutions: Remove & Replace Entire Ramp. Surveyor Notes: N/A PROW/ADA: Not Found, R304.2.2