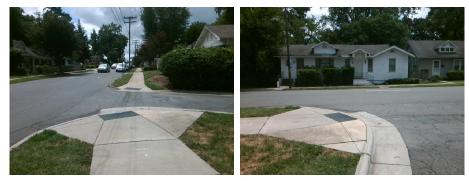

## Access Compliance Report Public Rights-of-Way (Curb Ramps)

| Intersection ID: 15055                  | Main Str    | Main Street: BUCHANAN_ST     |         |                             | SCOTT_AV                                | Location:         | N    |                             |        |  |
|-----------------------------------------|-------------|------------------------------|---------|-----------------------------|-----------------------------------------|-------------------|------|-----------------------------|--------|--|
| ADA ID: DA0745C48EA3                    | Ramp Ty     | Ramp Type: BlendTrans1       |         |                             | ail: Pass Overall                       | o Severity Score: | : 0  |                             |        |  |
| Codes/Mitigation Info/Possible Solution |             |                              |         |                             | Field Measurements/Component Compliance |                   |      |                             |        |  |
|                                         | 14. 14      | Possible Solutions:          |         | Compliance Description Data |                                         |                   | Comp | Compliance Description Data |        |  |
|                                         |             | Remove & Replace Curb Ramp   | With    | N/A                         | Ramp Length (in)                        | 89.0              | Yes  | BlendTrans Slope (%)        | 2.5    |  |
|                                         |             | Two New Directional Ramps or |         | Yes                         | Ramp Width (in)                         | 48.0              | Yes  | BlendTrans XSlope (%)       | 1.8    |  |
|                                         |             | Equivalent.                  |         | N/A                         | Flare Type LT                           | Sloped            | N/A  | Flare Type RT               | Sloped |  |
| a the factor of the                     |             |                              |         | N/A                         | Flare Slope LT (%)                      | 1.8               | N/A  | Flare Slope RT (%)          | 1.7    |  |
|                                         | AV A        |                              |         | N/A                         | Flare Traversable LT?                   | No                | N/A  | Flare Traversable RT?       | No     |  |
|                                         | L.          |                              |         | Yes                         | Landing Length (in)                     | 48.0              | Yes  | DWS Provided?               | Yes    |  |
| A Provide State                         |             | Surveyor Notes:              |         | Yes                         | Landing Width (in)                      | 70.0              | Yes  | DWS Contrast?               | Yes    |  |
| E S                                     | CAR MAN     | N/A                          |         | Yes                         | Landing Slope (%)                       | 1.0               | Yes  | DWS Length (in)             | 24.5   |  |
|                                         | No. W.      |                              |         | Yes                         | Landing X Slope (%)                     | 1.8               | Yes  | DWS Full Width?             | Yes    |  |
|                                         | A STATE OF  | 3                            |         | N/A                         | Landing Curb? (Y/N)                     | No                | No   | DWS Offset (in)             | 4.0    |  |
|                                         | - Mary and  | PROW/ADA:                    |         | N/A                         | Shared Landing?                         | No                |      |                             |        |  |
|                                         |             |                              |         | Yes                         | Gutter Ponding?                         | No                | Yes  | Gutter Slope (%)            | 3.8    |  |
| The states                              | ANY N.      | Not Found, R305.2            |         | Yes                         | Gutter Lip Ht (in)                      | 0.0               | Yes  | Gutter X Slope (%)          | 1.5    |  |
|                                         |             |                              |         | N/A                         | Painted X Walk1?                        | No                | N/A  | Painted X Walk2?            | N/A    |  |
|                                         |             |                              |         |                             | X Walk 1 Direction                      | To SW             |      | X Walk 2 Direction          | N/A    |  |
|                                         |             |                              |         |                             | X Walk 1 Width (in)                     | N/A               |      | X Walk 2 Width (in)         | N/A    |  |
| Street 1 Name E                         | BUCHANAN ST | _                            |         |                             | X Walk 1 Slope (%)                      | 0.5               |      | X Walk 2 Slope (%)          | N/A    |  |
| Stop Condition-Street 1                 | None        |                              |         |                             | X Walk 1 X Slope (%)                    | 3.4               |      | X Walk 2 X Slope (%)        | N/A    |  |
| Street 2 Name                           | N/A         |                              |         | N/A                         | Ramp inside XWalk1?                     | N/A               | N/A  | Ramp inside XWalk2?         | N/A    |  |
| Stop Condition-Street 2                 | N/A         |                              |         |                             | Road Slope (%)                          | 3.4               |      | Clear Space?                | Yes    |  |
|                                         |             |                              |         |                             | Road X Slope (%)                        | 0.5               | N/A  | Clear Space to XWalk (in)   | N/A    |  |
|                                         |             |                              |         | Yes                         | Any Obstructions?                       | No                | Yes  | Storm Grate/Utility Hazard? | No     |  |
|                                         |             | Total Cost: \$               | 3200.00 |                             | Obstruction Type                        |                   |      | Storm Grate/Utility Type    |        |  |
|                                         |             |                              |         |                             |                                         | N/A               |      |                             | N/A    |  |
|                                         |             |                              |         |                             |                                         |                   |      |                             |        |  |