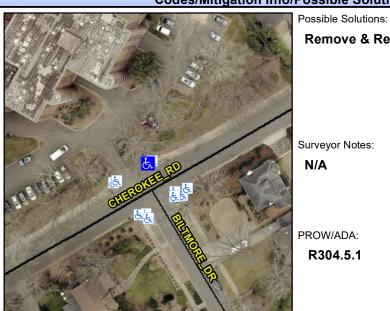

## **Access Compliance Report Public Rights-of-Way** (Curb Ramps)

Intersection ID: 16139 Main Street: BILTMORE\_DR Cross Street: CHEROKEE\_RD Location: N **ADA ID: DA0774130DAD** Ramp Type: Directional1 Initial Pass/Fail: Fail **Overall Compliance: No Severity Score:** 8.75

**Codes/Mitigation Info/Possible Solution** 

**BILTMORE DR** Street 1 Name Stop Condition-Street 1 StopSign Street 2 Name N/A Stop Condition-Street 2 N/A

Remove & Replace Entire Ramp. Surveyor Notes: N/A PROW/ADA: R304.5.1