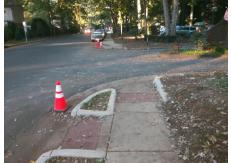

**Codes/Mitigation Info/Possible Solution** 

**BILTMORE DR** Street 1 Name Stop Condition-Street 1 StopSign Street 2 Name N/A Stop Condition-Street 2 N/A

Remove & Replace Entire Ramp. Surveyor Notes: N/A PROW/ADA: R304.5.1

Total Cost: 1600.00

| Field Measurements/Component Compliance |                       |       |      |                             |      |
|-----------------------------------------|-----------------------|-------|------|-----------------------------|------|
| Compliance Description                  |                       | Data  | Comp | liance Description          | Data |
| N/A                                     | Ramp Length (in)      | 50.0  | N/A  | Grade Break?                | N/A  |
| No                                      | Ramp Width (in)       | 47.0  | N/A  | Grade Break Slope (%)       | 0.0  |
| Yes                                     | Ramp Slope (%)        | 6.2   | N/A  | Grade Break XSlope (%)      | 0.0  |
| Yes                                     | Ramp XSlope (%)       | 1.3   |      |                             |      |
| N/A                                     | Flare Type LT         | N/A   | N/A  | Flare Type RT               | N/A  |
| N/A                                     | Flare Slope LT (%)    | N/A   | N/A  | Flare Slope RT (%)          | 0.0  |
| N/A                                     | Flare Traversable LT? | N/A   | N/A  | Flare Traversable RT?       | N/A  |
| N/A                                     | Landing Length (in)   | 0.0   | N/A  | DWS Provided?               | N/A  |
| N/A                                     | Landing Width (in)    | 0.0   | N/A  | DWS Contrast?               | N/A  |
| N/A                                     | Landing Slope (%)     | 0.0   | N/A  | DWS Length (in)             | N/A  |
| N/A                                     | Landing X Slope (%)   | 0.0   | N/A  | DWS Full Width?             | N/A  |
| N/A                                     | Landing Curb? (Y/N)   | N/A   | N/A  | DWS Offset LT (in)          | N/A  |
| N/A                                     | Shared Landing?       | N/A   | N/A  | DWS Offset RT (in)          | N/A  |
| N/A                                     | Gutter Ponding?       | 0.0   | N/A  | Gutter Slope (%)            | N/A  |
| N/A                                     | Gutter Lip Ht (in)    | 0.0   | N/A  | Gutter X Slope (%)          | N/A  |
| N/A                                     | Painted X Walk1?      | No    |      | Road Slope (%)              | 0.7  |
|                                         | X Walk 1 Direction    | To SW |      | Road X Slope (%)            | 3.6  |
|                                         | X Walk 1 Width (in)   | N/A   |      | Clear Space?                | N/A  |
|                                         | X Walk 1 Slope (%)    | 0.7   | N/A  | Clear Space to XWalk (in)   | N/A  |
|                                         | X Walk 1 X Slope (%)  | 3.6   | N/A  | Storm Grate/Utility Hazard? | N/A  |
| N/A                                     | Ramp inside XWalk1?   | N/A   |      | Storm Grate/Utility Type    |      |
| N/A                                     | Any Obstructions?     | N/A   |      |                             | N/A  |
|                                         | Obstruction Type      |       | Yes  | Surface Condition? (G/P)    | Good |
|                                         |                       | N/A   | N/A  | Curb Slope (%)              | 6.8  |
|                                         |                       |       |      |                             |      |