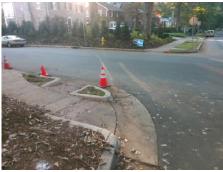

**Codes/Mitigation Info/Possible Solution** 

**BILTMORE DR** Street 1 Name Stop Condition-Street 1 StopSign Street 2 Name N/A Stop Condition-Street 2 N/A

Remove & Replace Entire Ramp. Surveyor Notes: N/A PROW/ADA: R304.5.1

Total Cost: 1600.00

| Field Measurements/Component Compliance |                       |       |      |                             |      |
|-----------------------------------------|-----------------------|-------|------|-----------------------------|------|
| Compliance Description                  |                       | Data  | Comp | liance Description          | Data |
| N/A                                     | Ramp Length (in)      | 50.0  | N/A  | Grade Break?                | N/A  |
| No                                      | Ramp Width (in)       | 47.0  | N/A  | Grade Break Slope (%)       | 0.0  |
| Yes                                     | Ramp Slope (%)        | 6.2   | N/A  | Grade Break XSlope (%)      | 0.0  |
| Yes                                     | Ramp XSlope (%)       | 1.3   |      |                             |      |
| N/A                                     | Flare Type LT         | N/A   | N/A  | Flare Type RT               | N/A  |
| N/A                                     | Flare Slope LT (%)    | N/A   | N/A  | Flare Slope RT (%)          | 0.0  |
| N/A                                     | Flare Traversable LT? | N/A   | N/A  | Flare Traversable RT?       | N/A  |
| N/A                                     | Landing Length (in)   | 0.0   | N/A  | DWS Provided?               | N/A  |
| N/A                                     | Landing Width (in)    | 0.0   | N/A  | DWS Contrast?               | N/A  |
| N/A                                     | Landing Slope (%)     | 0.0   | N/A  | DWS Length (in)             | N/A  |
| N/A                                     | Landing X Slope (%)   | 0.0   | N/A  | DWS Full Width?             | N/A  |
| N/A                                     | Landing Curb? (Y/N)   | N/A   | N/A  | DWS Offset LT (in)          | N/A  |
| N/A                                     | Shared Landing?       | N/A   | N/A  | DWS Offset RT (in)          | N/A  |
| N/A                                     | Gutter Ponding?       | 0.0   | N/A  | Gutter Slope (%)            | N/A  |
| N/A                                     | Gutter Lip Ht (in)    | 0.0   | N/A  | Gutter X Slope (%)          | N/A  |
| N/A                                     | Painted X Walk1?      | No    |      | Road Slope (%)              | 0.7  |
|                                         | X Walk 1 Direction    | To SW |      | Road X Slope (%)            | 3.6  |
|                                         | X Walk 1 Width (in)   | N/A   |      | Clear Space?                | N/A  |
|                                         | X Walk 1 Slope (%)    | 0.7   | N/A  | Clear Space to XWalk (in)   | N/A  |
|                                         | X Walk 1 X Slope (%)  | 3.6   | N/A  | Storm Grate/Utility Hazard? | N/A  |
| N/A                                     | Ramp inside XWalk1?   | N/A   |      | Storm Grate/Utility Type    |      |
| N/A                                     | Any Obstructions?     | N/A   |      |                             | N/A  |
|                                         | Obstruction Type      |       | Yes  | Surface Condition? (G/P)    | Good |
|                                         |                       | N/A   | N/A  | Curb Slope (%)              | 6.8  |
|                                         |                       |       |      |                             |      |