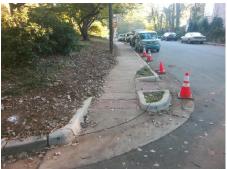

**Codes/Mitigation Info/Possible Solution** 

**BILTMORE DR** Street 1 Name Stop Condition-Street 1 StopSign Street 2 Name N/A Stop Condition-Street 2 N/A

Remove & Replace Entire Ramp. Surveyor Notes: N/A PROW/ADA: R304.5.1

Total Cost: 1600.00

| Field Measurements/Component Compliance |                       |       |      |                             |      |
|-----------------------------------------|-----------------------|-------|------|-----------------------------|------|
| Compliance Description                  |                       | Data  | Comp | liance Description          | Data |
| N/A                                     | Ramp Length (in)      | 50.0  | N/A  | Grade Break?                | N/A  |
| No                                      | Ramp Width (in)       | 47.0  | N/A  | Grade Break Slope (%)       | 0.0  |
| Yes                                     | Ramp Slope (%)        | 6.2   | N/A  | Grade Break XSlope (%)      | 0.0  |
| Yes                                     | Ramp XSlope (%)       | 1.3   |      |                             |      |
| N/A                                     | Flare Type LT         | N/A   | N/A  | Flare Type RT               | N/A  |
| N/A                                     | Flare Slope LT (%)    | N/A   | N/A  | Flare Slope RT (%)          | 0.0  |
| N/A                                     | Flare Traversable LT? | N/A   | N/A  | Flare Traversable RT?       | N/A  |
| N/A                                     | Landing Length (in)   | 0.0   | N/A  | DWS Provided?               | N/A  |
| N/A                                     | Landing Width (in)    | 0.0   | N/A  | DWS Contrast?               | N/A  |
| N/A                                     | Landing Slope (%)     | 0.0   | N/A  | DWS Length (in)             | N/A  |
| N/A                                     | Landing X Slope (%)   | 0.0   | N/A  | DWS Full Width?             | N/A  |
| N/A                                     | Landing Curb? (Y/N)   | N/A   | N/A  | DWS Offset LT (in)          | N/A  |
| N/A                                     | Shared Landing?       | N/A   | N/A  | DWS Offset RT (in)          | N/A  |
| N/A                                     | Gutter Ponding?       | 0.0   | N/A  | Gutter Slope (%)            | N/A  |
| N/A                                     | Gutter Lip Ht (in)    | 0.0   | N/A  | Gutter X Slope (%)          | N/A  |
| N/A                                     | Painted X Walk1?      | No    |      | Road Slope (%)              | 0.7  |
|                                         | X Walk 1 Direction    | To SW |      | Road X Slope (%)            | 3.6  |
|                                         | X Walk 1 Width (in)   | N/A   |      | Clear Space?                | N/A  |
|                                         | X Walk 1 Slope (%)    | 0.7   | N/A  | Clear Space to XWalk (in)   | N/A  |
|                                         | X Walk 1 X Slope (%)  | 3.6   | N/A  | Storm Grate/Utility Hazard? | N/A  |
| N/A                                     | Ramp inside XWalk1?   | N/A   |      | Storm Grate/Utility Type    |      |
| N/A                                     | Any Obstructions?     | N/A   |      |                             | N/A  |
|                                         | Obstruction Type      |       | Yes  | Surface Condition? (G/P)    | Good |
|                                         |                       | N/A   | N/A  | Curb Slope (%)              | 6.8  |
|                                         |                       |       |      |                             |      |