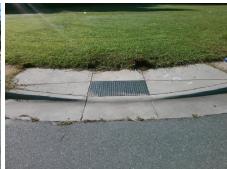

Total Cost:

| Compliance Description |                       | Data | Compl | iance | Description     |  |
|------------------------|-----------------------|------|-------|-------|-----------------|--|
| N/A                    | Ramp Length LT (in)   | 70.0 | N/A   | Ramp  | Length RT (in)  |  |
| No                     | Ramp Width LT (in)    | 35.5 | No    | Ramp  | Width RT (in)   |  |
| Yes                    | Ramp Slope LT (%)     | 3.2  | Yes   | Ramp  | Slope RT (%)    |  |
| Yes                    | Ramp XSlope LT (%)    | 8.0  | No    | Ramp  | XSlope RT (%)   |  |
| N/A                    | Ramp Length (in)      | 25.0 | Yes   | Ramp  | Slope (%)       |  |
| Yes                    | Ramp Width (in)       | 48.0 | Yes   | Ramp  | XSlope (%)      |  |
| N/A                    | Flare Type LT         | N/A  | N/A   | Flare | Type RT         |  |
| N/A                    | Flare Slope LT (%)    | N/A  | N/A   | Flare | Slope RT (%)    |  |
| N/A                    | Flare Traversable LT? | N/A  | N/A   | Flare | Traversable RT? |  |
| N/A                    | Landing Length (in)   | N/A  | N/A   | DWS   | DWS Provided?   |  |
| N/A                    | Landing Width (in)    | N/A  | N/A   | DWS   | DWS Contrast?   |  |
| N/A                    | Landing Slope (%)     | N/A  | N/A   | DWS   | Length (in)     |  |
| N/A                    | Landing X Slope (%)   | N/A  | N/A   | DWS   | Full Width?     |  |
| N/A                    | Landing Curb? (Y/N)   | N/A  | N/A   | DWS   | Offset (in)     |  |
| N/A                    | Shared Landing?       | N/A  |       |       |                 |  |
| N/A                    | Gutter Ponding?       | N/A  | N/A   | Gutte | r Slope (%)     |  |
| N/A                    | Gutter Lip Ht (in)    | N/A  | N/A   | Gutte | r X Slope (%)   |  |
| N/A                    | Painted X Walk1?      | No   | N/A   | Paint | ed X Walk2?     |  |
|                        | X Walk 1 Direction    | To N |       | X Wa  | lk 2 Direction  |  |
|                        | X Walk 1 Width (in)   | N/A  |       | X Wa  | lk 2 Width (in) |  |
|                        | X Walk 1 Slope (%)    | 1.3  |       | X Wa  | lk 2 Slope (%)  |  |

3600.00

| N/A | Any Obstruction?            | N/A  |
|-----|-----------------------------|------|
|     | Obstruction Type            |      |
|     |                             | N/A  |
| N/A | Storm Grate/Utility Hazard? | N/A  |
|     | Storm Grate/Utility Type    |      |
|     |                             | N/A  |
| Yes | Surface Condition? (G/P)    | Good |
|     | Curb Slope (%)              | 19.4 |
|     |                             |      |