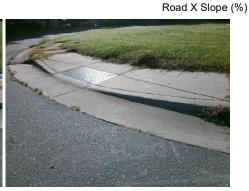

X Walk 1 X Slope (%)

Ramp inside XWalk1?

Road Slope (%)

2.2

1.6

N/A N/A

2.5 N/A

N/A

3600.00

| N/A | Any Obstruction?            | N/A  |
|-----|-----------------------------|------|
|     | Obstruction Type            |      |
|     |                             | N/A  |
| N/A | Storm Grate/Utility Hazard? | N/A  |
|     | Storm Grate/Utility Type    |      |
|     |                             | N/A  |
| Yes | Surface Condition? (G/P)    | Good |
|     | Curb Slope (%)              | 19.4 |
|     |                             |      |