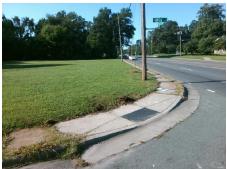

## **Field Measurements/Component Compliance**

Street 1 Name Stop Condition-Street 1 Street 2 Name Stop Condition-Street 2

StopSign **MUNSEE ST** None W SUGAR CREEK RD Possible Solutions: Remove & Replace Curb Ramp With Two New Directional Ramps or Equivalent. Remove & Replace Sidewalk. Surveyor Notes: N/A PROW/ADA: Not Found, R304.5.1, R304.5.3

Total Cost:

| Compliance Description |                       | Data | Compl | iance | Description     |  |
|------------------------|-----------------------|------|-------|-------|-----------------|--|
| N/A                    | Ramp Length LT (in)   | 70.0 | N/A   | Ramp  | Length RT (in)  |  |
| No                     | Ramp Width LT (in)    | 35.5 | No    | Ramp  | Width RT (in)   |  |
| Yes                    | Ramp Slope LT (%)     | 3.2  | Yes   | Ramp  | Slope RT (%)    |  |
| Yes                    | Ramp XSlope LT (%)    | 8.0  | No    | Ramp  | XSlope RT (%)   |  |
| N/A                    | Ramp Length (in)      | 25.0 | Yes   | Ramp  | Slope (%)       |  |
| Yes                    | Ramp Width (in)       | 48.0 | Yes   | Ramp  | XSlope (%)      |  |
| N/A                    | Flare Type LT         | N/A  | N/A   | Flare | Type RT         |  |
| N/A                    | Flare Slope LT (%)    | N/A  | N/A   | Flare | Slope RT (%)    |  |
| N/A                    | Flare Traversable LT? | N/A  | N/A   | Flare | Traversable RT? |  |
| N/A                    | Landing Length (in)   | N/A  | N/A   | DWS   | DWS Provided?   |  |
| N/A                    | Landing Width (in)    | N/A  | N/A   | DWS   | DWS Contrast?   |  |
| N/A                    | Landing Slope (%)     | N/A  | N/A   | DWS   | Length (in)     |  |
| N/A                    | Landing X Slope (%)   | N/A  | N/A   | DWS   | Full Width?     |  |
| N/A                    | Landing Curb? (Y/N)   | N/A  | N/A   | DWS   | Offset (in)     |  |
| N/A                    | Shared Landing?       | N/A  |       |       |                 |  |
| N/A                    | Gutter Ponding?       | N/A  | N/A   | Gutte | r Slope (%)     |  |
| N/A                    | Gutter Lip Ht (in)    | N/A  | N/A   | Gutte | r X Slope (%)   |  |
| N/A                    | Painted X Walk1?      | No   | N/A   | Paint | ed X Walk2?     |  |
|                        | X Walk 1 Direction    | To N |       | X Wa  | lk 2 Direction  |  |
|                        | X Walk 1 Width (in)   | N/A  |       | X Wa  | lk 2 Width (in) |  |
|                        | X Walk 1 Slope (%)    | 1.3  |       | X Wa  | lk 2 Slope (%)  |  |