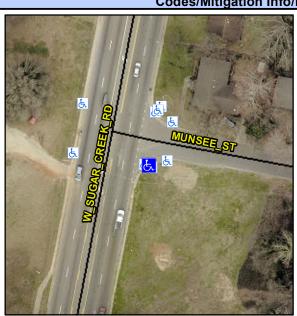

N/A

2.2

0.2

N/A

N/A

N/A

Intersection ID: N/A Main Street: MUNSEE ST Cross Street: W SUGAR CREEK RD Location: SE Ramp Type: Combination2Diag Initial Pass/Fail: Fail **Overall Compliance: No Severity Score:** 0 **ADA ID: DA07EB40533C** 

## **Field Measurements/Component Compliance**

Street 1 Name Stop Condition-Street 1 Street 2 Name Stop Condition-Street 2

StopSign **MUNSEE ST** None W SUGAR CREEK RD Possible Solutions: Remove & Replace Curb Ramp With Two New Directional Ramps or Equivalent. Remove & Replace Sidewalk. Surveyor Notes: N/A PROW/ADA: Not Found, R304.5.1, R304.5.3