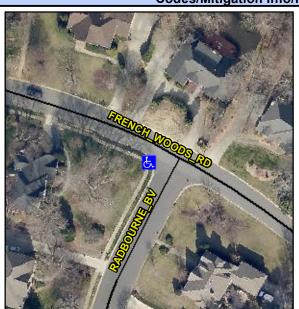

## Access Compliance Report Public Rights-of-Way (Curb Ramps)

Intersection ID: 4165 Main Street: FRENCH\_WOODS\_RD Cross Street: RADBOURNE\_BV Location: W

ADA ID: DA10B8913A21 Ramp Type: Perp Initial Pass/Fail: Fail Overall Compliance: No Severity Score: 33.75