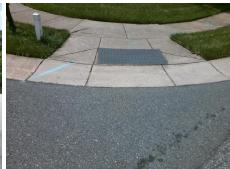

N/A

PROW/ADA:

Not Found, R304.5.1, R304.5.3

Total Cost: \$ 1850.00

| Field Measurements/Component Compliance |                       |       |                        |                             |      |
|-----------------------------------------|-----------------------|-------|------------------------|-----------------------------|------|
| Compliance Description                  |                       | Data  | Compliance Description |                             | Data |
| N/A                                     | Ramp Length (in)      | 47.0  | Yes                    | Ramp Slope (%)              | 7.9  |
| No                                      | Ramp Width (in)       | 40.0  | No                     | Ramp XSlope (%)             | 7.7  |
| N/A                                     | Flare Type LT         | N/A   | N/A                    | Flare Type RT               | N/A  |
| N/A                                     | Flare Slope LT (%)    | N/A   | N/A                    | Flare Slope RT (%)          | N/A  |
| N/A                                     | Flare Traversable LT? | N/A   | N/A                    | Flare Traversable RT?       | N/A  |
| N/A                                     | Landing Length (in)   | N/A   | N/A                    | DWS Provided?               | N/A  |
| N/A                                     | Landing Width (in)    | N/A   | N/A                    | DWS Contrast?               | N/A  |
| N/A                                     | Landing Slope (%)     | N/A   | N/A                    | DWS Length (in)             | N/A  |
| N/A                                     | Landing X Slope (%)   | N/A   | N/A                    | DWS Full Width?             | N/A  |
| N/A                                     | Landing Curb? (Y/N)   | N/A   | N/A                    | DWS Offset (in)             | N/A  |
| N/A                                     | Shared Landing?       | N/A   |                        |                             |      |
| N/A                                     | Gutter Ponding?       | N/A   | N/A                    | Gutter Slope (%)            | N/A  |
| N/A                                     | Gutter Lip Ht (in)    | N/A   | N/A                    | Gutter X Slope (%)          | N/A  |
| N/A                                     | Painted X Walk1?      | No    | N/A                    | Painted X Walk2?            | N/A  |
|                                         | X Walk 1 Direction    | To SE |                        | X Walk 2 Direction          | N/A  |
| N/A                                     | X Walk 1 Width (in)   | N/A   | N/A                    | X Walk 2 Width (in)         | N/A  |
|                                         | X Walk 1 Slope (%)    | 4.2   |                        | X Walk 2 Slope (%)          | N/A  |
|                                         | X Walk 1 X Slope (%)  | 2.5   |                        | X Walk 2 X Slope (%)        | N/A  |
| N/A                                     | Ramp inside XWalk1?   | N/A   | N/A                    | Ramp inside XWalk2?         | N/A  |
|                                         | Road Slope (%)        | N/A   | N/A                    | Clear Space?                | N/A  |
|                                         | Road X Slope (%)      | N/A   | N/A                    | Clear Space to XWalk (in)   | N/A  |
| N/A                                     | Any Obstructions?     | N/A   | N/A                    | Storm Grate/Utility Hazard? | N/A  |
|                                         | Obstruction Type      |       |                        | Storm Grate/Utility Type    |      |
|                                         |                       | N/A   |                        |                             | N/A  |
|                                         |                       |       | Yes                    | Surface Condition? (G/P)    | Good |
|                                         | 23                    |       |                        |                             |      |