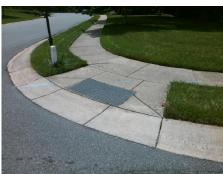

N/A

PROW/ADA:

Not Found, R304.5.1, R304.5.3

Total Cost: \$ 1850.00

| Field Measurements/Component Compliance |                       |       |                        |                             |      |
|-----------------------------------------|-----------------------|-------|------------------------|-----------------------------|------|
| Compliance Description                  |                       | Data  | Compliance Description |                             | Data |
| N/A                                     | Ramp Length (in)      | 47.0  | Yes                    | Ramp Slope (%)              | 7.9  |
| No                                      | Ramp Width (in)       | 40.0  | No                     | Ramp XSlope (%)             | 7.7  |
| N/A                                     | Flare Type LT         | N/A   | N/A                    | Flare Type RT               | N/A  |
| N/A                                     | Flare Slope LT (%)    | N/A   | N/A                    | Flare Slope RT (%)          | N/A  |
| N/A                                     | Flare Traversable LT? | N/A   | N/A                    | Flare Traversable RT?       | N/A  |
| N/A                                     | Landing Length (in)   | N/A   | N/A                    | DWS Provided?               | N/A  |
| N/A                                     | Landing Width (in)    | N/A   | N/A                    | DWS Contrast?               | N/A  |
| N/A                                     | Landing Slope (%)     | N/A   | N/A                    | DWS Length (in)             | N/A  |
| N/A                                     | Landing X Slope (%)   | N/A   | N/A                    | DWS Full Width?             | N/A  |
| N/A                                     | Landing Curb? (Y/N)   | N/A   | N/A                    | DWS Offset (in)             | N/A  |
| N/A                                     | Shared Landing?       | N/A   |                        |                             |      |
| N/A                                     | Gutter Ponding?       | N/A   | N/A                    | Gutter Slope (%)            | N/A  |
| N/A                                     | Gutter Lip Ht (in)    | N/A   | N/A                    | Gutter X Slope (%)          | N/A  |
| N/A                                     | Painted X Walk1?      | No    | N/A                    | Painted X Walk2?            | N/A  |
|                                         | X Walk 1 Direction    | To SE |                        | X Walk 2 Direction          | N/A  |
| N/A                                     | X Walk 1 Width (in)   | N/A   | N/A                    | X Walk 2 Width (in)         | N/A  |
|                                         | X Walk 1 Slope (%)    | 4.2   |                        | X Walk 2 Slope (%)          | N/A  |
|                                         | X Walk 1 X Slope (%)  | 2.5   |                        | X Walk 2 X Slope (%)        | N/A  |
| N/A                                     | Ramp inside XWalk1?   | N/A   | N/A                    | Ramp inside XWalk2?         | N/A  |
|                                         | Road Slope (%)        | N/A   | N/A                    | Clear Space?                | N/A  |
|                                         | Road X Slope (%)      | N/A   | N/A                    | Clear Space to XWalk (in)   | N/A  |
| N/A                                     | Any Obstructions?     | N/A   | N/A                    | Storm Grate/Utility Hazard? | N/A  |
|                                         | Obstruction Type      |       |                        | Storm Grate/Utility Type    |      |
|                                         |                       | N/A   |                        |                             | N/A  |
|                                         |                       |       | Yes                    | Surface Condition? (G/P)    | Good |
|                                         | 23                    |       |                        |                             |      |