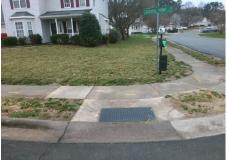

## Access Compliance Report Public Rights-of-Way (Curb Ramps)

| Intersection ID: 2684                                                                                           | Main Street: CARDINAL_POINT_RD                      |                                          |                |         | Street:                | SUMMERGOLD_WY                           | Location:        | SW                  |                             |        |  |
|-----------------------------------------------------------------------------------------------------------------|-----------------------------------------------------|------------------------------------------|----------------|---------|------------------------|-----------------------------------------|------------------|---------------------|-----------------------------|--------|--|
| ADA ID: DA1AFDA13308                                                                                            | 8 Ramp Type: BlendTrans1                            |                                          |                | Initial | Pass/Fa                | ail: Pass Overall                       | o Severity Score | 0                   |                             |        |  |
| Codes/Mitigation Info/Possible Solution                                                                         |                                                     |                                          |                |         |                        | Field Measurements/Component Compliance |                  |                     |                             |        |  |
|                                                                                                                 |                                                     | Possible Solutions:                      |                |         | Compliance Description |                                         | Data Compliance  |                     | liance Description          | Data   |  |
|                                                                                                                 |                                                     | Remove & Replace Curb                    | Curb Ramp With |         | N/A                    | Ramp Length (in)                        | 49.5             | Yes                 | BlendTrans Slope (%)        | 3.2    |  |
| AN ANT                                                                                                          |                                                     | Two New Directional Ramps<br>Equivalent. |                |         | Yes                    | Ramp Width (in)                         | 48.0             | Yes                 | BlendTrans XSlope (%)       | 0.3    |  |
|                                                                                                                 |                                                     |                                          | •              |         | N/A                    | Flare Type LT                           | Sloped           | N/A                 | Flare Type RT               | Sloped |  |
|                                                                                                                 |                                                     |                                          |                |         | N/A                    | Flare Slope LT (%)                      | 4.8              |                     | Flare Slope RT (%)          | 1.4    |  |
|                                                                                                                 |                                                     |                                          |                |         | N/A                    | Flare Traversable LT?                   | No               | N/A                 | Flare Traversable RT?       | No     |  |
| SUMMERGOL                                                                                                       | D_WY                                                |                                          |                |         | Yes                    | Landing Length (in)                     | 48.0             | Yes                 | DWS Provided?               | Yes    |  |
|                                                                                                                 |                                                     | Surveyor Notes:                          |                |         | Yes                    | Landing Width (in)                      | 48.0             | Yes                 | DWS Contrast?               | Yes    |  |
| ter and the second s |                                                     | N/A                                      |                |         | No                     | Landing Slope (%)                       | 4.2              | Yes                 | DWS Length (in)             | 25.5   |  |
| Marshall 18                                                                                                     |                                                     |                                          |                | Yes     | Landing X Slope (%)    | 0.2                                     | Yes              | DWS Full Width?     | Yes                         |        |  |
|                                                                                                                 |                                                     |                                          |                | N/A     | Landing Curb? (Y/N)    | No                                      | No               | DWS Offset (in)     | 3.0                         |        |  |
|                                                                                                                 |                                                     |                                          |                |         | N/A                    | Shared Landing?                         | No               |                     |                             |        |  |
|                                                                                                                 |                                                     | PROW/ADA:                                |                |         | Yes                    | Gutter Ponding?                         | No               | Yes                 | Gutter Slope (%)            | 2.4    |  |
|                                                                                                                 | Not Found, R304.2.2-Perp, R304.3.2-<br>Para, R305.2 |                                          |                | Yes     | Gutter Lip Ht (in)     | 0.0                                     | Yes              | Gutter X Slope (%)  | 1.0                         |        |  |
|                                                                                                                 |                                                     |                                          |                | N/A     | Painted X Walk1?       | No                                      | N/A              | Painted X Walk2?    | N/A                         |        |  |
|                                                                                                                 |                                                     |                                          |                |         | X Walk 1 Direction     | To E                                    |                  | X Walk 2 Direction  | N/A                         |        |  |
|                                                                                                                 |                                                     |                                          |                |         | X Walk 1 Width (in)    | N/A                                     |                  | X Walk 2 Width (in) | N/A                         |        |  |
| Street 1 Name                                                                                                   | CARDINAL POINT RD                                   | -                                        |                |         |                        | X Walk 1 Slope (%)                      | 1.2              |                     | X Walk 2 Slope (%)          | N/A    |  |
| Stop Condition-Street 1                                                                                         | StopSign                                            |                                          |                |         |                        | X Walk 1 X Slope (%)                    | 1.2              |                     | X Walk 2 X Slope (%)        | N/A    |  |
| Street 2 Name                                                                                                   | N/A                                                 |                                          |                |         | N/A                    | Ramp inside XWalk1?                     | N/A              | N/A                 | Ramp inside XWalk2?         | N/A    |  |
| Stop Condition-Street 2                                                                                         | N/A                                                 |                                          |                |         |                        | Road Slope (%)                          | 1.2              |                     | Clear Space?                | Yes    |  |
|                                                                                                                 |                                                     |                                          |                |         |                        | Road X Slope (%)                        | 1.2              | N/A                 | Clear Space to XWalk (in)   | N/A    |  |
|                                                                                                                 |                                                     |                                          |                |         | Yes                    | Any Obstructions?                       | No               | Yes                 | Storm Grate/Utility Hazard? | No     |  |
|                                                                                                                 |                                                     | Total Cost:                              | \$             | 3200.00 |                        | Obstruction Type                        |                  |                     | Storm Grate/Utility Type    |        |  |
|                                                                                                                 |                                                     |                                          |                |         |                        |                                         | N/A              |                     |                             | N/A    |  |
|                                                                                                                 |                                                     |                                          |                |         |                        |                                         |                  | Yes                 | Surface Condition? (G/P)    | Good   |  |
|                                                                                                                 |                                                     |                                          |                |         |                        |                                         |                  |                     |                             |        |  |