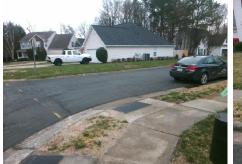

## Access Compliance Report Public Rights-of-Way (Curb Ramps)

| Intersection ID: 2684                                                                                           | Main Street: CARDINAL_POINT_RD                      |                                          |                |         | Street:                | SUMMERGOLD_WY                           | Location:        | SW                  |                             |        |  |
|-----------------------------------------------------------------------------------------------------------------|-----------------------------------------------------|------------------------------------------|----------------|---------|------------------------|-----------------------------------------|------------------|---------------------|-----------------------------|--------|--|
| ADA ID: DA1AFDA13308                                                                                            | 8 Ramp Type: BlendTrans1                            |                                          |                | Initial | Pass/Fa                | ail: Pass Overall                       | o Severity Score | 0                   |                             |        |  |
| Codes/Mitigation Info/Possible Solution                                                                         |                                                     |                                          |                |         |                        | Field Measurements/Component Compliance |                  |                     |                             |        |  |
|                                                                                                                 |                                                     | Possible Solutions:                      |                |         | Compliance Description |                                         | Data Compliance  |                     | liance Description          | Data   |  |
|                                                                                                                 |                                                     | Remove & Replace Curb                    | Curb Ramp With |         | N/A                    | Ramp Length (in)                        | 49.5             | Yes                 | BlendTrans Slope (%)        | 3.2    |  |
| AN ANT                                                                                                          |                                                     | Two New Directional Ramps<br>Equivalent. |                |         | Yes                    | Ramp Width (in)                         | 48.0             | Yes                 | BlendTrans XSlope (%)       | 0.3    |  |
|                                                                                                                 |                                                     |                                          | •              |         | N/A                    | Flare Type LT                           | Sloped           | N/A                 | Flare Type RT               | Sloped |  |
|                                                                                                                 |                                                     |                                          |                |         | N/A                    | Flare Slope LT (%)                      | 4.8              |                     | Flare Slope RT (%)          | 1.4    |  |
|                                                                                                                 |                                                     |                                          |                |         | N/A                    | Flare Traversable LT?                   | No               | N/A                 | Flare Traversable RT?       | No     |  |
| SUMMERGOL                                                                                                       | D_WY                                                |                                          |                |         | Yes                    | Landing Length (in)                     | 48.0             | Yes                 | DWS Provided?               | Yes    |  |
|                                                                                                                 |                                                     | Surveyor Notes:                          |                |         | Yes                    | Landing Width (in)                      | 48.0             | Yes                 | DWS Contrast?               | Yes    |  |
| ter and the second s |                                                     | N/A                                      |                |         | No                     | Landing Slope (%)                       | 4.2              | Yes                 | DWS Length (in)             | 25.5   |  |
| Marshall 18                                                                                                     |                                                     |                                          |                | Yes     | Landing X Slope (%)    | 0.2                                     | Yes              | DWS Full Width?     | Yes                         |        |  |
|                                                                                                                 |                                                     |                                          |                | N/A     | Landing Curb? (Y/N)    | No                                      | No               | DWS Offset (in)     | 3.0                         |        |  |
|                                                                                                                 |                                                     |                                          |                |         | N/A                    | Shared Landing?                         | No               |                     |                             |        |  |
|                                                                                                                 |                                                     | PROW/ADA:                                |                |         | Yes                    | Gutter Ponding?                         | No               | Yes                 | Gutter Slope (%)            | 2.4    |  |
|                                                                                                                 | Not Found, R304.2.2-Perp, R304.3.2-<br>Para, R305.2 |                                          |                | Yes     | Gutter Lip Ht (in)     | 0.0                                     | Yes              | Gutter X Slope (%)  | 1.0                         |        |  |
|                                                                                                                 |                                                     |                                          |                | N/A     | Painted X Walk1?       | No                                      | N/A              | Painted X Walk2?    | N/A                         |        |  |
|                                                                                                                 |                                                     |                                          |                |         | X Walk 1 Direction     | To E                                    |                  | X Walk 2 Direction  | N/A                         |        |  |
|                                                                                                                 |                                                     |                                          |                |         | X Walk 1 Width (in)    | N/A                                     |                  | X Walk 2 Width (in) | N/A                         |        |  |
| Street 1 Name                                                                                                   | CARDINAL POINT RD                                   | -                                        |                |         |                        | X Walk 1 Slope (%)                      | 1.2              |                     | X Walk 2 Slope (%)          | N/A    |  |
| Stop Condition-Street 1                                                                                         | StopSign                                            |                                          |                |         |                        | X Walk 1 X Slope (%)                    | 1.2              |                     | X Walk 2 X Slope (%)        | N/A    |  |
| Street 2 Name                                                                                                   | N/A                                                 |                                          |                |         | N/A                    | Ramp inside XWalk1?                     | N/A              | N/A                 | Ramp inside XWalk2?         | N/A    |  |
| Stop Condition-Street 2                                                                                         | N/A                                                 |                                          |                |         |                        | Road Slope (%)                          | 1.2              |                     | Clear Space?                | Yes    |  |
|                                                                                                                 |                                                     |                                          |                |         |                        | Road X Slope (%)                        | 1.2              | N/A                 | Clear Space to XWalk (in)   | N/A    |  |
|                                                                                                                 |                                                     |                                          |                |         | Yes                    | Any Obstructions?                       | No               | Yes                 | Storm Grate/Utility Hazard? | No     |  |
|                                                                                                                 |                                                     | Total Cost:                              | \$             | 3200.00 |                        | Obstruction Type                        |                  |                     | Storm Grate/Utility Type    |        |  |
|                                                                                                                 |                                                     |                                          |                |         |                        |                                         | N/A              |                     |                             | N/A    |  |
|                                                                                                                 |                                                     |                                          |                |         |                        |                                         |                  | Yes                 | Surface Condition? (G/P)    | Good   |  |
|                                                                                                                 |                                                     |                                          |                |         |                        |                                         |                  |                     |                             |        |  |