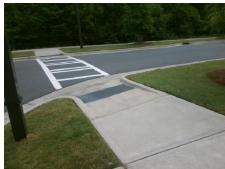

Possible Solutions:

Remove & Replace Entire Ramp.

Surveyor Notes:

N/A

PROW/ADA:

Not Found, R304.2.2, R304.5.3

| Total Cost: | \$ | 1850.00 |
|-------------|----|---------|
|             |    |         |

| Field Measurements/Component Compliance |                       |       |      |        |                         |      |  |
|-----------------------------------------|-----------------------|-------|------|--------|-------------------------|------|--|
| Comp                                    | liance Description    | Data  | Comp | liance | Description             | Data |  |
| N/A                                     | Ramp Length (in)      | 68.0  | No   | Ramp   | Slope (%)               | 9.1  |  |
| Yes                                     | Ramp Width (in)       | 60.0  | No   | Ramp   | XSlope (%)              | 5.8  |  |
| N/A                                     | Flare Type LT         | N/A   | N/A  | Flare  | Type RT                 | N/A  |  |
| N/A                                     | Flare Slope LT (%)    | N/A   | N/A  | Flare  | Slope RT (%)            | N/A  |  |
| N/A                                     | Flare Traversable LT? | N/A   | N/A  | Flare  | Traversable RT?         | N/A  |  |
| N/A                                     | Landing Length (in)   | N/A   | N/A  | DWS    | Provided?               | N/A  |  |
| N/A                                     | Landing Width (in)    | N/A   | N/A  | DWS    | Contrast?               | N/A  |  |
| N/A                                     | Landing Slope (%)     | N/A   | N/A  | DWS    | Length (in)             | N/A  |  |
| N/A                                     | Landing X Slope (%)   | N/A   | N/A  | DWS    | Full Width?             | N/A  |  |
| N/A                                     | Landing Curb? (Y/N)   | N/A   | N/A  | DWS    | Offset (in)             | N/A  |  |
| N/A                                     | Shared Landing?       | N/A   |      |        |                         |      |  |
| N/A                                     | Gutter Ponding?       | N/A   | N/A  | Gutte  | r Slope (%)             | N/A  |  |
| N/A                                     | Gutter Lip Ht (in)    | N/A   | N/A  | Gutte  | r X Slope (%)           | N/A  |  |
| N/A                                     | Painted X Walk1?      | Yes   | N/A  | Paint  | ed X Walk2?             | N/A  |  |
|                                         | X Walk 1 Direction    | To NE |      | X Wa   | lk 2 Direction          | N/A  |  |
| N/A                                     | X Walk 1 Width (in)   | 64.0  | N/A  | X Wa   | lk 2 Width (in)         | N/A  |  |
|                                         | X Walk 1 Slope (%)    | 2.1   |      | X Wa   | lk 2 Slope (%)          | N/A  |  |
|                                         | X Walk 1 X Slope (%)  | 2.4   |      | X Wa   | lk 2 X Slope (%)        | N/A  |  |
| N/A                                     | Ramp inside XWalk1?   | Yes   | N/A  | Ramp   | inside XWalk2?          | N/A  |  |
|                                         | Road Slope (%)        | N/A   | N/A  | Clear  | Space?                  | N/A  |  |
|                                         | Road X Slope (%)      | N/A   | N/A  | Clear  | Space to XWalk (in)     | N/A  |  |
| N/A                                     | Any Obstructions?     | N/A   | N/A  | Storm  | n Grate/Utility Hazard? | N/A  |  |
|                                         | Obstruction Type      |       |      | Storm  | n Grate/Utility Type    |      |  |
|                                         |                       | N/A   |      |        |                         | N/A  |  |
|                                         |                       |       | Yes  | Surfa  | ce Condition? (G/P)     | Good |  |
|                                         |                       |       |      |        |                         |      |  |