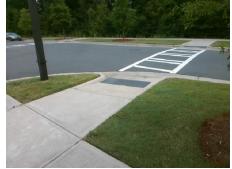

Possible Solutions:

Remove & Replace Entire Ramp.

Surveyor Notes:

N/A

PROW/ADA:

Not Found, R304.2.2, R304.5.3

| Total Cost: | \$ | 1850.00 |
|-------------|----|---------|
|             |    |         |

| Field Measurements/Component Compliance |                       |       |      |        |                         |      |  |
|-----------------------------------------|-----------------------|-------|------|--------|-------------------------|------|--|
| Comp                                    | liance Description    | Data  | Comp | liance | Description             | Data |  |
| N/A                                     | Ramp Length (in)      | 68.0  | No   | Ramp   | Slope (%)               | 9.1  |  |
| Yes                                     | Ramp Width (in)       | 60.0  | No   | Ramp   | XSlope (%)              | 5.8  |  |
| N/A                                     | Flare Type LT         | N/A   | N/A  | Flare  | Type RT                 | N/A  |  |
| N/A                                     | Flare Slope LT (%)    | N/A   | N/A  | Flare  | Slope RT (%)            | N/A  |  |
| N/A                                     | Flare Traversable LT? | N/A   | N/A  | Flare  | Traversable RT?         | N/A  |  |
| N/A                                     | Landing Length (in)   | N/A   | N/A  | DWS    | Provided?               | N/A  |  |
| N/A                                     | Landing Width (in)    | N/A   | N/A  | DWS    | Contrast?               | N/A  |  |
| N/A                                     | Landing Slope (%)     | N/A   | N/A  | DWS    | Length (in)             | N/A  |  |
| N/A                                     | Landing X Slope (%)   | N/A   | N/A  | DWS    | Full Width?             | N/A  |  |
| N/A                                     | Landing Curb? (Y/N)   | N/A   | N/A  | DWS    | Offset (in)             | N/A  |  |
| N/A                                     | Shared Landing?       | N/A   |      |        |                         |      |  |
| N/A                                     | Gutter Ponding?       | N/A   | N/A  | Gutte  | r Slope (%)             | N/A  |  |
| N/A                                     | Gutter Lip Ht (in)    | N/A   | N/A  | Gutte  | r X Slope (%)           | N/A  |  |
| N/A                                     | Painted X Walk1?      | Yes   | N/A  | Paint  | ed X Walk2?             | N/A  |  |
|                                         | X Walk 1 Direction    | To NE |      | X Wa   | lk 2 Direction          | N/A  |  |
| N/A                                     | X Walk 1 Width (in)   | 64.0  | N/A  | X Wa   | lk 2 Width (in)         | N/A  |  |
|                                         | X Walk 1 Slope (%)    | 2.1   |      | X Wa   | lk 2 Slope (%)          | N/A  |  |
|                                         | X Walk 1 X Slope (%)  | 2.4   |      | X Wa   | lk 2 X Slope (%)        | N/A  |  |
| N/A                                     | Ramp inside XWalk1?   | Yes   | N/A  | Ramp   | inside XWalk2?          | N/A  |  |
|                                         | Road Slope (%)        | N/A   | N/A  | Clear  | Space?                  | N/A  |  |
|                                         | Road X Slope (%)      | N/A   | N/A  | Clear  | Space to XWalk (in)     | N/A  |  |
| N/A                                     | Any Obstructions?     | N/A   | N/A  | Storm  | n Grate/Utility Hazard? | N/A  |  |
|                                         | Obstruction Type      |       |      | Storm  | n Grate/Utility Type    |      |  |
|                                         |                       | N/A   |      |        |                         | N/A  |  |
|                                         |                       |       | Yes  | Surfa  | ce Condition? (G/P)     | Good |  |
|                                         |                       |       |      |        |                         |      |  |