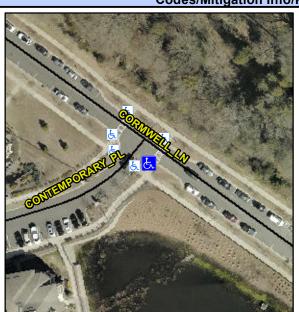

## Access Compliance Report Public Rights-of-Way (Curb Ramps)

Intersection ID: 52624Main Street: CORMWELL\_LNCross Street: CONTEMPORARY\_PLLocation:SADA ID: DA1AFEB637ACRamp Type: PerpInitial Pass/Fail: FailOverall Compliance: NoSeverity Score:25

## Field Measurements/Component Compliance

|                         | 1.7 10      |
|-------------------------|-------------|
| Street 1 Name           | CORMWELL LN |
| Stop Condition-Street 2 | None        |
| Street 2 Name           | N/A         |
| Stop Condition-Street 1 | N/A         |