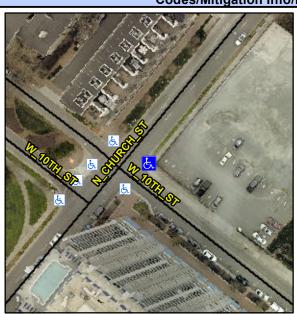

## Access Compliance Report Public Rights-of-Way (Curb Ramps)

N/A

Good

Surface Condition? (G/P)

Intersection ID: 11650 Main Street: W\_10TH\_ST Cross Street: N\_CHURCH\_ST Location: E

ADA ID: DA1CCFEF8AA0 Ramp Type: PerpDiag Initial Pass/Fail: Fail Overall Compliance: No Severity Score: 21.25