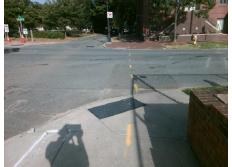

## Access Compliance Report Public Rights-of-Way (Curb Ramps)

N/A

Good

Surface Condition? (G/P)

Intersection ID: 11650 Main Street: W\_10TH\_ST Cross Street: N\_CHURCH\_ST Location: E

ADA ID: DA1CCFEF8AA0 Ramp Type: PerpDiag Initial Pass/Fail: Fail Overall Compliance: No Severity Score: 21.25

## Field Measurements/Component Compliance

Street 1 Name
Stop Condition-Street 2
Street 2 Name
Stop Condition-Street 1

N CHURCH ST None W 10TH ST StopSign Possible Solutions:

Remove & Replace Curb Ramp With Two New Directional Ramps or Equivalent.