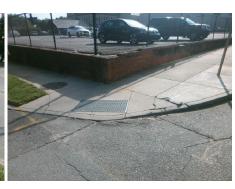

## Access Compliance Report Public Rights-of-Way (Curb Ramps)

N/A

Good

Surface Condition? (G/P)

Intersection ID: 11650 Main Street: W\_10TH\_ST Cross Street: N\_CHURCH\_ST Location: E

ADA ID: DA1CCFEF8AA0 Ramp Type: PerpDiag Initial Pass/Fail: Fail Overall Compliance: No Severity Score: 21.25

## Field Measurements/Component Compliance

Street 1 Name
Stop Condition-Street 2
Street 2 Name
Stop Condition-Street 1

N CHURCH ST None W 10TH ST StopSign Possible Solutions:

Remove & Replace Curb Ramp With Two New Directional Ramps or Equivalent.

Surveyor Notes:

N/A

PROW/ADA:

Not Found, R304.5.1, R304.5.3

Total Cost: \$ 3200.00

| Compliance Description Da |                       |       | Compliance Description |                             | Data  |
|---------------------------|-----------------------|-------|------------------------|-----------------------------|-------|
| N/A                       | Ramp Length (in)      | 53.0  | Yes                    | Ramp Slope (%)              | 5.8   |
| No                        | Ramp Width (in)       | 47.5  | No                     | Ramp XSlope (%)             | 5.4   |
| N/A                       | Flare Type LT         | N/A   | N/A                    | Flare Type RT               | N/A   |
| N/A                       | Flare Slope LT (%)    | N/A   | N/A                    | Flare Slope RT (%)          | N/A   |
| N/A                       | Flare Traversable LT? | N/A   | N/A                    | Flare Traversable RT?       | N/A   |
| N/A                       | Landing Length (in)   | N/A   | N/A                    | DWS Provided?               | N/A   |
| N/A                       | Landing Width (in)    | N/A   | N/A                    | DWS Contrast?               | N/A   |
| N/A                       | Landing Slope (%)     | N/A   | N/A                    | DWS Length (in)             | N/A   |
| N/A                       | Landing X Slope (%)   | N/A   | N/A                    | DWS Full Width?             | N/A   |
| N/A                       | Landing Curb? (Y/N)   | N/A   | N/A                    | DWS Offset (in)             | N/A   |
| N/A                       | Shared Landing?       | N/A   |                        |                             |       |
| N/A                       | Gutter Ponding?       | N/A   | N/A                    | Gutter Slope (%)            | N/A   |
| N/A                       | Gutter Lip Ht (in)    | N/A   | N/A                    | Gutter X Slope (%)          | N/A   |
| N/A                       | Painted X Walk1?      | No    | N/A                    | Painted X Walk2?            | No    |
|                           | X Walk 1 Direction    | To NW |                        | X Walk 2 Direction          | To SW |
| N/A                       | X Walk 1 Width (in)   | N/A   | N/A                    | X Walk 2 Width (in)         | N/A   |
|                           | X Walk 1 Slope (%)    | 0.7   |                        | X Walk 2 Slope (%)          | 5.2   |
|                           | X Walk 1 X Slope (%)  | 4.2   |                        | X Walk 2 X Slope (%)        | 4.0   |
| N/A                       | Ramp inside XWalk1?   | N/A   | N/A                    | Ramp inside XWalk2?         | N/A   |
|                           | Road Slope (%)        | 6.0   | N/A                    | Clear Space?                | N/A   |
|                           | Road X Slope (%)      | 1.4   | N/A                    | Clear Space to XWalk (in)   | N/A   |
| N/A                       | Any Obstructions?     | N/A   | N/A                    | Storm Grate/Utility Hazard? | N/A   |
|                           | Obstruction Type      |       | l                      | Storm Grate/Utility Type    |       |