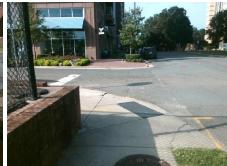

## Access Compliance Report Public Rights-of-Way (Curb Ramps)

N/A

Good

Surface Condition? (G/P)

Intersection ID: 11650 Main Street: W\_10TH\_ST Cross Street: N\_CHURCH\_ST Location: E

ADA ID: DA1CCFEF8AA0 Ramp Type: PerpDiag Initial Pass/Fail: Fail Overall Compliance: No Severity Score: 21.25

## Field Measurements/Component Compliance

Street 1 Name
Stop Condition-Street 2
Street 2 Name
Stop Condition-Street 1

N CHURCH ST None W 10TH ST StopSign Possible Solutions:

Remove & Replace Curb Ramp With Two New Directional Ramps or Equivalent.