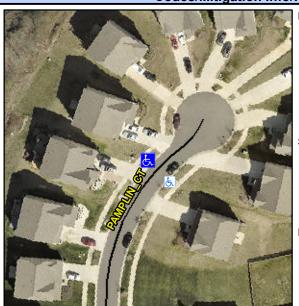

## Access Compliance Report Public Rights-of-Way (Curb Ramps)

Intersection ID: N/AMain Street: PAMPLIN\_CTCross Street: N/ALocation:NWADA ID: DA283C542877Ramp Type: PerpInitial Pass/Fail: FailOverall Compliance: NoSeverity Score: 26.25

Codes/Mitigation Info/Possible Solution

| Street 1 Name           | PAMPLIN CT |
|-------------------------|------------|
| Stop Condition-Street 2 | None       |
| Street 2 Name           | N/A        |
| Stop Condition-Street 1 | N/A        |