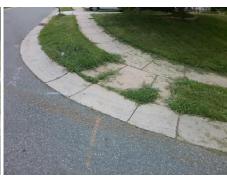

## Field Measurements/Component Compliance

Street 1 Name
Stop Condition-Street 2
Street 2 Name
Stop Condition-Street 1

CHRISTENBURY HILLS LN StopSign KELDEN WALKER LN None Possible Solutions:

Remove & Replace Curb Ramp With Two New Directional Ramps or Equivalent.

Surveyor Notes:

N/A

PROW/ADA:

Not Found, R304.5.1, R304.2.2, R304.5.3

Total Cost: \$ 3200.00

| Field Measurements/Component Compliance |                        |                                         |      |      |                             |       |
|-----------------------------------------|------------------------|-----------------------------------------|------|------|-----------------------------|-------|
|                                         | Compliance Description |                                         | Data | Comp | liance Description          | Data  |
|                                         | N/A                    | Ramp Length (in)                        | 46.0 | No   | Ramp Slope (%)              | 12.5  |
|                                         | No                     | Ramp Width (in)                         | 30.5 | No   | Ramp XSlope (%)             | 15.0  |
|                                         | N/A                    | Flare Type LT                           | N/A  | N/A  | Flare Type RT               | N/A   |
|                                         | N/A                    | Flare Slope LT (%)                      | N/A  | N/A  | Flare Slope RT (%)          | N/A   |
|                                         | N/A                    | Flare Traversable LT?                   | N/A  | N/A  | Flare Traversable RT?       | N/A   |
|                                         | N/A                    | Landing Length (in)                     | N/A  | N/A  | DWS Provided?               | N/A   |
|                                         | N/A                    | Landing Width (in)                      | N/A  | N/A  | DWS Contrast?               | N/A   |
|                                         | N/A                    | Landing Slope (%)                       | N/A  | N/A  | DWS Length (in)             | N/A   |
|                                         | N/A                    | Landing X Slope (%)                     | N/A  | N/A  | DWS Full Width?             | N/A   |
|                                         | N/A                    | Landing Curb? (Y/N)                     | N/A  | N/A  | DWS Offset (in)             | N/A   |
|                                         | N/A                    | Shared Landing?                         | N/A  |      |                             |       |
|                                         | N/A                    | Gutter Ponding?                         | N/A  | N/A  | Gutter Slope (%)            | N/A   |
|                                         | N/A                    | Gutter Lip Ht (in)                      | N/A  | N/A  | Gutter X Slope (%)          | N/A   |
|                                         | N/A                    | Painted X Walk1?                        | No   | N/A  | Painted X Walk2?            | No    |
|                                         |                        | X Walk 1 Direction                      | To N |      | X Walk 2 Direction          | To NW |
|                                         | N/A                    | X Walk 1 Width (in)                     | N/A  | N/A  | X Walk 2 Width (in)         | N/A   |
|                                         |                        | X Walk 1 Slope (%)                      | 7.6  |      | X Walk 2 Slope (%)          | 4.3   |
|                                         |                        | X Walk 1 X Slope (%)                    | 8.0  |      | X Walk 2 X Slope (%)        | 9.4   |
|                                         | N/A                    | Ramp inside XWalk1?                     | N/A  | N/A  | Ramp inside XWalk2?         | N/A   |
|                                         |                        | Road Slope (%)                          | 11.9 | N/A  | Clear Space?                | N/A   |
|                                         |                        | Road X Slope (%)                        | 1.9  | N/A  | Clear Space to XWalk (in)   | N/A   |
|                                         | N/A                    | Any Obstructions?                       | N/A  | N/A  | Storm Grate/Utility Hazard? | N/A   |
|                                         |                        | Obstruction Type                        |      |      | Storm Grate/Utility Type    |       |
|                                         |                        | ••                                      | N/A  |      |                             | N/A   |
|                                         |                        |                                         |      | Yes  | Surface Condition? (G/P)    | Good  |
|                                         |                        | A 20 A 10 | '    | •    | ( /                         |       |