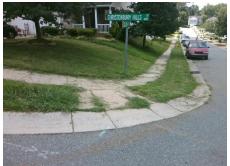

## Field Measurements/Component Compliance

Street 1 Name
Stop Condition-Street 2
Street 2 Name
Stop Condition-Street 1

CHRISTENBURY HILLS LN StopSign KELDEN WALKER LN None Possible Solutions:

Remove & Replace Curb Ramp With Two New Directional Ramps or Equivalent.

Surveyor Notes:

N/A

PROW/ADA:

Not Found, R304.5.1, R304.2.2, R304.5.3

Total Cost: \$ 3200.00

| Field Measurements/Component Compliance |                        |                                         |      |      |                             |       |
|-----------------------------------------|------------------------|-----------------------------------------|------|------|-----------------------------|-------|
|                                         | Compliance Description |                                         | Data | Comp | liance Description          | Data  |
|                                         | N/A                    | Ramp Length (in)                        | 46.0 | No   | Ramp Slope (%)              | 12.5  |
|                                         | No                     | Ramp Width (in)                         | 30.5 | No   | Ramp XSlope (%)             | 15.0  |
|                                         | N/A                    | Flare Type LT                           | N/A  | N/A  | Flare Type RT               | N/A   |
|                                         | N/A                    | Flare Slope LT (%)                      | N/A  | N/A  | Flare Slope RT (%)          | N/A   |
|                                         | N/A                    | Flare Traversable LT?                   | N/A  | N/A  | Flare Traversable RT?       | N/A   |
|                                         | N/A                    | Landing Length (in)                     | N/A  | N/A  | DWS Provided?               | N/A   |
|                                         | N/A                    | Landing Width (in)                      | N/A  | N/A  | DWS Contrast?               | N/A   |
|                                         | N/A                    | Landing Slope (%)                       | N/A  | N/A  | DWS Length (in)             | N/A   |
|                                         | N/A                    | Landing X Slope (%)                     | N/A  | N/A  | DWS Full Width?             | N/A   |
|                                         | N/A                    | Landing Curb? (Y/N)                     | N/A  | N/A  | DWS Offset (in)             | N/A   |
|                                         | N/A                    | Shared Landing?                         | N/A  |      |                             |       |
|                                         | N/A                    | Gutter Ponding?                         | N/A  | N/A  | Gutter Slope (%)            | N/A   |
|                                         | N/A                    | Gutter Lip Ht (in)                      | N/A  | N/A  | Gutter X Slope (%)          | N/A   |
|                                         | N/A                    | Painted X Walk1?                        | No   | N/A  | Painted X Walk2?            | No    |
|                                         |                        | X Walk 1 Direction                      | To N |      | X Walk 2 Direction          | To NW |
|                                         | N/A                    | X Walk 1 Width (in)                     | N/A  | N/A  | X Walk 2 Width (in)         | N/A   |
|                                         |                        | X Walk 1 Slope (%)                      | 7.6  |      | X Walk 2 Slope (%)          | 4.3   |
|                                         |                        | X Walk 1 X Slope (%)                    | 8.0  |      | X Walk 2 X Slope (%)        | 9.4   |
|                                         | N/A                    | Ramp inside XWalk1?                     | N/A  | N/A  | Ramp inside XWalk2?         | N/A   |
|                                         |                        | Road Slope (%)                          | 11.9 | N/A  | Clear Space?                | N/A   |
|                                         |                        | Road X Slope (%)                        | 1.9  | N/A  | Clear Space to XWalk (in)   | N/A   |
|                                         | N/A                    | Any Obstructions?                       | N/A  | N/A  | Storm Grate/Utility Hazard? | N/A   |
|                                         |                        | Obstruction Type                        |      |      | Storm Grate/Utility Type    |       |
|                                         |                        | ••                                      | N/A  |      |                             | N/A   |
|                                         |                        |                                         |      | Yes  | Surface Condition? (G/P)    | Good  |
|                                         |                        | A 20 A 10 | '    | •    | ( /                         |       |