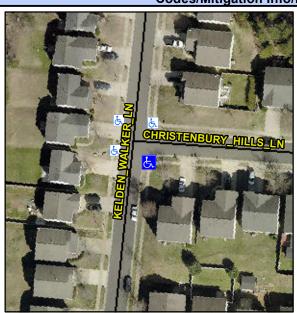

## Access Compliance Report Public Rights-of-Way (Curb Ramps)

Intersection ID: 45835 Main Street: CHRISTENBURY\_HILLS\_LN Cross Street: KELDEN\_WALKER\_LN Location: SE

ADA ID: DA2BA0A74FF5 Ramp Type: PerpDiag Initial Pass/Fail: Fail Overall Compliance: No Severity Score: 85

## Field Measurements/Component Compliance

Street 1 Name
Stop Condition-Street 2
Street 2 Name
Stop Condition-Street 1

CHRISTENBURY HILLS LN StopSign KELDEN WALKER LN None Possible Solutions:

Remove & Replace Curb Ramp With Two New Directional Ramps or Equivalent.