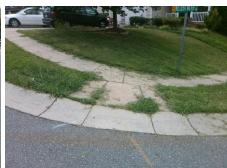

## Field Measurements/Component Compliance

Street 1 Name
Stop Condition-Street 2
Street 2 Name
Stop Condition-Street 1

CHRISTENBURY HILLS LN StopSign KELDEN WALKER LN None Possible Solutions:

Remove & Replace Curb Ramp With Two New Directional Ramps or Equivalent.

Surveyor Notes:

N/A

PROW/ADA:

Not Found, R304.5.1, R304.2.2, R304.5.3

Total Cost: \$ 3200.00

| Field Measurements/Component Compliance |                        |                                         |      |      |                             |       |
|-----------------------------------------|------------------------|-----------------------------------------|------|------|-----------------------------|-------|
|                                         | Compliance Description |                                         | Data | Comp | liance Description          | Data  |
|                                         | N/A                    | Ramp Length (in)                        | 46.0 | No   | Ramp Slope (%)              | 12.5  |
|                                         | No                     | Ramp Width (in)                         | 30.5 | No   | Ramp XSlope (%)             | 15.0  |
|                                         | N/A                    | Flare Type LT                           | N/A  | N/A  | Flare Type RT               | N/A   |
|                                         | N/A                    | Flare Slope LT (%)                      | N/A  | N/A  | Flare Slope RT (%)          | N/A   |
|                                         | N/A                    | Flare Traversable LT?                   | N/A  | N/A  | Flare Traversable RT?       | N/A   |
|                                         | N/A                    | Landing Length (in)                     | N/A  | N/A  | DWS Provided?               | N/A   |
|                                         | N/A                    | Landing Width (in)                      | N/A  | N/A  | DWS Contrast?               | N/A   |
|                                         | N/A                    | Landing Slope (%)                       | N/A  | N/A  | DWS Length (in)             | N/A   |
|                                         | N/A                    | Landing X Slope (%)                     | N/A  | N/A  | DWS Full Width?             | N/A   |
|                                         | N/A                    | Landing Curb? (Y/N)                     | N/A  | N/A  | DWS Offset (in)             | N/A   |
|                                         | N/A                    | Shared Landing?                         | N/A  |      |                             |       |
|                                         | N/A                    | Gutter Ponding?                         | N/A  | N/A  | Gutter Slope (%)            | N/A   |
|                                         | N/A                    | Gutter Lip Ht (in)                      | N/A  | N/A  | Gutter X Slope (%)          | N/A   |
|                                         | N/A                    | Painted X Walk1?                        | No   | N/A  | Painted X Walk2?            | No    |
|                                         |                        | X Walk 1 Direction                      | To N |      | X Walk 2 Direction          | To NW |
|                                         | N/A                    | X Walk 1 Width (in)                     | N/A  | N/A  | X Walk 2 Width (in)         | N/A   |
|                                         |                        | X Walk 1 Slope (%)                      | 7.6  |      | X Walk 2 Slope (%)          | 4.3   |
|                                         |                        | X Walk 1 X Slope (%)                    | 8.0  |      | X Walk 2 X Slope (%)        | 9.4   |
|                                         | N/A                    | Ramp inside XWalk1?                     | N/A  | N/A  | Ramp inside XWalk2?         | N/A   |
|                                         |                        | Road Slope (%)                          | 11.9 | N/A  | Clear Space?                | N/A   |
|                                         |                        | Road X Slope (%)                        | 1.9  | N/A  | Clear Space to XWalk (in)   | N/A   |
|                                         | N/A                    | Any Obstructions?                       | N/A  | N/A  | Storm Grate/Utility Hazard? | N/A   |
|                                         |                        | Obstruction Type                        |      |      | Storm Grate/Utility Type    |       |
|                                         |                        | ••                                      | N/A  |      |                             | N/A   |
|                                         |                        |                                         |      | Yes  | Surface Condition? (G/P)    | Good  |
|                                         |                        | A 20 A 10 | '    | •    | ( /                         |       |