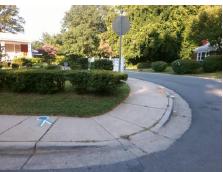

## Field Measurements/Component Compliance

Street 1 Name RACHEL ST
Stop Condition-Street 1 StopSign
Street 2 Name N/A
Stop Condition-Street 2 N/A

Possible Solutions:

Remove & Replace Entire Ramp.

Surveyor Notes:

N/A

PROW/ADA:

R304.3.2

Total Cost: \$ 1600.00

| Compliance Description Data Compliance Description Data |                      |       |     |                             |      |
|---------------------------------------------------------|----------------------|-------|-----|-----------------------------|------|
| N/A                                                     | Ramp Length LT (in)  | 33.5  | N/A | Ramp Length RT (in)         | 38.0 |
| Yes                                                     | Ramp Width LT (in)   | 60.5  | Yes | Ramp Width RT (in)          | 59.0 |
| No                                                      | Ramp Slope LT (%)    | 8.6   | No  | Ramp Slope RT (%)           | 15.8 |
| Yes                                                     | Ramp XSlope LT (%)   | 0.5   | Yes | Ramp XSlope RT (%)          | 1.9  |
| N/A                                                     | Landing Length (in)  | N/A   | N/A | DWS Provided?               | N/A  |
| N/A                                                     | Landing Width (in)   | N/A   | N/A | DWS Contrast?               | N/A  |
| N/A                                                     | Landing Slope (%)    | N/A   | N/A | DWS Length (in)             | N/A  |
| N/A                                                     | Landing X Slope (%)  | N/A   | N/A | DWS Full Width?             | N/A  |
| N/A                                                     | Landing Curb? (Y/N)  | N/A   | N/A | DWS Offset (in)             | N/A  |
| N/A                                                     | Shared Landing?      | N/A   |     | , ,                         |      |
| N/A                                                     | Gutter Ponding?      | N/A   | N/A | Gutter Slope (%)            | N/A  |
| N/A                                                     | Gutter Lip Ht (in)   | 1.0   | N/A | Gutter X Slope (%)          | N/A  |
| N/A                                                     | Painted X Walk1?     | No    | N/A | Painted X Walk2?            | N/A  |
|                                                         | X Walk 1 Direction   | To NW |     | X Walk 2 Direction          | N/A  |
| N/A                                                     | X Walk 1 Width (in)  | N/A   | N/A | X Walk 2 Width (in)         | N/A  |
|                                                         | X Walk 1 Slope (%)   | 3.1   |     | X Walk 2 Slope (%)          | N/A  |
|                                                         | X Walk 1 X Slope (%) | 1.6   |     | X Walk 2 X Slope (%)        | N/A  |
| N/A                                                     | Ramp inside XWalk1?  | N/A   | N/A | Ramp inside XWalk2?         | N/A  |
|                                                         | Road Slope (%)       | N/A   | N/A | Clear Space?                | N/A  |
|                                                         | Road X Slope (%)     | N/A   | N/A | Clear Space to XWalk (in)   | N/A  |
| N/A                                                     | Any Obstructions?    | N/A   | N/A | Storm Grate/Utility Hazard? | N/A  |
|                                                         | Obstruction Type     |       |     | Storm Grate/Utility Type    |      |
|                                                         |                      | N/A   |     |                             | N/A  |
|                                                         |                      |       | Yes | Surface Condition? (G/P)    | Good |
|                                                         |                      |       | N/A | Curb Slope (%)              | 20.2 |
| 7 10                                                    |                      |       |     |                             |      |