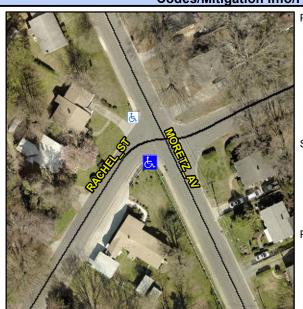

## Access Compliance Report Public Rights-of-Way (Curb Ramps)

 Intersection ID: 9158
 Main Street: MORETZ\_AV
 Cross Street: RACHEL\_ST
 Location:
 SW

 ADA ID: DA3B6BC7DB58
 Ramp Type: Para
 Initial Pass/Fail: Fail
 Overall Compliance: No
 Severity Score:
 25