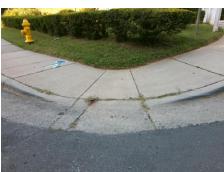

## Field Measurements/Component Compliance

Street 1 Name RACHEL ST
Stop Condition-Street 1 StopSign
Street 2 Name N/A
Stop Condition-Street 2 N/A

Possible Solutions:

Remove & Replace Entire Ramp.

Surveyor Notes:

N/A

PROW/ADA:

R304.3.2

Total Cost: \$ 1600.00

| Compliance Description Data Compliance Description Data |                      |       |     |                             |      |
|---------------------------------------------------------|----------------------|-------|-----|-----------------------------|------|
| N/A                                                     | Ramp Length LT (in)  | 33.5  | N/A | Ramp Length RT (in)         | 38.0 |
| Yes                                                     | Ramp Width LT (in)   | 60.5  | Yes | Ramp Width RT (in)          | 59.0 |
| No                                                      | Ramp Slope LT (%)    | 8.6   | No  | Ramp Slope RT (%)           | 15.8 |
| Yes                                                     | Ramp XSlope LT (%)   | 0.5   | Yes | Ramp XSlope RT (%)          | 1.9  |
| N/A                                                     | Landing Length (in)  | N/A   | N/A | DWS Provided?               | N/A  |
| N/A                                                     | Landing Width (in)   | N/A   | N/A | DWS Contrast?               | N/A  |
| N/A                                                     | Landing Slope (%)    | N/A   | N/A | DWS Length (in)             | N/A  |
| N/A                                                     | Landing X Slope (%)  | N/A   | N/A | DWS Full Width?             | N/A  |
| N/A                                                     | Landing Curb? (Y/N)  | N/A   | N/A | DWS Offset (in)             | N/A  |
| N/A                                                     | Shared Landing?      | N/A   |     | , ,                         |      |
| N/A                                                     | Gutter Ponding?      | N/A   | N/A | Gutter Slope (%)            | N/A  |
| N/A                                                     | Gutter Lip Ht (in)   | 1.0   | N/A | Gutter X Slope (%)          | N/A  |
| N/A                                                     | Painted X Walk1?     | No    | N/A | Painted X Walk2?            | N/A  |
|                                                         | X Walk 1 Direction   | To NW |     | X Walk 2 Direction          | N/A  |
| N/A                                                     | X Walk 1 Width (in)  | N/A   | N/A | X Walk 2 Width (in)         | N/A  |
|                                                         | X Walk 1 Slope (%)   | 3.1   |     | X Walk 2 Slope (%)          | N/A  |
|                                                         | X Walk 1 X Slope (%) | 1.6   |     | X Walk 2 X Slope (%)        | N/A  |
| N/A                                                     | Ramp inside XWalk1?  | N/A   | N/A | Ramp inside XWalk2?         | N/A  |
|                                                         | Road Slope (%)       | N/A   | N/A | Clear Space?                | N/A  |
|                                                         | Road X Slope (%)     | N/A   | N/A | Clear Space to XWalk (in)   | N/A  |
| N/A                                                     | Any Obstructions?    | N/A   | N/A | Storm Grate/Utility Hazard? | N/A  |
|                                                         | Obstruction Type     |       |     | Storm Grate/Utility Type    |      |
|                                                         |                      | N/A   |     |                             | N/A  |
|                                                         |                      |       | Yes | Surface Condition? (G/P)    | Good |
|                                                         |                      |       | N/A | Curb Slope (%)              | 20.2 |
| 7 10                                                    |                      |       |     |                             |      |