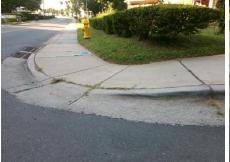

## Field Measurements/Component Compliance

Street 1 Name RACHEL ST
Stop Condition-Street 1 StopSign
Street 2 Name N/A
Stop Condition-Street 2 N/A

Possible Solutions:

Remove & Replace Entire Ramp.

Surveyor Notes:

N/A

PROW/ADA:

R304.3.2

Total Cost: \$ 1600.00

| Compliance Description Data Compliance Description Data |                      |       |     |                             |      |
|---------------------------------------------------------|----------------------|-------|-----|-----------------------------|------|
| N/A                                                     | Ramp Length LT (in)  | 33.5  | N/A | Ramp Length RT (in)         | 38.0 |
| Yes                                                     | Ramp Width LT (in)   | 60.5  | Yes | Ramp Width RT (in)          | 59.0 |
| No                                                      | Ramp Slope LT (%)    | 8.6   | No  | Ramp Slope RT (%)           | 15.8 |
| Yes                                                     | Ramp XSlope LT (%)   | 0.5   | Yes | Ramp XSlope RT (%)          | 1.9  |
| N/A                                                     | Landing Length (in)  | N/A   | N/A | DWS Provided?               | N/A  |
| N/A                                                     | Landing Width (in)   | N/A   | N/A | DWS Contrast?               | N/A  |
| N/A                                                     | Landing Slope (%)    | N/A   | N/A | DWS Length (in)             | N/A  |
| N/A                                                     | Landing X Slope (%)  | N/A   | N/A | DWS Full Width?             | N/A  |
| N/A                                                     | Landing Curb? (Y/N)  | N/A   | N/A | DWS Offset (in)             | N/A  |
| N/A                                                     | Shared Landing?      | N/A   |     | , ,                         |      |
| N/A                                                     | Gutter Ponding?      | N/A   | N/A | Gutter Slope (%)            | N/A  |
| N/A                                                     | Gutter Lip Ht (in)   | 1.0   | N/A | Gutter X Slope (%)          | N/A  |
| N/A                                                     | Painted X Walk1?     | No    | N/A | Painted X Walk2?            | N/A  |
|                                                         | X Walk 1 Direction   | To NW |     | X Walk 2 Direction          | N/A  |
| N/A                                                     | X Walk 1 Width (in)  | N/A   | N/A | X Walk 2 Width (in)         | N/A  |
|                                                         | X Walk 1 Slope (%)   | 3.1   |     | X Walk 2 Slope (%)          | N/A  |
|                                                         | X Walk 1 X Slope (%) | 1.6   |     | X Walk 2 X Slope (%)        | N/A  |
| N/A                                                     | Ramp inside XWalk1?  | N/A   | N/A | Ramp inside XWalk2?         | N/A  |
|                                                         | Road Slope (%)       | N/A   | N/A | Clear Space?                | N/A  |
|                                                         | Road X Slope (%)     | N/A   | N/A | Clear Space to XWalk (in)   | N/A  |
| N/A                                                     | Any Obstructions?    | N/A   | N/A | Storm Grate/Utility Hazard? | N/A  |
|                                                         | Obstruction Type     |       |     | Storm Grate/Utility Type    |      |
|                                                         |                      | N/A   |     |                             | N/A  |
|                                                         |                      |       | Yes | Surface Condition? (G/P)    | Good |
|                                                         |                      |       | N/A | Curb Slope (%)              | 20.2 |
| 7 10                                                    |                      |       |     |                             |      |