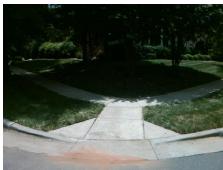

Remove & Replace Curb Ramp With Two New Directional Ramps or **Equivalent. Gutter Ponding** Observed.

Surveyor Notes:

N/A

PROW/ADA:

R304.2.2-Perp, R304.3.2-Para, R305, R302.7

Total Cost: 3700.00

| Compliance Description |                       | Data   | Comp | liance Description          | Data  |
|------------------------|-----------------------|--------|------|-----------------------------|-------|
| N/A                    | Ramp Length (in)      | 95.0   | Yes  | Ramp Slope (%)              | 5.8   |
| Yes                    | Ramp Width (in)       | 54.0   | Yes  | Ramp XSlope (%)             | 0.7   |
| N/A                    | Flare Type LT         | Sloped | N/A  | Flare Type RT               | N/A   |
| N/A                    | Flare Slope LT (%)    | 5.6    | N/A  | Flare Slope RT (%)          | 7.6   |
| N/A                    | Flare Traversable LT? | No     | N/A  | Flare Traversable RT?       | No    |
| Yes                    | Landing Length (in)   | 55.0   | No   | DWS Provided?               | No    |
| Yes                    | Landing Width (in)    | 54.0   | N/A  | DWS Contrast?               | No    |
| No                     | Landing Slope (%)     | 3.2    | N/A  | DWS Length (in)             | N/A   |
| Yes                    | Landing X Slope (%)   | 0.0    | N/A  | DWS Full Width?             | No    |
| N/A                    | Landing Curb? (Y/N)   | No     | N/A  | DWS Offset (in)             | N/A   |
| N/A                    | Shared Landing?       | No     |      |                             |       |
| No                     | Gutter Ponding?       | Yes    | Yes  | Gutter Slope (%)            | 3.8   |
| Yes                    | Gutter Lip Ht (in)    | 0.0    | Yes  | Gutter X Slope (%)          | 0.1   |
| N/A                    | Painted X Walk1?      | No     | N/A  | Painted X Walk2?            | No    |
|                        | X Walk 1 Direction    | To NE  |      | X Walk 2 Direction          | To NW |
| N/A                    | X Walk 1 Width (in)   | N/A    | N/A  | X Walk 2 Width (in)         | N/A   |
|                        | X Walk 1 Slope (%)    | 0.5    |      | X Walk 2 Slope (%)          | 2.7   |
|                        | X Walk 1 X Slope (%)  | 1.3    |      | X Walk 2 X Slope (%)        | 1.4   |
| N/A                    | Ramp inside XWalk1?   | N/A    | N/A  | Ramp inside XWalk2?         | N/A   |
|                        | Road Slope (%)        | 0.6    | N/A  | Clear Space?                | Yes   |
|                        | Road X Slope (%)      | 1.2    | N/A  | Clear Space to XWalk (in)   | N/A   |
| Yes                    | Any Obstructions?     | No     | Yes  | Storm Grate/Utility Hazard? | No    |
|                        | Obstruction Type      |        |      | Storm Grate/Utility Type    |       |
|                        |                       | N/A    |      |                             | N/A   |