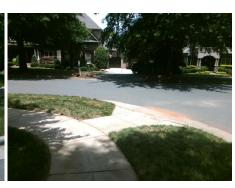

Remove & Replace Curb Ramp With Two New Directional Ramps or **Equivalent. Gutter Ponding** Observed.

Surveyor Notes:

N/A

PROW/ADA:

R304.2.2-Perp, R304.3.2-Para, R305, R302.7

Total Cost: 3700.00

| Compliance Description |                       | Data   | Comp | liance Description          | Data  |
|------------------------|-----------------------|--------|------|-----------------------------|-------|
| N/A                    | Ramp Length (in)      | 95.0   | Yes  | Ramp Slope (%)              | 5.8   |
| Yes                    | Ramp Width (in)       | 54.0   | Yes  | Ramp XSlope (%)             | 0.7   |
| N/A                    | Flare Type LT         | Sloped | N/A  | Flare Type RT               | N/A   |
| N/A                    | Flare Slope LT (%)    | 5.6    | N/A  | Flare Slope RT (%)          | 7.6   |
| N/A                    | Flare Traversable LT? | No     | N/A  | Flare Traversable RT?       | No    |
| Yes                    | Landing Length (in)   | 55.0   | No   | DWS Provided?               | No    |
| Yes                    | Landing Width (in)    | 54.0   | N/A  | DWS Contrast?               | No    |
| No                     | Landing Slope (%)     | 3.2    | N/A  | DWS Length (in)             | N/A   |
| Yes                    | Landing X Slope (%)   | 0.0    | N/A  | DWS Full Width?             | No    |
| N/A                    | Landing Curb? (Y/N)   | No     | N/A  | DWS Offset (in)             | N/A   |
| N/A                    | Shared Landing?       | No     |      |                             |       |
| No                     | Gutter Ponding?       | Yes    | Yes  | Gutter Slope (%)            | 3.8   |
| Yes                    | Gutter Lip Ht (in)    | 0.0    | Yes  | Gutter X Slope (%)          | 0.1   |
| N/A                    | Painted X Walk1?      | No     | N/A  | Painted X Walk2?            | No    |
|                        | X Walk 1 Direction    | To NE  |      | X Walk 2 Direction          | To NW |
| N/A                    | X Walk 1 Width (in)   | N/A    | N/A  | X Walk 2 Width (in)         | N/A   |
|                        | X Walk 1 Slope (%)    | 0.5    |      | X Walk 2 Slope (%)          | 2.7   |
|                        | X Walk 1 X Slope (%)  | 1.3    |      | X Walk 2 X Slope (%)        | 1.4   |
| N/A                    | Ramp inside XWalk1?   | N/A    | N/A  | Ramp inside XWalk2?         | N/A   |
|                        | Road Slope (%)        | 0.6    | N/A  | Clear Space?                | Yes   |
|                        | Road X Slope (%)      | 1.2    | N/A  | Clear Space to XWalk (in)   | N/A   |
| Yes                    | Any Obstructions?     | No     | Yes  | Storm Grate/Utility Hazard? | No    |
|                        | Obstruction Type      |        |      | Storm Grate/Utility Type    |       |
|                        |                       | N/A    |      |                             | N/A   |