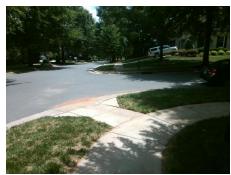

Remove & Replace Curb Ramp With Two New Directional Ramps or **Equivalent. Gutter Ponding** Observed.

Surveyor Notes:

N/A

PROW/ADA:

R304.2.2-Perp, R304.3.2-Para, R305, R302.7

Total Cost: 3700.00

| Compliance Description |                       | Data   | Comp | liance Description          | Data  |
|------------------------|-----------------------|--------|------|-----------------------------|-------|
| N/A                    | Ramp Length (in)      | 95.0   | Yes  | Ramp Slope (%)              | 5.8   |
| Yes                    | Ramp Width (in)       | 54.0   | Yes  | Ramp XSlope (%)             | 0.7   |
| N/A                    | Flare Type LT         | Sloped | N/A  | Flare Type RT               | N/A   |
| N/A                    | Flare Slope LT (%)    | 5.6    | N/A  | Flare Slope RT (%)          | 7.6   |
| N/A                    | Flare Traversable LT? | No     | N/A  | Flare Traversable RT?       | No    |
| Yes                    | Landing Length (in)   | 55.0   | No   | DWS Provided?               | No    |
| Yes                    | Landing Width (in)    | 54.0   | N/A  | DWS Contrast?               | No    |
| No                     | Landing Slope (%)     | 3.2    | N/A  | DWS Length (in)             | N/A   |
| Yes                    | Landing X Slope (%)   | 0.0    | N/A  | DWS Full Width?             | No    |
| N/A                    | Landing Curb? (Y/N)   | No     | N/A  | DWS Offset (in)             | N/A   |
| N/A                    | Shared Landing?       | No     |      |                             |       |
| No                     | Gutter Ponding?       | Yes    | Yes  | Gutter Slope (%)            | 3.8   |
| Yes                    | Gutter Lip Ht (in)    | 0.0    | Yes  | Gutter X Slope (%)          | 0.1   |
| N/A                    | Painted X Walk1?      | No     | N/A  | Painted X Walk2?            | No    |
|                        | X Walk 1 Direction    | To NE  |      | X Walk 2 Direction          | To NW |
| N/A                    | X Walk 1 Width (in)   | N/A    | N/A  | X Walk 2 Width (in)         | N/A   |
|                        | X Walk 1 Slope (%)    | 0.5    |      | X Walk 2 Slope (%)          | 2.7   |
|                        | X Walk 1 X Slope (%)  | 1.3    |      | X Walk 2 X Slope (%)        | 1.4   |
| N/A                    | Ramp inside XWalk1?   | N/A    | N/A  | Ramp inside XWalk2?         | N/A   |
|                        | Road Slope (%)        | 0.6    | N/A  | Clear Space?                | Yes   |
|                        | Road X Slope (%)      | 1.2    | N/A  | Clear Space to XWalk (in)   | N/A   |
| Yes                    | Any Obstructions?     | No     | Yes  | Storm Grate/Utility Hazard? | No    |
|                        | Obstruction Type      |        |      | Storm Grate/Utility Type    |       |
|                        |                       | N/A    |      |                             | N/A   |