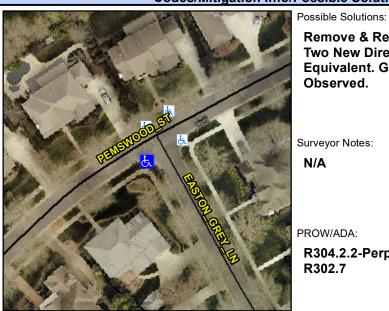

## **Access Compliance Report Public Rights-of-Way** (Curb Ramps)

Intersection ID: 28253 Main Street: EASTON GREY LN **Cross Street: PEMSWOOD ST** Location: SW ADA ID: DA42272DAAC0 Ramp Type: PerpDiag Initial Pass/Fail: Pass **Overall Compliance: No Severity Score:** 10

**Codes/Mitigation Info/Possible Solution** 

Field Measurements/Component Compliance

Stop Condition-Street 2 Street 2 Name Stop Condition-Street 1

Street 1 Name

**EASTON GREY LN** StopSign **PEMSWOOD ST** None