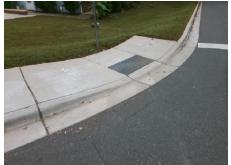

## Field Measurements/Component Compliance

Street 1 Name MIRAMAR DR
Stop Condition-Street 1 StopSign
Street 2 Name N/A
Stop Condition-Street 2 N/A

Total Cost: \$ 1600.00

| Field Measurements/Component Compliance |                      |      |                        |                             |      |
|-----------------------------------------|----------------------|------|------------------------|-----------------------------|------|
| Compliance Description                  |                      | Data | Compliance Description |                             | Data |
| N/A                                     | Ramp Length LT (in)  | 57.5 | N/A                    | Ramp Length RT (in)         | 59.5 |
| Yes                                     | Ramp Width LT (in)   | 60.0 | Yes                    | Ramp Width RT (in)          | 60.0 |
| No                                      | Ramp Slope LT (%)    | 9.9  | Yes                    | Ramp Slope RT (%)           | 1.6  |
| No                                      | Ramp XSlope LT (%)   | 2.6  | No                     | Ramp XSlope RT (%)          | 4.0  |
| N/A                                     | Landing Length (in)  | N/A  | N/A                    | DWS Provided?               | N/A  |
| N/A                                     | Landing Width (in)   | N/A  | N/A                    | DWS Contrast?               | N/A  |
| N/A                                     | Landing Slope (%)    | N/A  | N/A                    | DWS Length (in)             | N/A  |
| N/A                                     | Landing X Slope (%)  | N/A  | N/A                    | DWS Full Width?             | N/A  |
| N/A                                     | Landing Curb? (Y/N)  | N/A  | N/A                    | DWS Offset (in)             | N/A  |
| N/A                                     | Shared Landing?      | N/A  |                        |                             |      |
| N/A                                     | Gutter Ponding?      | N/A  | N/A                    | Gutter Slope (%)            | N/A  |
| N/A                                     | Gutter Lip Ht (in)   | N/A  | N/A                    | Gutter X Slope (%)          | N/A  |
| N/A                                     | Painted X Walk1?     | No   | N/A                    | Painted X Walk2?            | N/A  |
|                                         | X Walk 1 Direction   | To W |                        | X Walk 2 Direction          | N/A  |
| N/A                                     | X Walk 1 Width (in)  | N/A  | N/A                    | X Walk 2 Width (in)         | N/A  |
|                                         | X Walk 1 Slope (%)   | 2.5  |                        | X Walk 2 Slope (%)          | N/A  |
|                                         | X Walk 1 X Slope (%) | 4.5  |                        | X Walk 2 X Slope (%)        | N/A  |
| N/A                                     | Ramp inside XWalk1?  | N/A  | N/A                    | Ramp inside XWalk2?         | N/A  |
|                                         | Road Slope (%)       | N/A  | N/A                    | Clear Space?                | N/A  |
|                                         | Road X Slope (%)     | N/A  | N/A                    | Clear Space to XWalk (in)   | N/A  |
| N/A                                     | Any Obstructions?    | N/A  | N/A                    | Storm Grate/Utility Hazard? | N/A  |
|                                         | Obstruction Type     |      |                        | Storm Grate/Utility Type    |      |
|                                         | •                    | N/A  |                        | ,                           | N/A  |
|                                         |                      |      | Yes                    | Surface Condition? (G/P)    | Good |
|                                         |                      |      | N/A                    | Curb Slope (%)              | 16.0 |