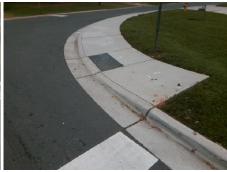

## Field Measurements/Component Compliance

Street 1 Name MIRAMAR DR
Stop Condition-Street 1 StopSign
Street 2 Name N/A
Stop Condition-Street 2 N/A

Total Cost: \$ 1600.00

| Field Measurements/Component Compliance |                      |      |                        |                             |      |
|-----------------------------------------|----------------------|------|------------------------|-----------------------------|------|
| Compliance Description                  |                      | Data | Compliance Description |                             | Data |
| N/A                                     | Ramp Length LT (in)  | 57.5 | N/A                    | Ramp Length RT (in)         | 59.5 |
| Yes                                     | Ramp Width LT (in)   | 60.0 | Yes                    | Ramp Width RT (in)          | 60.0 |
| No                                      | Ramp Slope LT (%)    | 9.9  | Yes                    | Ramp Slope RT (%)           | 1.6  |
| No                                      | Ramp XSlope LT (%)   | 2.6  | No                     | Ramp XSlope RT (%)          | 4.0  |
| N/A                                     | Landing Length (in)  | N/A  | N/A                    | DWS Provided?               | N/A  |
| N/A                                     | Landing Width (in)   | N/A  | N/A                    | DWS Contrast?               | N/A  |
| N/A                                     | Landing Slope (%)    | N/A  | N/A                    | DWS Length (in)             | N/A  |
| N/A                                     | Landing X Slope (%)  | N/A  | N/A                    | DWS Full Width?             | N/A  |
| N/A                                     | Landing Curb? (Y/N)  | N/A  | N/A                    | DWS Offset (in)             | N/A  |
| N/A                                     | Shared Landing?      | N/A  |                        |                             |      |
| N/A                                     | Gutter Ponding?      | N/A  | N/A                    | Gutter Slope (%)            | N/A  |
| N/A                                     | Gutter Lip Ht (in)   | N/A  | N/A                    | Gutter X Slope (%)          | N/A  |
| N/A                                     | Painted X Walk1?     | No   | N/A                    | Painted X Walk2?            | N/A  |
|                                         | X Walk 1 Direction   | To W |                        | X Walk 2 Direction          | N/A  |
| N/A                                     | X Walk 1 Width (in)  | N/A  | N/A                    | X Walk 2 Width (in)         | N/A  |
|                                         | X Walk 1 Slope (%)   | 2.5  |                        | X Walk 2 Slope (%)          | N/A  |
|                                         | X Walk 1 X Slope (%) | 4.5  |                        | X Walk 2 X Slope (%)        | N/A  |
| N/A                                     | Ramp inside XWalk1?  | N/A  | N/A                    | Ramp inside XWalk2?         | N/A  |
|                                         | Road Slope (%)       | N/A  | N/A                    | Clear Space?                | N/A  |
|                                         | Road X Slope (%)     | N/A  | N/A                    | Clear Space to XWalk (in)   | N/A  |
| N/A                                     | Any Obstructions?    | N/A  | N/A                    | Storm Grate/Utility Hazard? | N/A  |
|                                         | Obstruction Type     |      |                        | Storm Grate/Utility Type    |      |
|                                         | •                    | N/A  |                        | ,                           | N/A  |
|                                         |                      |      | Yes                    | Surface Condition? (G/P)    | Good |
|                                         |                      |      | N/A                    | Curb Slope (%)              | 16.0 |