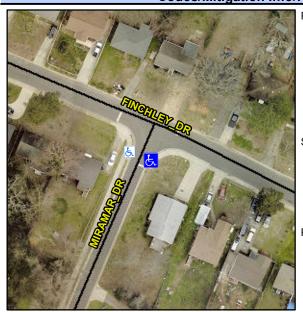

## Access Compliance Report Public Rights-of-Way (Curb Ramps)

Intersection ID: 10663 Main Street: FINCHLEY\_DR Cross Street: MIRAMAR\_DR Location: SE

ADA ID: DA432BCA1FD6 Ramp Type: Para Initial Pass/Fail: Fail Overall Compliance: No Severity Score: 13.75