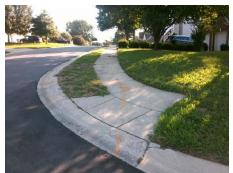

## Field Measurements/Component Compliance

Street 1 Name
Stop Condition-Street 2
Street 2 Name
Stop Condition-Street 1

ARKLOW RD None SADDLE TRAIL LN StopSign Possible Solutions:

Remove & Replace Curb Ramp With Two New Directional Ramps or Equivalent.

Surveyor Notes:

N/A

PROW/ADA:

R304.5.1, R304.2.2, R304.5.3

Total Cost: \$ 3200.00

| Compliance Description Data Compliance Description Data |     |                       |      |     |                              | Data  |
|---------------------------------------------------------|-----|-----------------------|------|-----|------------------------------|-------|
|                                                         | N/A | Ramp Length (in)      | 42.0 | No  | Ramp Slope (%)               | 10.9  |
|                                                         | No. | Ramp Width (in)       | 39.0 | No  | Ramp XSlope (%)              | 12.2  |
|                                                         | N/A | Flare Type LT         | N/A  | N/A | Flare Type RT                | N/A   |
|                                                         | N/A | Flare Slope LT (%)    | N/A  | N/A | Flare Slope RT (%)           | N/A   |
|                                                         | N/A | Flare Traversable LT? | N/A  | N/A | Flare Traversable RT?        | N/A   |
|                                                         | N/A | Landing Length (in)   | N/A  | N/A | DWS Provided?                | N/A   |
|                                                         | N/A | 0 0 ( )               | N/A  | N/A | DWS Provided?  DWS Contrast? | N/A   |
|                                                         | N/A | Landing Width (in)    | N/A  | N/A |                              | N/A   |
|                                                         |     | Landing Slope (%)     |      |     | DWS Length (in)              |       |
|                                                         | N/A | Landing X Slope (%)   | N/A  | N/A | DWS Full Width?              | N/A   |
|                                                         | N/A | Landing Curb? (Y/N)   | N/A  | N/A | DWS Offset (in)              | N/A   |
|                                                         | N/A | Shared Landing?       | N/A  |     |                              |       |
|                                                         | N/A | Gutter Ponding?       | N/A  | N/A | Gutter Slope (%)             | N/A   |
|                                                         | N/A | Gutter Lip Ht (in)    | N/A  | N/A | Gutter X Slope (%)           | N/A   |
|                                                         | N/A | Painted X Walk1?      | No   | N/A | Painted X Walk2?             | No    |
|                                                         |     | X Walk 1 Direction    | To W |     | X Walk 2 Direction           | To SW |
|                                                         | N/A | X Walk 1 Width (in)   | N/A  | N/A | X Walk 2 Width (in)          | N/A   |
|                                                         |     | X Walk 1 Slope (%)    | 12.0 |     | X Walk 2 Slope (%)           | 2.0   |
|                                                         |     | X Walk 1 X Slope (%)  | 9.0  |     | X Walk 2 X Slope (%)         | 12.8  |
|                                                         | N/A | Ramp inside XWalk1?   | N/A  | N/A | Ramp inside XWalk2?          | N/A   |
|                                                         |     | Road Slope (%)        | 12.1 | N/A | Clear Space?                 | N/A   |
|                                                         |     | Road X Slope (%)      | 5.1  | N/A | Clear Space to XWalk (in)    | N/A   |
|                                                         | N/A | Any Obstructions?     | N/A  | N/A | Storm Grate/Utility Hazard?  | N/A   |
|                                                         |     | Obstruction Type      |      |     | Storm Grate/Utility Type     |       |
|                                                         |     |                       | N/A  |     |                              | N/A   |
|                                                         |     |                       |      | Yes | Surface Condition? (G/P)     | Good  |
|                                                         |     |                       |      | -   |                              |       |