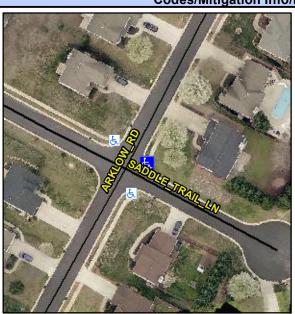

## Access Compliance Report Public Rights-of-Way (Curb Ramps)

Intersection ID: 4829 Main Street: ARKLOW\_RD Cross Street: SADDLE\_TRAIL\_LN Location: NE

ADA ID: DA45BA9485D0 Ramp Type: PerpDiag Initial Pass/Fail: Fail Overall Compliance: No Severity Score: 46.25

## Field Measurements/Component Compliance

Street 1 Name
Stop Condition-Street 2
Street 2 Name
Stop Condition-Street 1

ARKLOW RD None SADDLE TRAIL LN StopSign Possible Solutions:

Remove & Replace Curb Ramp With Two New Directional Ramps or Equivalent.