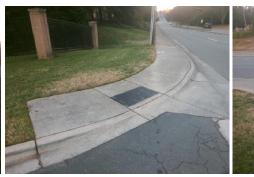

## Access Compliance Report Public Rights-of-Way (Curb Ramps)

| Intersection ID: 10026315               | Cross Stre        | et: N/A                      |               | Location:                                                             | SW            |            |                             |                             |      |  |
|-----------------------------------------|-------------------|------------------------------|---------------|-----------------------------------------------------------------------|---------------|------------|-----------------------------|-----------------------------|------|--|
| ADA ID: DA4E3369B947                    |                   | reet: FAIRVIEW_RD            | Initial Pass  |                                                                       | Overall (     |            | 12.5                        |                             |      |  |
| · · · · ·                               |                   |                              | initial 1 ass | · · · · ·                                                             |               |            |                             |                             |      |  |
| Codes/Mitigation Info/Possible Solution |                   |                              |               | Field Measurements/Component Compliance   Compliance Description Data |               |            |                             |                             |      |  |
| 1 m 2                                   | and a start       | Possible Solutions:          | <u>Co</u>     |                                                                       |               |            | Data Compliance Description |                             |      |  |
| Carles States and                       | Statio Lanced . S | Remove & Replace Curb Ramp W | ith N/A       | Ramp Le                                                               | ength LT (in) | 64.5       | N/A                         | Ramp Length RT (in)         | 54.0 |  |
| 1.1.                                    | ALL AND ALL AND   | Two New Directional Ramps or | Ye            | Ramp W                                                                | /idth LT (in) | 59.0       | Yes                         | Ramp Width RT (in)          | 59.5 |  |
|                                         | ALL PARTY         | Equivalent.                  | No            | Ramp S                                                                | ope LT (%)    | 11.8       | Yes                         | Ramp Slope RT (%)           | 0.4  |  |
| The Alexander and the second            |                   |                              | Ye            | Ramp X                                                                | Slope LT (%)  | 1.4        | Yes                         | Ramp XSlope RT (%)          | 1.0  |  |
| FAIRVIEW                                |                   | 1                            | N/#           | Landing                                                               | Length (in)   | N/A        | N/A                         | DWS Provided?               | N/A  |  |
|                                         |                   |                              | N/#           | Landing                                                               | Width (in)    | N/A        | N/A                         | DWS Contrast?               | N/A  |  |
|                                         |                   | Surveyor Notes:              | N/A           | Landing                                                               | Slope (%)     | N/A        | N/A                         | DWS Length (in)             | N/A  |  |
| di i la                                 |                   | RT RP < 5%                   | N/A           | Landing                                                               | X Slope (%)   | N/A        | N/A                         | DWS Full Width?             | N/A  |  |
|                                         |                   |                              | N/A           | Landing                                                               | Curb? (Y/N)   | N/A        | N/A                         | DWS Offset (in)             | N/A  |  |
|                                         | A second          |                              | N/A           | Shared L                                                              | _anding?      | N/A        |                             |                             |      |  |
|                                         |                   |                              | N/#           | Gutter P                                                              | onding?       | N/A        | N/A                         | Gutter Slope (%)            | N/A  |  |
|                                         | HA BUT            | PROW/ADA:                    | N/A           | Gutter Li                                                             | ip Ht (in)    | N/A        | N/A                         | Gutter X Slope (%)          | N/A  |  |
|                                         |                   | R304.3.2                     | N/A           | Painted                                                               | X Walk1?      | No         | N/A                         | Painted X Walk2?            | No   |  |
|                                         |                   |                              |               | X Walk 1                                                              | Direction     | To E       |                             | X Walk 2 Direction          | To N |  |
|                                         |                   |                              | N/A           | X Walk 1                                                              | Width (in)    | N/A        | N/A                         | X Walk 2 Width (in)         | N/A  |  |
|                                         |                   |                              |               | X Walk 1                                                              | Slope (%)     | 5.0        |                             | X Walk 2 Slope (%)          | 1.8  |  |
| Street 1 Name                           | ENTRANCE          | -                            |               |                                                                       | X Slope (%)   | 0.5        |                             | X Walk 2 X Slope (%)        | 4.7  |  |
| Stop Condition-Street 1                 | None              |                              | N/A           |                                                                       | side XWalk1?  | N/A        | N/A                         | Ramp inside XWalk2?         | N/A  |  |
| Street 2 Name                           | FAIRVIEW RD       |                              |               | Road Slo                                                              |               | 4.6        | N/A                         | Clear Space?                | N/A  |  |
| Stop Condition-Street 2                 | None              |                              |               |                                                                       | Slope (%)     | 0.8        | N/A                         | Clear Space to XWalk (in)   | N/A  |  |
|                                         | None              |                              | N//           |                                                                       | structions?   | 0.0<br>N/A | N/A                         | Storm Grate/Utility Hazard? | N/A  |  |
|                                         |                   |                              | 11/2          | •                                                                     | ion Type      | IV/A       |                             | Storm Grate/Utility Type    | 11/2 |  |
|                                         |                   | Total Cost: \$ 320           | 0.00          | Obstruct                                                              | ion type      | N/A        |                             | Storm Grate/Otimity Type    | N/A  |  |
|                                         |                   |                              | 0.00          |                                                                       |               | n/A        | Vee                         |                             |      |  |
|                                         |                   |                              |               |                                                                       |               |            | Yes                         | Surface Condition? (G/P)    | Good |  |