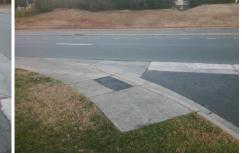

## Access Compliance Report Public Rights-of-Way (Curb Ramps)

| Intersection ID: 10026315               | Cross Stre        | et: N/A                      |               | Location:                                                             | SW            |            |                             |                             |      |  |
|-----------------------------------------|-------------------|------------------------------|---------------|-----------------------------------------------------------------------|---------------|------------|-----------------------------|-----------------------------|------|--|
| ADA ID: DA4E3369B947                    |                   | reet: FAIRVIEW_RD            | Initial Pass  |                                                                       | Overall (     |            | 12.5                        |                             |      |  |
| · · · · ·                               |                   |                              | initial 1 ass | · · · · ·                                                             |               |            |                             |                             |      |  |
| Codes/Mitigation Info/Possible Solution |                   |                              |               | Field Measurements/Component Compliance   Compliance Description Data |               |            |                             |                             |      |  |
| 1 m 2                                   | and a start       | Possible Solutions:          | <u>Co</u>     |                                                                       |               |            | Data Compliance Description |                             |      |  |
| Carles States and                       | Statio Lanced . S | Remove & Replace Curb Ramp W | ith N/A       | Ramp Le                                                               | ength LT (in) | 64.5       | N/A                         | Ramp Length RT (in)         | 54.0 |  |
| 1.1.                                    | ALL AND ALL AND   | Two New Directional Ramps or | Ye            | Ramp W                                                                | /idth LT (in) | 59.0       | Yes                         | Ramp Width RT (in)          | 59.5 |  |
|                                         | ALL PARTY         | Equivalent.                  | No            | Ramp S                                                                | ope LT (%)    | 11.8       | Yes                         | Ramp Slope RT (%)           | 0.4  |  |
| The Alexander and the second            |                   |                              | Ye            | Ramp X                                                                | Slope LT (%)  | 1.4        | Yes                         | Ramp XSlope RT (%)          | 1.0  |  |
| FAIRVIEW                                |                   | 1                            | N/#           | Landing                                                               | Length (in)   | N/A        | N/A                         | DWS Provided?               | N/A  |  |
|                                         |                   |                              | N/#           | Landing                                                               | Width (in)    | N/A        | N/A                         | DWS Contrast?               | N/A  |  |
|                                         |                   | Surveyor Notes:              | N/A           | Landing                                                               | Slope (%)     | N/A        | N/A                         | DWS Length (in)             | N/A  |  |
| di i la                                 |                   | RT RP < 5%                   | N/A           | Landing                                                               | X Slope (%)   | N/A        | N/A                         | DWS Full Width?             | N/A  |  |
|                                         |                   |                              | N/A           | Landing                                                               | Curb? (Y/N)   | N/A        | N/A                         | DWS Offset (in)             | N/A  |  |
|                                         | A second          |                              | N/A           | Shared L                                                              | _anding?      | N/A        |                             |                             |      |  |
|                                         |                   |                              | N/#           | Gutter P                                                              | onding?       | N/A        | N/A                         | Gutter Slope (%)            | N/A  |  |
|                                         | HA BUT            | PROW/ADA:                    | N/A           | Gutter Li                                                             | ip Ht (in)    | N/A        | N/A                         | Gutter X Slope (%)          | N/A  |  |
|                                         |                   | R304.3.2                     | N/A           | Painted                                                               | X Walk1?      | No         | N/A                         | Painted X Walk2?            | No   |  |
|                                         |                   |                              |               | X Walk 1                                                              | Direction     | To E       |                             | X Walk 2 Direction          | To N |  |
|                                         |                   |                              | N/A           | X Walk 1                                                              | Width (in)    | N/A        | N/A                         | X Walk 2 Width (in)         | N/A  |  |
|                                         |                   |                              |               | X Walk 1                                                              | Slope (%)     | 5.0        |                             | X Walk 2 Slope (%)          | 1.8  |  |
| Street 1 Name                           | ENTRANCE          | -                            |               |                                                                       | X Slope (%)   | 0.5        |                             | X Walk 2 X Slope (%)        | 4.7  |  |
| Stop Condition-Street 1                 | None              |                              | N/A           |                                                                       | side XWalk1?  | N/A        | N/A                         | Ramp inside XWalk2?         | N/A  |  |
| Street 2 Name                           | FAIRVIEW RD       |                              |               | Road Slo                                                              |               | 4.6        | N/A                         | Clear Space?                | N/A  |  |
| Stop Condition-Street 2                 | None              |                              |               |                                                                       | Slope (%)     | 0.8        | N/A                         | Clear Space to XWalk (in)   | N/A  |  |
|                                         | None              |                              | N//           |                                                                       | structions?   | 0.0<br>N/A | N/A                         | Storm Grate/Utility Hazard? | N/A  |  |
|                                         |                   |                              | 11/2          | •                                                                     | ion Type      | IV/A       |                             | Storm Grate/Utility Type    | 11/2 |  |
|                                         |                   | Total Cost: \$ 320           | 0.00          | Obstruct                                                              | ion type      | N/A        |                             | Storm Grate/Otimity Type    | N/A  |  |
|                                         |                   |                              | 0.00          |                                                                       |               | n/A        | Vee                         |                             |      |  |
|                                         |                   |                              |               |                                                                       |               |            | Yes                         | Surface Condition? (G/P)    | Good |  |