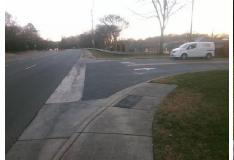

## Access Compliance Report Public Rights-of-Way (Curb Ramps)

| Intersection ID: 10026315               | Cross Stre        | et: N/A                      |               | Location:                                                             | SW            |            |                             |                             |      |  |
|-----------------------------------------|-------------------|------------------------------|---------------|-----------------------------------------------------------------------|---------------|------------|-----------------------------|-----------------------------|------|--|
| ADA ID: DA4E3369B947                    |                   | reet: FAIRVIEW_RD            | Initial Pass  |                                                                       | Overall (     |            | 12.5                        |                             |      |  |
| · · · · ·                               |                   |                              | initial 1 ass | · · · · ·                                                             |               |            |                             |                             |      |  |
| Codes/Mitigation Info/Possible Solution |                   |                              |               | Field Measurements/Component Compliance   Compliance Description Data |               |            |                             |                             |      |  |
| 1 m 2                                   | and a start       | Possible Solutions:          | <u>Co</u>     |                                                                       |               |            | Data Compliance Description |                             |      |  |
| Carles States and                       | Statio Lanced . S | Remove & Replace Curb Ramp W | ith N/A       | Ramp Le                                                               | ength LT (in) | 64.5       | N/A                         | Ramp Length RT (in)         | 54.0 |  |
| 1.1.                                    | ALL AND ALL AND   | Two New Directional Ramps or | Ye            | Ramp W                                                                | /idth LT (in) | 59.0       | Yes                         | Ramp Width RT (in)          | 59.5 |  |
|                                         | ALL PARTY         | Equivalent.                  | No            | Ramp S                                                                | ope LT (%)    | 11.8       | Yes                         | Ramp Slope RT (%)           | 0.4  |  |
| The Alexander and the second            |                   |                              | Ye            | Ramp X                                                                | Slope LT (%)  | 1.4        | Yes                         | Ramp XSlope RT (%)          | 1.0  |  |
| FAIRVIEW                                |                   | 1                            | N/#           | Landing                                                               | Length (in)   | N/A        | N/A                         | DWS Provided?               | N/A  |  |
|                                         |                   |                              | N/#           | Landing                                                               | Width (in)    | N/A        | N/A                         | DWS Contrast?               | N/A  |  |
|                                         |                   | Surveyor Notes:              | N/A           | Landing                                                               | Slope (%)     | N/A        | N/A                         | DWS Length (in)             | N/A  |  |
| di i la                                 |                   | RT RP < 5%                   | N/A           | Landing                                                               | X Slope (%)   | N/A        | N/A                         | DWS Full Width?             | N/A  |  |
|                                         |                   |                              | N/A           | Landing                                                               | Curb? (Y/N)   | N/A        | N/A                         | DWS Offset (in)             | N/A  |  |
|                                         | A second          |                              | N/A           | Shared L                                                              | _anding?      | N/A        |                             |                             |      |  |
|                                         |                   |                              | N/#           | Gutter P                                                              | onding?       | N/A        | N/A                         | Gutter Slope (%)            | N/A  |  |
|                                         | HA BUT            | PROW/ADA:                    | N/A           | Gutter Li                                                             | ip Ht (in)    | N/A        | N/A                         | Gutter X Slope (%)          | N/A  |  |
|                                         |                   | R304.3.2                     | N/A           | Painted                                                               | X Walk1?      | No         | N/A                         | Painted X Walk2?            | No   |  |
|                                         |                   |                              |               | X Walk 1                                                              | Direction     | To E       |                             | X Walk 2 Direction          | To N |  |
|                                         |                   |                              | N/A           | X Walk 1                                                              | Width (in)    | N/A        | N/A                         | X Walk 2 Width (in)         | N/A  |  |
|                                         |                   |                              |               | X Walk 1                                                              | Slope (%)     | 5.0        |                             | X Walk 2 Slope (%)          | 1.8  |  |
| Street 1 Name                           | ENTRANCE          | -                            |               |                                                                       | X Slope (%)   | 0.5        |                             | X Walk 2 X Slope (%)        | 4.7  |  |
| Stop Condition-Street 1                 | None              |                              | N/A           |                                                                       | side XWalk1?  | N/A        | N/A                         | Ramp inside XWalk2?         | N/A  |  |
| Street 2 Name                           | FAIRVIEW RD       |                              |               | Road Slo                                                              |               | 4.6        | N/A                         | Clear Space?                | N/A  |  |
| Stop Condition-Street 2                 | None              |                              |               |                                                                       | Slope (%)     | 0.8        | N/A                         | Clear Space to XWalk (in)   | N/A  |  |
|                                         | None              |                              | N//           |                                                                       | structions?   | 0.0<br>N/A | N/A                         | Storm Grate/Utility Hazard? | N/A  |  |
|                                         |                   |                              | 11/2          | •                                                                     | ion Type      | IV/A       |                             | Storm Grate/Utility Type    | 11/2 |  |
|                                         |                   | Total Cost: \$ 320           | 0.00          | Obstruct                                                              | ion type      | N/A        |                             | Storm Grate/Otimity Type    | N/A  |  |
|                                         |                   |                              | 0.00          |                                                                       |               | n/A        | Vee                         |                             |      |  |
|                                         |                   |                              |               |                                                                       |               |            | Yes                         | Surface Condition? (G/P)    | Good |  |