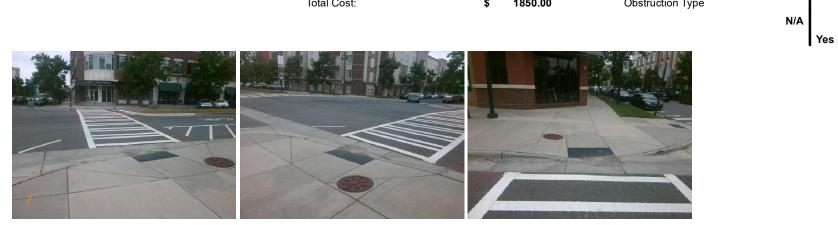

## Access Compliance Report Public Rights-of-Way (Curb Ramps)

|                                         |                 |                              |          |                            | -                                       |                       |                          |               |                             |     |  |
|-----------------------------------------|-----------------|------------------------------|----------|----------------------------|-----------------------------------------|-----------------------|--------------------------|---------------|-----------------------------|-----|--|
| Intersection ID: 44786                  | Main Sti        | Main Street: AYRSLEY_TOWN_BV |          |                            |                                         | KINGS_PARADE_BV       | Location:                | NW            |                             |     |  |
| ADA ID: DA4F6F026F06                    | Ramp T          | Ramp Type: Perp              |          |                            | Pass/Fa                                 | ail: Fail Overall C   | o Severity Score:        | 10            |                             |     |  |
| Codes/Mitigation Info/Possible Solution |                 |                              |          |                            | Field Measurements/Component Compliance |                       |                          |               |                             |     |  |
| the state                               |                 | Possible Solutions:          |          | Compliance Description Dat |                                         |                       | a Compliance Description |               | Data                        |     |  |
|                                         | × 9 1 /         | Remove & Replace Ent         | ire Ramr | ).                         | N/A                                     | Ramp Length (in)      | 70.5                     | Yes           | Ramp Slope (%)              | 6.2 |  |
|                                         | 7/19/ 201./     |                              |          | -                          | No                                      | Ramp Width (in)       | 46.0                     | No            | Ramp XSlope (%)             | 4.8 |  |
| D THERE A                               | RUSLI           |                              |          |                            | N/A                                     | Flare Type LT         | N/A                      | N/A           | Flare Type RT               | N/A |  |
|                                         |                 |                              |          |                            | N/A                                     | Flare Slope LT (%)    | N/A                      | N/A           | Flare Slope RT (%)          | N/A |  |
|                                         | 15 + x/.        |                              |          |                            | N/A                                     | Flare Traversable LT? | N/A                      | N/A           | Flare Traversable RT?       | N/A |  |
| Land J                                  | Statul d        |                              |          |                            | N/A                                     | Landing Length (in)   | N/A                      | N/A           | DWS Provided?               | N/A |  |
| Certin                                  | Surveyor Notes: |                              |          | N/A                        | Landing Width (in)                      | N/A                   | N/A                      | DWS Contrast? | N/A                         |     |  |
| ATTRELEY SE S S S N/A                   |                 |                              |          |                            | N/A                                     | Landing Slope (%)     | N/A                      | N/A           | DWS Length (in)             | N/A |  |
|                                         |                 |                              |          |                            | N/A                                     | Landing X Slope (%)   | N/A                      | N/A           | DWS Full Width?             | N/A |  |
| BV E                                    |                 |                              |          |                            | N/A                                     | Landing Curb? (Y/N)   | N/A                      | N/A           | DWS Offset (in)             | N/A |  |
|                                         |                 |                              |          |                            | N/A                                     | Shared Landing?       | N/A                      |               |                             |     |  |
| 5                                       | E E             | PROW/ADA:                    |          |                            | N/A                                     | Gutter Ponding?       | N/A                      | N/A           | Gutter Slope (%)            | N/A |  |
| R304.5.1, R304.5.3                      |                 |                              |          |                            | N/A                                     | Gutter Lip Ht (in)    | N/A                      | N/A           | Gutter X Slope (%)          | N/A |  |
|                                         |                 |                              |          |                            | N/A                                     | Painted X Walk1?      | Yes                      | N/A           | Painted X Walk2?            | N/A |  |
|                                         |                 |                              |          |                            |                                         | X Walk 1 Direction    | To S                     |               | X Walk 2 Direction          | N/A |  |
| 1 1 1 1 1 1 1 1 1 1 1 1 1 1 1 1 1 1 1   | · · · ·         |                              |          |                            | N/A                                     | X Walk 1 Width (in)   | 114.0                    | N/A           | X Walk 2 Width (in)         | N/A |  |
| Street 1 Name                           | AYRSLEY TOWN BV | -                            |          |                            |                                         | X Walk 1 Slope (%)    | 3.1                      |               | X Walk 2 Slope (%)          | N/A |  |
| Stop Condition-Street 2                 | None            |                              |          |                            |                                         | X Walk 1 X Slope (%)  | 0.9                      |               | X Walk 2 X Slope (%)        | N/A |  |
| Street 2 Name                           | N/A             |                              |          |                            | N/A                                     | Ramp inside XWalk1?   | Yes                      | N/A           | Ramp inside XWalk2?         | N/A |  |
| Stop Condition-Street 1                 | N/A             |                              |          |                            |                                         | Road Slope (%)        | N/A                      | N/A           | Clear Space?                | N/A |  |
|                                         |                 |                              |          |                            |                                         | Road X Slope (%)      | N/A                      | N/A           | Clear Space to XWalk (in)   | N/A |  |
|                                         |                 |                              |          |                            | N/A                                     | Any Obstructions?     | N/A                      | N/A           | Storm Grate/Utility Hazard? | N/A |  |
|                                         |                 | Total Cost:                  | \$       | 1850.00                    |                                         | Obstruction Type      |                          |               | Storm Grate/Utility Type    |     |  |
|                                         |                 |                              |          |                            |                                         |                       | N/A                      |               |                             | N/A |  |
|                                         |                 |                              |          |                            |                                         |                       |                          |               |                             |     |  |