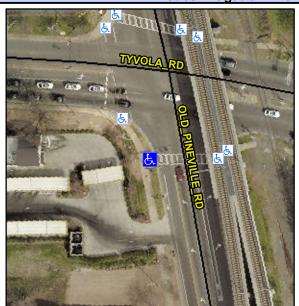

## **Access Compliance Report Public Rights-of-Way** (Curb Ramps)

Data

10.3

8.0

N/A

N/A

**Cross Street: OLD PINEVILLE RD** Intersection ID: 18726 Main Street: TYVOLA RD Location: SW **Overall Compliance: No** ADA ID: DA4FBD17059D Ramp Type: Perp Initial Pass/Fail: Fail Severity Score: 21.25