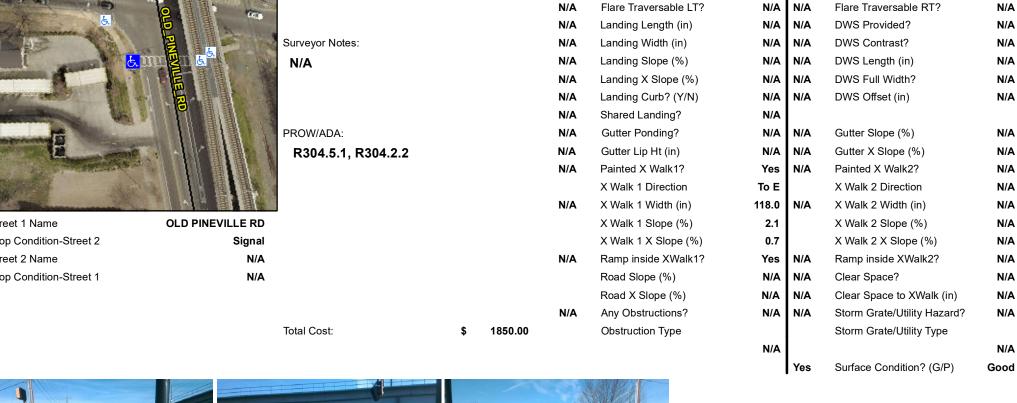

## **Access Compliance Report Public Rights-of-Way** (Curb Ramps)

Data

10.3

8.0

N/A

N/A

**Cross Street: OLD PINEVILLE RD** Intersection ID: 18726 Main Street: TYVOLA RD Location: SW **Overall Compliance: No** ADA ID: DA4FBD17059D Ramp Type: Perp Initial Pass/Fail: Fail Severity Score: 21.25

## Field Measurements/Component Compliance

No

Yes

N/A

N/A

Compliance Description

Ramp Slope (%)

Flare Type RT

Ramp XSlope (%)

Flare Slope RT (%)

Data

90.0

46.0

N/A

N/A

Street 1 Name Stop Condition-Street 2 Street 2 Name Stop Condition-Street 1

| Possible Solutions:  Remove & Replace Entire Ramp.  N/A Ramp Length (in) No Ramp Width (in) N/A Flare Type LT N/A Flare Slope LT (% N/A Flare Traversable N/A Landing Length (in) |
|-----------------------------------------------------------------------------------------------------------------------------------------------------------------------------------|
| No Ramp Width (in)  N/A Flare Type LT  N/A Flare Slope LT (9)  N/A Flare Traversable                                                                                              |
| No Ramp Width (in)  N/A Flare Type LT  N/A Flare Slope LT (%  N/A Flare Traversable                                                                                               |
| N/A Flare Slope LT (% N/A Flare Traversable                                                                                                                                       |
| N/A Flare Traversable                                                                                                                                                             |
|                                                                                                                                                                                   |
| N/A Landing Length (i                                                                                                                                                             |
| 11.1 24.14.1.9 25.19.1.1                                                                                                                                                          |
| Surveyor Notes: N/A Landing Width (in                                                                                                                                             |
| N/A N/A Landing Slope (%                                                                                                                                                          |
| N/A Landing X Slope                                                                                                                                                               |
| N/A Landing Curb? (Y                                                                                                                                                              |
| N/A Shared Landing?                                                                                                                                                               |
| PROW/ADA: N/A Gutter Ponding?                                                                                                                                                     |
| R304.5.1, R304.2.2 N/A Gutter Lip Ht (in)                                                                                                                                         |
| N/A Painted X Walk1?                                                                                                                                                              |
| X Walk 1 Directio                                                                                                                                                                 |
| <b>N/A</b> X Walk 1 Width (i                                                                                                                                                      |
| X Walk 1 Slope (S                                                                                                                                                                 |
| X Walk 1 X Slope                                                                                                                                                                  |
| N/A Ramp inside XWa                                                                                                                                                               |