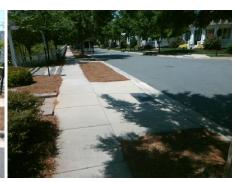

## Access Compliance Report Public Rights-of-Way (Curb Ramps)

Intersection ID: 49295 Main Street: CREEKSIDE\_PARK\_RD Cross Street: ROYAL\_WINCHESTER\_DR Location: SE

ADA ID: DA502CFDBB88 Ramp Type: Perp Initial Pass/Fail: Fail Overall Compliance: No Severity Score: 8.75

## Field Measurements/Component Compliance

Street 1 Name CREEKSIDE PARK RD
Stop Condition-Street 2 None
Street 2 Name N/A
Stop Condition-Street 1 N/A

| n ossible solution            |  |
|-------------------------------|--|
| Possible Solutions:           |  |
| Remove & Replace Entire Ramp. |  |
|                               |  |
|                               |  |
|                               |  |
|                               |  |
| Surveyor Notes:               |  |
| ·                             |  |
| N/A                           |  |
|                               |  |
|                               |  |
| PROW/ADA:                     |  |
| Not Found, R304.5.1           |  |
| ŕ                             |  |
|                               |  |
|                               |  |
|                               |  |
|                               |  |
|                               |  |