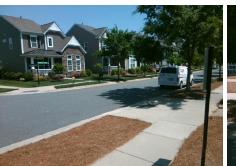

## Access Compliance Report Public Rights-of-Way (Curb Ramps)

Intersection ID: 49295 Main Street: CREEKSIDE\_PARK\_RD Cross Street: ROYAL\_WINCHESTER\_DR Location: SE

ADA ID: DA502CFDBB88 Ramp Type: Perp Initial Pass/Fail: Fail Overall Compliance: No Severity Score: 8.75

## Field Measurements/Component Compliance

Street 1 Name CREEKSIDE PARK RD
Stop Condition-Street 2 None
Street 2 Name N/A
Stop Condition-Street 1 N/A

| n ossible solution            |  |
|-------------------------------|--|
| Possible Solutions:           |  |
| Remove & Replace Entire Ramp. |  |
|                               |  |
|                               |  |
|                               |  |
|                               |  |
| Surveyor Notes:               |  |
| ·                             |  |
| N/A                           |  |
|                               |  |
|                               |  |
| PROW/ADA:                     |  |
| Not Found, R304.5.1           |  |
| ŕ                             |  |
|                               |  |
|                               |  |
|                               |  |
|                               |  |
|                               |  |