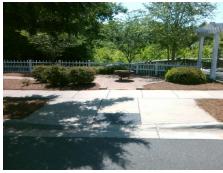

## Access Compliance Report Public Rights-of-Way (Curb Ramps)

Intersection ID: 49295 Main Street: CREEKSIDE\_PARK\_RD Cross Street: ROYAL\_WINCHESTER\_DR Location: SE

ADA ID: DA502CFDBB88 Ramp Type: Perp Initial Pass/Fail: Fail Overall Compliance: No Severity Score: 8.75

## Field Measurements/Component Compliance

Street 1 Name CREEKSIDE PARK RD
Stop Condition-Street 2 None
Street 2 Name N/A
Stop Condition-Street 1 N/A

| n ossible solution            |  |
|-------------------------------|--|
| Possible Solutions:           |  |
| Remove & Replace Entire Ramp. |  |
|                               |  |
|                               |  |
|                               |  |
|                               |  |
| Surveyor Notes:               |  |
| ·                             |  |
| N/A                           |  |
|                               |  |
|                               |  |
| PROW/ADA:                     |  |
| Not Found, R304.5.1           |  |
| ŕ                             |  |
|                               |  |
|                               |  |
|                               |  |
|                               |  |
|                               |  |