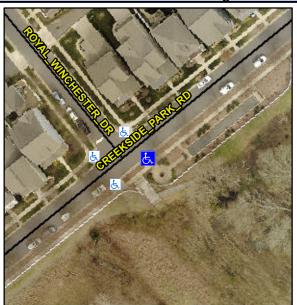

## Access Compliance Report Public Rights-of-Way (Curb Ramps)

Intersection ID: 49295 Main Street: CREEKSIDE\_PARK\_RD Cross Street: ROYAL\_WINCHESTER\_DR Location: SE

ADA ID: DA502CFDBB88 Ramp Type: Perp Initial Pass/Fail: Fail Overall Compliance: No Severity Score: 8.75

## Field Measurements/Component Compliance

Street 1 Name CREEKSIDE PARK RD
Stop Condition-Street 2 None
Street 2 Name N/A
Stop Condition-Street 1 N/A

| n ossible solution            |  |
|-------------------------------|--|
| Possible Solutions:           |  |
| Remove & Replace Entire Ramp. |  |
|                               |  |
|                               |  |
|                               |  |
|                               |  |
| Surveyor Notes:               |  |
| ·                             |  |
| N/A                           |  |
|                               |  |
|                               |  |
| PROW/ADA:                     |  |
| Not Found, R304.5.1           |  |
| ŕ                             |  |
|                               |  |
|                               |  |
|                               |  |
|                               |  |
|                               |  |