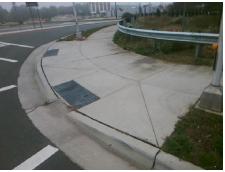

| Field Measurements/Component Compnance |                       |       |                        |                             |      |
|----------------------------------------|-----------------------|-------|------------------------|-----------------------------|------|
| Compliance Description                 |                       | Data  | Compliance Description |                             | Data |
| N/A                                    | Ramp Length (in)      | 66.0  | Yes                    | Ramp Slope (%)              | 6.4  |
| Yes                                    | Ramp Width (in)       | 58.0  | No                     | Ramp XSlope (%)             | 8.5  |
| N/A                                    | Flare Type LT         | N/A   | N/A                    | Flare Type RT               | N/A  |
| N/A                                    | Flare Slope LT (%)    | N/A   | N/A                    | Flare Slope RT (%)          | N/A  |
| N/A                                    | Flare Traversable LT? | N/A   | N/A                    | Flare Traversable RT?       | N/A  |
| N/A                                    | Landing Length (in)   | N/A   | N/A                    | DWS Provided?               | N/A  |
| N/A                                    | Landing Width (in)    | N/A   | N/A                    | DWS Contrast?               | N/A  |
| N/A                                    | Landing Slope (%)     | N/A   | N/A                    | DWS Length (in)             | N/A  |
| N/A                                    | Landing X Slope (%)   | N/A   | N/A                    | DWS Full Width?             | N/A  |
| N/A                                    | Landing Curb? (Y/N)   | N/A   | N/A                    | DWS Offset (in)             | N/A  |
| N/A                                    | Shared Landing?       | N/A   |                        |                             |      |
| N/A                                    | Gutter Ponding?       | N/A   | N/A                    | Gutter Slope (%)            | N/A  |
| N/A                                    | Gutter Lip Ht (in)    | N/A   | N/A                    | Gutter X Slope (%)          | N/A  |
| N/A                                    | Painted X Walk1?      | Yes   | N/A                    | Painted X Walk2?            | N/A  |
|                                        | X Walk 1 Direction    | To NW |                        | X Walk 2 Direction          | N/A  |
| N/A                                    | X Walk 1 Width (in)   | 108.0 | N/A                    | X Walk 2 Width (in)         | N/A  |
|                                        | X Walk 1 Slope (%)    | 8.1   |                        | X Walk 2 Slope (%)          | N/A  |
|                                        | X Walk 1 X Slope (%)  | 5.3   |                        | X Walk 2 X Slope (%)        | N/A  |
| N/A                                    | Ramp inside XWalk1?   | Yes   | N/A                    | Ramp inside XWalk2?         | N/A  |
|                                        | Road Slope (%)        | N/A   | N/A                    | Clear Space?                | N/A  |
|                                        | Road X Slope (%)      | N/A   | N/A                    | Clear Space to XWalk (in)   | N/A  |
| N/A                                    | Any Obstructions?     | N/A   | N/A                    | Storm Grate/Utility Hazard? | N/A  |
|                                        | Obstruction Type      |       |                        | Storm Grate/Utility Type    |      |
|                                        |                       | N/A   |                        |                             | N/A  |
|                                        |                       |       | Yes                    | Surface Condition? (G/P)    | Good |
|                                        |                       |       |                        |                             |      |