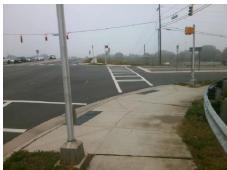

| Field Measurements/Component Compnance |                       |       |                        |                             |      |
|----------------------------------------|-----------------------|-------|------------------------|-----------------------------|------|
| Compliance Description                 |                       | Data  | Compliance Description |                             | Data |
| N/A                                    | Ramp Length (in)      | 66.0  | Yes                    | Ramp Slope (%)              | 6.4  |
| Yes                                    | Ramp Width (in)       | 58.0  | No                     | Ramp XSlope (%)             | 8.5  |
| N/A                                    | Flare Type LT         | N/A   | N/A                    | Flare Type RT               | N/A  |
| N/A                                    | Flare Slope LT (%)    | N/A   | N/A                    | Flare Slope RT (%)          | N/A  |
| N/A                                    | Flare Traversable LT? | N/A   | N/A                    | Flare Traversable RT?       | N/A  |
| N/A                                    | Landing Length (in)   | N/A   | N/A                    | DWS Provided?               | N/A  |
| N/A                                    | Landing Width (in)    | N/A   | N/A                    | DWS Contrast?               | N/A  |
| N/A                                    | Landing Slope (%)     | N/A   | N/A                    | DWS Length (in)             | N/A  |
| N/A                                    | Landing X Slope (%)   | N/A   | N/A                    | DWS Full Width?             | N/A  |
| N/A                                    | Landing Curb? (Y/N)   | N/A   | N/A                    | DWS Offset (in)             | N/A  |
| N/A                                    | Shared Landing?       | N/A   |                        |                             |      |
| N/A                                    | Gutter Ponding?       | N/A   | N/A                    | Gutter Slope (%)            | N/A  |
| N/A                                    | Gutter Lip Ht (in)    | N/A   | N/A                    | Gutter X Slope (%)          | N/A  |
| N/A                                    | Painted X Walk1?      | Yes   | N/A                    | Painted X Walk2?            | N/A  |
|                                        | X Walk 1 Direction    | To NW |                        | X Walk 2 Direction          | N/A  |
| N/A                                    | X Walk 1 Width (in)   | 108.0 | N/A                    | X Walk 2 Width (in)         | N/A  |
|                                        | X Walk 1 Slope (%)    | 8.1   |                        | X Walk 2 Slope (%)          | N/A  |
|                                        | X Walk 1 X Slope (%)  | 5.3   |                        | X Walk 2 X Slope (%)        | N/A  |
| N/A                                    | Ramp inside XWalk1?   | Yes   | N/A                    | Ramp inside XWalk2?         | N/A  |
|                                        | Road Slope (%)        | N/A   | N/A                    | Clear Space?                | N/A  |
|                                        | Road X Slope (%)      | N/A   | N/A                    | Clear Space to XWalk (in)   | N/A  |
| N/A                                    | Any Obstructions?     | N/A   | N/A                    | Storm Grate/Utility Hazard? | N/A  |
|                                        | Obstruction Type      |       |                        | Storm Grate/Utility Type    |      |
|                                        |                       | N/A   |                        |                             | N/A  |
|                                        |                       |       | Yes                    | Surface Condition? (G/P)    | Good |
|                                        |                       |       |                        |                             |      |