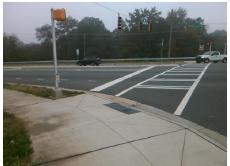

| Field Measurements/Component Compnance |                       |       |                        |                             |      |
|----------------------------------------|-----------------------|-------|------------------------|-----------------------------|------|
| Compliance Description                 |                       | Data  | Compliance Description |                             | Data |
| N/A                                    | Ramp Length (in)      | 66.0  | Yes                    | Ramp Slope (%)              | 6.4  |
| Yes                                    | Ramp Width (in)       | 58.0  | No                     | Ramp XSlope (%)             | 8.5  |
| N/A                                    | Flare Type LT         | N/A   | N/A                    | Flare Type RT               | N/A  |
| N/A                                    | Flare Slope LT (%)    | N/A   | N/A                    | Flare Slope RT (%)          | N/A  |
| N/A                                    | Flare Traversable LT? | N/A   | N/A                    | Flare Traversable RT?       | N/A  |
| N/A                                    | Landing Length (in)   | N/A   | N/A                    | DWS Provided?               | N/A  |
| N/A                                    | Landing Width (in)    | N/A   | N/A                    | DWS Contrast?               | N/A  |
| N/A                                    | Landing Slope (%)     | N/A   | N/A                    | DWS Length (in)             | N/A  |
| N/A                                    | Landing X Slope (%)   | N/A   | N/A                    | DWS Full Width?             | N/A  |
| N/A                                    | Landing Curb? (Y/N)   | N/A   | N/A                    | DWS Offset (in)             | N/A  |
| N/A                                    | Shared Landing?       | N/A   |                        |                             |      |
| N/A                                    | Gutter Ponding?       | N/A   | N/A                    | Gutter Slope (%)            | N/A  |
| N/A                                    | Gutter Lip Ht (in)    | N/A   | N/A                    | Gutter X Slope (%)          | N/A  |
| N/A                                    | Painted X Walk1?      | Yes   | N/A                    | Painted X Walk2?            | N/A  |
|                                        | X Walk 1 Direction    | To NW |                        | X Walk 2 Direction          | N/A  |
| N/A                                    | X Walk 1 Width (in)   | 108.0 | N/A                    | X Walk 2 Width (in)         | N/A  |
|                                        | X Walk 1 Slope (%)    | 8.1   |                        | X Walk 2 Slope (%)          | N/A  |
|                                        | X Walk 1 X Slope (%)  | 5.3   |                        | X Walk 2 X Slope (%)        | N/A  |
| N/A                                    | Ramp inside XWalk1?   | Yes   | N/A                    | Ramp inside XWalk2?         | N/A  |
|                                        | Road Slope (%)        | N/A   | N/A                    | Clear Space?                | N/A  |
|                                        | Road X Slope (%)      | N/A   | N/A                    | Clear Space to XWalk (in)   | N/A  |
| N/A                                    | Any Obstructions?     | N/A   | N/A                    | Storm Grate/Utility Hazard? | N/A  |
|                                        | Obstruction Type      |       |                        | Storm Grate/Utility Type    |      |
|                                        |                       | N/A   |                        |                             | N/A  |
|                                        |                       |       | Yes                    | Surface Condition? (G/P)    | Good |
|                                        |                       |       |                        |                             |      |