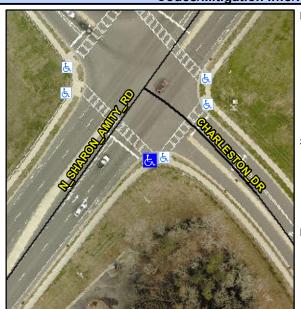

## Access Compliance Report Public Rights-of-Way (Curb Ramps)

Intersection ID: 54779Main Street:SHARON AMITY RDCross Street:CHARLESTON DRLocation:SWADA ID: DA567D33130BRamp Type:PerpInitial Pass/Fail:FailOverall Compliance:NoSeverity Score:25

## Field Measurements/Component Compliance

Street 1 Name

N SHARON AMITY RD

Stop Condition-Street 2

Signal

Street 2 Name

N/A

Stop Condition-Street 1