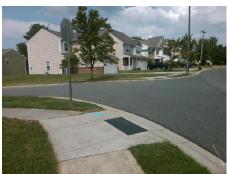

## Access Compliance Report Public Rights-of-Way (Curb Ramps)

Intersection ID: 19324 Main Street: OLD\_GATE\_DR Cross Street: OLD\_HOUSE\_CR Location: W

ADA ID: DA571683C925 Ramp Type: BlendTrans2 Initial Pass/Fail: Fail Overall Compliance: No Severity Score: 12.5

## Field Measurements/Component Compliance

Street 1 Name
Stop Condition-Street 1
Street 2 Name
Stop Condition-Street 2

OLD GATE DR None OLD HOUSE CR StopSign Possible Solutions:

Remove & Replace Curb Ramp With Two New Directional Ramps or Equivalent.