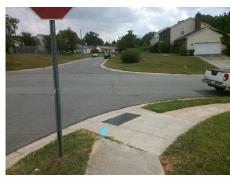

## Access Compliance Report Public Rights-of-Way (Curb Ramps)

Intersection ID: 19324 Main Street: OLD\_GATE\_DR Cross Street: OLD\_HOUSE\_CR Location: W

ADA ID: DA571683C925 Ramp Type: BlendTrans2 Initial Pass/Fail: Fail Overall Compliance: No Severity Score: 12.5

## Field Measurements/Component Compliance

Street 1 Name
Stop Condition-Street 1
Street 2 Name
Stop Condition-Street 2

OLD GATE DR None OLD HOUSE CR StopSign Possible Solutions:

Remove & Replace Curb Ramp With Two New Directional Ramps or Equivalent.