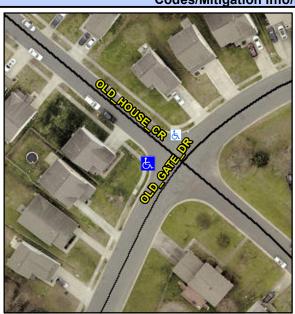

## Access Compliance Report Public Rights-of-Way (Curb Ramps)

Intersection ID: 19324 Main Street: OLD\_GATE\_DR Cross Street: OLD\_HOUSE\_CR Location: W

ADA ID: DA571683C925 Ramp Type: BlendTrans2 Initial Pass/Fail: Fail Overall Compliance: No Severity Score: 12.5

## Field Measurements/Component Compliance

Street 1 Name
Stop Condition-Street 1
Street 2 Name
Stop Condition-Street 2

OLD GATE DR None OLD HOUSE CR StopSign Possible Solutions:

Remove & Replace Curb Ramp With Two New Directional Ramps or Equivalent.