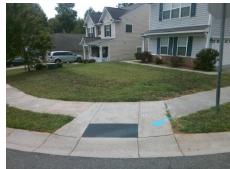

## Access Compliance Report Public Rights-of-Way (Curb Ramps)

Intersection ID: 19324 Main Street: OLD\_GATE\_DR Cross Street: OLD\_HOUSE\_CR Location: W

ADA ID: DA571683C925 Ramp Type: BlendTrans2 Initial Pass/Fail: Fail Overall Compliance: No Severity Score: 12.5

## Field Measurements/Component Compliance

Street 1 Name
Stop Condition-Street 1
Street 2 Name
Stop Condition-Street 2

OLD GATE DR None OLD HOUSE CR StopSign Possible Solutions:

Remove & Replace Curb Ramp With Two New Directional Ramps or Equivalent.