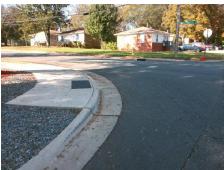

## Field Measurements/Component Compliance

Street 1 Name Stop Condition-Street 1 Street 2 Name Stop Condition-Street 2 **Remove & Replace Curb Ramp With** Two New Directional Ramps or Equivalent.

Surveyor Notes:

Possible Solutions:

LT RP < 5%

PROW/ADA:

R304.5.3, R304.3.2

**MADRID ST** StopSign **CATHERINE SIMMONS AV** None

> Total Cost: 3200.00

| Comp | Compliance Description D |      | Compliance Description |                             | Data  |
|------|--------------------------|------|------------------------|-----------------------------|-------|
| N/A  | Ramp Length LT (in)      | 49.5 | N/A                    | Ramp Length RT (in)         | 137.5 |
| Yes  | Ramp Width LT (in)       | 72.0 | Yes                    | Ramp Width RT (in)          | 80.0  |
| Yes  | Ramp Slope LT (%)        | 1.6  | No                     | Ramp Slope RT (%)           | 9.4   |
| No   | Ramp XSlope LT (%)       | 2.2  | Yes                    | Ramp XSlope RT (%)          | 1.6   |
| N/A  | Landing Length (in)      | N/A  | N/A                    | DWS Provided?               | N/A   |
| N/A  | Landing Width (in)       | N/A  | N/A                    | DWS Contrast?               | N/A   |
| N/A  | Landing Slope (%)        | N/A  | N/A                    | DWS Length (in)             | N/A   |
| N/A  | Landing X Slope (%)      | N/A  | N/A                    | DWS Full Width?             | N/A   |
| N/A  | Landing Curb? (Y/N)      | N/A  | N/A                    | DWS Offset (in)             | N/A   |
| N/A  | Shared Landing?          | N/A  |                        |                             |       |
| N/A  | Gutter Ponding?          | N/A  | N/A                    | Gutter Slope (%)            | N/A   |
| N/A  | Gutter Lip Ht (in)       | N/A  | N/A                    | Gutter X Slope (%)          | N/A   |
| N/A  | Painted X Walk1?         | No   | N/A                    | Painted X Walk2?            | No    |
|      | X Walk 1 Direction       | То Е |                        | X Walk 2 Direction          | To N  |
| N/A  | X Walk 1 Width (in)      | N/A  | N/A                    | X Walk 2 Width (in)         | N/A   |
|      | X Walk 1 Slope (%)       | 6.1  |                        | X Walk 2 Slope (%)          | 4.5   |
|      | X Walk 1 X Slope (%)     | 4.9  |                        | X Walk 2 X Slope (%)        | 3.8   |
| N/A  | Ramp inside XWalk1?      | N/A  | N/A                    | Ramp inside XWalk2?         | N/A   |
|      | Road Slope (%)           | 5.5  | N/A                    | Clear Space?                | N/A   |
|      | Road X Slope (%)         | 1.1  | N/A                    | Clear Space to XWalk (in)   | N/A   |
| N/A  | Any Obstructions?        | N/A  | N/A                    | Storm Grate/Utility Hazard? | N/A   |
|      | Obstruction Type         |      |                        | Storm Grate/Utility Type    |       |
|      |                          | N/A  |                        |                             | N/A   |
|      |                          |      | Yes                    | Surface Condition? (G/P)    | Good  |
|      |                          |      | N/A                    | Curb Slope (%)              | 12.4  |
|      |                          |      |                        |                             |       |