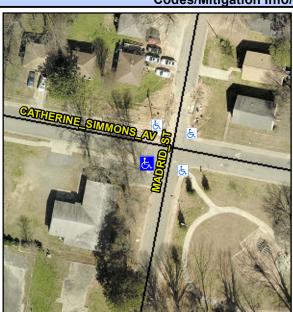

## **Access Compliance Report Public Rights-of-Way** (Curb Ramps)

Intersection ID: 8266 Main Street: CATHERINE SIMMONS AV Cross Street: MADRID\_ST Location: SW

**Overall Compliance: No** ADA ID: DA649129675B Ramp Type: ParaDiag Initial Pass/Fail: Fail Severity Score: 13.75

## Field Measurements/Component Compliance

Street 1 Name Stop Condition-Street 1 Street 2 Name Stop Condition-Street 2 **Remove & Replace Curb Ramp With** Two New Directional Ramps or Equivalent.

Surveyor Notes:

Possible Solutions:

LT RP < 5%

PROW/ADA:

R304.5.3, R304.3.2

**MADRID ST** StopSign **CATHERINE SIMMONS AV** None

> Total Cost: 3200.00

| Comp | Compliance Description D |      | Compliance Description |                             | Data  |
|------|--------------------------|------|------------------------|-----------------------------|-------|
| N/A  | Ramp Length LT (in)      | 49.5 | N/A                    | Ramp Length RT (in)         | 137.5 |
| Yes  | Ramp Width LT (in)       | 72.0 | Yes                    | Ramp Width RT (in)          | 80.0  |
| Yes  | Ramp Slope LT (%)        | 1.6  | No                     | Ramp Slope RT (%)           | 9.4   |
| No   | Ramp XSlope LT (%)       | 2.2  | Yes                    | Ramp XSlope RT (%)          | 1.6   |
| N/A  | Landing Length (in)      | N/A  | N/A                    | DWS Provided?               | N/A   |
| N/A  | Landing Width (in)       | N/A  | N/A                    | DWS Contrast?               | N/A   |
| N/A  | Landing Slope (%)        | N/A  | N/A                    | DWS Length (in)             | N/A   |
| N/A  | Landing X Slope (%)      | N/A  | N/A                    | DWS Full Width?             | N/A   |
| N/A  | Landing Curb? (Y/N)      | N/A  | N/A                    | DWS Offset (in)             | N/A   |
| N/A  | Shared Landing?          | N/A  |                        |                             |       |
| N/A  | Gutter Ponding?          | N/A  | N/A                    | Gutter Slope (%)            | N/A   |
| N/A  | Gutter Lip Ht (in)       | N/A  | N/A                    | Gutter X Slope (%)          | N/A   |
| N/A  | Painted X Walk1?         | No   | N/A                    | Painted X Walk2?            | No    |
|      | X Walk 1 Direction       | То Е |                        | X Walk 2 Direction          | To N  |
| N/A  | X Walk 1 Width (in)      | N/A  | N/A                    | X Walk 2 Width (in)         | N/A   |
|      | X Walk 1 Slope (%)       | 6.1  |                        | X Walk 2 Slope (%)          | 4.5   |
|      | X Walk 1 X Slope (%)     | 4.9  |                        | X Walk 2 X Slope (%)        | 3.8   |
| N/A  | Ramp inside XWalk1?      | N/A  | N/A                    | Ramp inside XWalk2?         | N/A   |
|      | Road Slope (%)           | 5.5  | N/A                    | Clear Space?                | N/A   |
|      | Road X Slope (%)         | 1.1  | N/A                    | Clear Space to XWalk (in)   | N/A   |
| N/A  | Any Obstructions?        | N/A  | N/A                    | Storm Grate/Utility Hazard? | N/A   |
|      | Obstruction Type         |      |                        | Storm Grate/Utility Type    |       |
|      |                          | N/A  |                        |                             | N/A   |
|      |                          |      | Yes                    | Surface Condition? (G/P)    | Good  |
|      |                          |      | N/A                    | Curb Slope (%)              | 12.4  |
|      |                          |      |                        |                             |       |