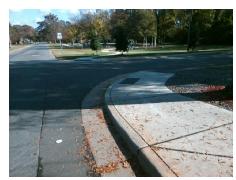

## Field Measurements/Component Compliance

Street 1 Name Stop Condition-Street 1 Street 2 Name Stop Condition-Street 2 **Remove & Replace Curb Ramp With** Two New Directional Ramps or Equivalent.

Surveyor Notes:

Possible Solutions:

LT RP < 5%

PROW/ADA:

R304.5.3, R304.3.2

**MADRID ST** StopSign **CATHERINE SIMMONS AV** None

> Total Cost: 3200.00

| Comp | Compliance Description D |      | Compliance Description |                             | Data  |
|------|--------------------------|------|------------------------|-----------------------------|-------|
| N/A  | Ramp Length LT (in)      | 49.5 | N/A                    | Ramp Length RT (in)         | 137.5 |
| Yes  | Ramp Width LT (in)       | 72.0 | Yes                    | Ramp Width RT (in)          | 80.0  |
| Yes  | Ramp Slope LT (%)        | 1.6  | No                     | Ramp Slope RT (%)           | 9.4   |
| No   | Ramp XSlope LT (%)       | 2.2  | Yes                    | Ramp XSlope RT (%)          | 1.6   |
| N/A  | Landing Length (in)      | N/A  | N/A                    | DWS Provided?               | N/A   |
| N/A  | Landing Width (in)       | N/A  | N/A                    | DWS Contrast?               | N/A   |
| N/A  | Landing Slope (%)        | N/A  | N/A                    | DWS Length (in)             | N/A   |
| N/A  | Landing X Slope (%)      | N/A  | N/A                    | DWS Full Width?             | N/A   |
| N/A  | Landing Curb? (Y/N)      | N/A  | N/A                    | DWS Offset (in)             | N/A   |
| N/A  | Shared Landing?          | N/A  |                        |                             |       |
| N/A  | Gutter Ponding?          | N/A  | N/A                    | Gutter Slope (%)            | N/A   |
| N/A  | Gutter Lip Ht (in)       | N/A  | N/A                    | Gutter X Slope (%)          | N/A   |
| N/A  | Painted X Walk1?         | No   | N/A                    | Painted X Walk2?            | No    |
|      | X Walk 1 Direction       | То Е |                        | X Walk 2 Direction          | To N  |
| N/A  | X Walk 1 Width (in)      | N/A  | N/A                    | X Walk 2 Width (in)         | N/A   |
|      | X Walk 1 Slope (%)       | 6.1  |                        | X Walk 2 Slope (%)          | 4.5   |
|      | X Walk 1 X Slope (%)     | 4.9  |                        | X Walk 2 X Slope (%)        | 3.8   |
| N/A  | Ramp inside XWalk1?      | N/A  | N/A                    | Ramp inside XWalk2?         | N/A   |
|      | Road Slope (%)           | 5.5  | N/A                    | Clear Space?                | N/A   |
|      | Road X Slope (%)         | 1.1  | N/A                    | Clear Space to XWalk (in)   | N/A   |
| N/A  | Any Obstructions?        | N/A  | N/A                    | Storm Grate/Utility Hazard? | N/A   |
|      | Obstruction Type         |      |                        | Storm Grate/Utility Type    |       |
|      |                          | N/A  |                        |                             | N/A   |
|      |                          |      | Yes                    | Surface Condition? (G/P)    | Good  |
|      |                          |      | N/A                    | Curb Slope (%)              | 12.4  |
|      |                          |      |                        |                             |       |