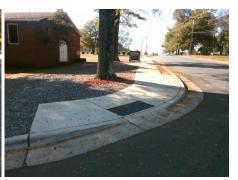

## Field Measurements/Component Compliance

Street 1 Name Stop Condition-Street 1 Street 2 Name Stop Condition-Street 2 **Remove & Replace Curb Ramp With** Two New Directional Ramps or Equivalent.

Surveyor Notes:

Possible Solutions:

LT RP < 5%

PROW/ADA:

R304.5.3, R304.3.2

**MADRID ST** StopSign **CATHERINE SIMMONS AV** None

> Total Cost: 3200.00

| Comp | Compliance Description D |      | Compliance Description |                             | Data  |
|------|--------------------------|------|------------------------|-----------------------------|-------|
| N/A  | Ramp Length LT (in)      | 49.5 | N/A                    | Ramp Length RT (in)         | 137.5 |
| Yes  | Ramp Width LT (in)       | 72.0 | Yes                    | Ramp Width RT (in)          | 80.0  |
| Yes  | Ramp Slope LT (%)        | 1.6  | No                     | Ramp Slope RT (%)           | 9.4   |
| No   | Ramp XSlope LT (%)       | 2.2  | Yes                    | Ramp XSlope RT (%)          | 1.6   |
| N/A  | Landing Length (in)      | N/A  | N/A                    | DWS Provided?               | N/A   |
| N/A  | Landing Width (in)       | N/A  | N/A                    | DWS Contrast?               | N/A   |
| N/A  | Landing Slope (%)        | N/A  | N/A                    | DWS Length (in)             | N/A   |
| N/A  | Landing X Slope (%)      | N/A  | N/A                    | DWS Full Width?             | N/A   |
| N/A  | Landing Curb? (Y/N)      | N/A  | N/A                    | DWS Offset (in)             | N/A   |
| N/A  | Shared Landing?          | N/A  |                        |                             |       |
| N/A  | Gutter Ponding?          | N/A  | N/A                    | Gutter Slope (%)            | N/A   |
| N/A  | Gutter Lip Ht (in)       | N/A  | N/A                    | Gutter X Slope (%)          | N/A   |
| N/A  | Painted X Walk1?         | No   | N/A                    | Painted X Walk2?            | No    |
|      | X Walk 1 Direction       | То Е |                        | X Walk 2 Direction          | To N  |
| N/A  | X Walk 1 Width (in)      | N/A  | N/A                    | X Walk 2 Width (in)         | N/A   |
|      | X Walk 1 Slope (%)       | 6.1  |                        | X Walk 2 Slope (%)          | 4.5   |
|      | X Walk 1 X Slope (%)     | 4.9  |                        | X Walk 2 X Slope (%)        | 3.8   |
| N/A  | Ramp inside XWalk1?      | N/A  | N/A                    | Ramp inside XWalk2?         | N/A   |
|      | Road Slope (%)           | 5.5  | N/A                    | Clear Space?                | N/A   |
|      | Road X Slope (%)         | 1.1  | N/A                    | Clear Space to XWalk (in)   | N/A   |
| N/A  | Any Obstructions?        | N/A  | N/A                    | Storm Grate/Utility Hazard? | N/A   |
|      | Obstruction Type         |      |                        | Storm Grate/Utility Type    |       |
|      |                          | N/A  |                        |                             | N/A   |
|      |                          |      | Yes                    | Surface Condition? (G/P)    | Good  |
|      |                          |      | N/A                    | Curb Slope (%)              | 12.4  |
|      |                          |      |                        |                             |       |