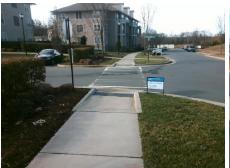

## **Access Compliance Report Public Rights-of-Way** (Curb Ramps)

Intersection ID: 52612 Main Street: GRAHAM RIDGE DR Cross Street: ALEXANDER\_VILLAGE\_MAIN\_DR Location: SE **ADA ID: DA66C92E749E** Ramp Type: Directional1 Initial Pass/Fail: Fail **Overall Compliance: No** Severity Score: 13.75

**Codes/Mitigation Info/Possible Solution** 

**GRAHAM RIDGE DR** Street 1 Name Stop Condition-Street 1 StopSign Street 2 Name N/A Stop Condition-Street 2 N/A

Possible Solutions: Remove & Replace Entire Ramp. Surveyor Notes: N/A PROW/ADA: R304.2.2, R304.5.3

Total Cost: 1600.00

| Field Measurements/Component Compliance |                       |       |                        |                             |      |
|-----------------------------------------|-----------------------|-------|------------------------|-----------------------------|------|
| Compliance Description                  |                       | Data  | Compliance Description |                             | Data |
| N/A                                     | Ramp Length (in)      | 102.0 | N/A                    | Grade Break?                | N/A  |
| Yes                                     | Ramp Width (in)       | 67.0  | N/A                    | Grade Break Slope (%)       | 0.0  |
| No                                      | Ramp Slope (%)        | 9.1   | N/A                    | Grade Break XSlope (%)      | 0.0  |
| No                                      | Ramp XSlope (%)       | 2.1   |                        |                             |      |
| N/A                                     | Flare Type LT         | N/A   | N/A                    | Flare Type RT               | N/A  |
| N/A                                     | Flare Slope LT (%)    | N/A   | N/A                    | Flare Slope RT (%)          | 0.0  |
| N/A                                     | Flare Traversable LT? | N/A   | N/A                    | Flare Traversable RT?       | N/A  |
| N/A                                     | Landing Length (in)   | 0.0   | N/A                    | DWS Provided?               | N/A  |
| N/A                                     | Landing Width (in)    | 0.0   | N/A                    | DWS Contrast?               | N/A  |
| N/A                                     | Landing Slope (%)     | 0.0   | N/A                    | DWS Length (in)             | N/A  |
| N/A                                     | Landing X Slope (%)   | 0.0   | N/A                    | DWS Full Width?             | N/A  |
| N/A                                     | Landing Curb? (Y/N)   | N/A   | N/A                    | DWS Offset LT (in)          | N/A  |
| N/A                                     | Shared Landing?       | N/A   | N/A                    | DWS Offset RT (in)          | N/A  |
| N/A                                     | Gutter Ponding?       | 0.0   | N/A                    | Gutter Slope (%)            | N/A  |
| N/A                                     | Gutter Lip Ht (in)    | 0.0   | N/A                    | Gutter X Slope (%)          | N/A  |
| N/A                                     | Painted X Walk1?      | Yes   |                        | Road Slope (%)              | 0.9  |
|                                         | X Walk 1 Direction    | To SW |                        | Road X Slope (%)            | 1.8  |
|                                         | X Walk 1 Width (in)   | 105.0 |                        | Clear Space?                | N/A  |
|                                         | X Walk 1 Slope (%)    | 0.9   | N/A                    | Clear Space to XWalk (in)   | N/A  |
|                                         | X Walk 1 X Slope (%)  | 1.8   | N/A                    | Storm Grate/Utility Hazard? | N/A  |
| N/A                                     | Ramp inside XWalk1?   | Yes   |                        | Storm Grate/Utility Type    |      |
| N/A                                     | Any Obstructions?     | N/A   |                        |                             | N/A  |
|                                         | Obstruction Type      |       | Yes                    | Surface Condition? (G/P)    | Good |
|                                         |                       | N/A   | N/A                    | Curb Slope (%)              | 1.7  |
|                                         |                       |       |                        |                             |      |