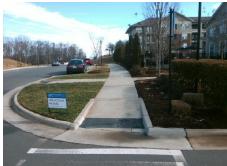

## **Access Compliance Report Public Rights-of-Way** (Curb Ramps)

Intersection ID: 52612 Main Street: GRAHAM RIDGE DR Cross Street: ALEXANDER\_VILLAGE\_MAIN\_DR Location: SE **ADA ID: DA66C92E749E** Ramp Type: Directional1 Initial Pass/Fail: Fail **Overall Compliance: No** Severity Score: 13.75

**Codes/Mitigation Info/Possible Solution** 

**GRAHAM RIDGE DR** Street 1 Name Stop Condition-Street 1 StopSign Street 2 Name N/A Stop Condition-Street 2 N/A

Possible Solutions: Remove & Replace Entire Ramp. Surveyor Notes: N/A PROW/ADA: R304.2.2, R304.5.3

Total Cost: 1600.00

| Field Measurements/Component Compliance |                       |       |                        |                             |      |
|-----------------------------------------|-----------------------|-------|------------------------|-----------------------------|------|
| Compliance Description                  |                       | Data  | Compliance Description |                             | Data |
| N/A                                     | Ramp Length (in)      | 102.0 | N/A                    | Grade Break?                | N/A  |
| Yes                                     | Ramp Width (in)       | 67.0  | N/A                    | Grade Break Slope (%)       | 0.0  |
| No                                      | Ramp Slope (%)        | 9.1   | N/A                    | Grade Break XSlope (%)      | 0.0  |
| No                                      | Ramp XSlope (%)       | 2.1   |                        |                             |      |
| N/A                                     | Flare Type LT         | N/A   | N/A                    | Flare Type RT               | N/A  |
| N/A                                     | Flare Slope LT (%)    | N/A   | N/A                    | Flare Slope RT (%)          | 0.0  |
| N/A                                     | Flare Traversable LT? | N/A   | N/A                    | Flare Traversable RT?       | N/A  |
| N/A                                     | Landing Length (in)   | 0.0   | N/A                    | DWS Provided?               | N/A  |
| N/A                                     | Landing Width (in)    | 0.0   | N/A                    | DWS Contrast?               | N/A  |
| N/A                                     | Landing Slope (%)     | 0.0   | N/A                    | DWS Length (in)             | N/A  |
| N/A                                     | Landing X Slope (%)   | 0.0   | N/A                    | DWS Full Width?             | N/A  |
| N/A                                     | Landing Curb? (Y/N)   | N/A   | N/A                    | DWS Offset LT (in)          | N/A  |
| N/A                                     | Shared Landing?       | N/A   | N/A                    | DWS Offset RT (in)          | N/A  |
| N/A                                     | Gutter Ponding?       | 0.0   | N/A                    | Gutter Slope (%)            | N/A  |
| N/A                                     | Gutter Lip Ht (in)    | 0.0   | N/A                    | Gutter X Slope (%)          | N/A  |
| N/A                                     | Painted X Walk1?      | Yes   |                        | Road Slope (%)              | 0.9  |
|                                         | X Walk 1 Direction    | To SW |                        | Road X Slope (%)            | 1.8  |
|                                         | X Walk 1 Width (in)   | 105.0 |                        | Clear Space?                | N/A  |
|                                         | X Walk 1 Slope (%)    | 0.9   | N/A                    | Clear Space to XWalk (in)   | N/A  |
|                                         | X Walk 1 X Slope (%)  | 1.8   | N/A                    | Storm Grate/Utility Hazard? | N/A  |
| N/A                                     | Ramp inside XWalk1?   | Yes   |                        | Storm Grate/Utility Type    |      |
| N/A                                     | Any Obstructions?     | N/A   |                        |                             | N/A  |
|                                         | Obstruction Type      |       | Yes                    | Surface Condition? (G/P)    | Good |
|                                         |                       | N/A   | N/A                    | Curb Slope (%)              | 1.7  |
|                                         |                       |       |                        |                             |      |