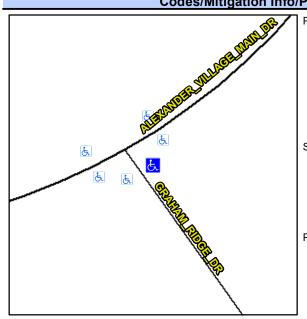

## **Access Compliance Report Public Rights-of-Way** (Curb Ramps)

Intersection ID: 52612 Main Street: GRAHAM RIDGE DR Cross Street: ALEXANDER\_VILLAGE\_MAIN\_DR Location: SE **ADA ID: DA66C92E749E** Ramp Type: Directional1 Initial Pass/Fail: Fail **Overall Compliance: No** Severity Score: 13.75

**Codes/Mitigation Info/Possible Solution** 

**GRAHAM RIDGE DR** Street 1 Name Stop Condition-Street 1 StopSign Street 2 Name N/A Stop Condition-Street 2 N/A

Possible Solutions: Remove & Replace Entire Ramp. Surveyor Notes: N/A PROW/ADA: R304.2.2, R304.5.3