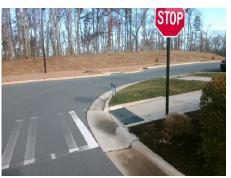

## **Access Compliance Report Public Rights-of-Way** (Curb Ramps)

Intersection ID: 52612 Main Street: GRAHAM RIDGE DR Cross Street: ALEXANDER\_VILLAGE\_MAIN\_DR Location: SE **ADA ID: DA66C92E749E** Ramp Type: Directional1 Initial Pass/Fail: Fail **Overall Compliance: No** Severity Score: 13.75

**Codes/Mitigation Info/Possible Solution** 

**GRAHAM RIDGE DR** Street 1 Name Stop Condition-Street 1 StopSign Street 2 Name N/A Stop Condition-Street 2 N/A

Possible Solutions: Remove & Replace Entire Ramp. Surveyor Notes: N/A PROW/ADA: R304.2.2, R304.5.3

Total Cost: 1600.00

| Field Measurements/Component Compliance |                       |       |                        |                             |      |
|-----------------------------------------|-----------------------|-------|------------------------|-----------------------------|------|
| Compliance Description                  |                       | Data  | Compliance Description |                             | Data |
| N/A                                     | Ramp Length (in)      | 102.0 | N/A                    | Grade Break?                | N/A  |
| Yes                                     | Ramp Width (in)       | 67.0  | N/A                    | Grade Break Slope (%)       | 0.0  |
| No                                      | Ramp Slope (%)        | 9.1   | N/A                    | Grade Break XSlope (%)      | 0.0  |
| No                                      | Ramp XSlope (%)       | 2.1   |                        |                             |      |
| N/A                                     | Flare Type LT         | N/A   | N/A                    | Flare Type RT               | N/A  |
| N/A                                     | Flare Slope LT (%)    | N/A   | N/A                    | Flare Slope RT (%)          | 0.0  |
| N/A                                     | Flare Traversable LT? | N/A   | N/A                    | Flare Traversable RT?       | N/A  |
| N/A                                     | Landing Length (in)   | 0.0   | N/A                    | DWS Provided?               | N/A  |
| N/A                                     | Landing Width (in)    | 0.0   | N/A                    | DWS Contrast?               | N/A  |
| N/A                                     | Landing Slope (%)     | 0.0   | N/A                    | DWS Length (in)             | N/A  |
| N/A                                     | Landing X Slope (%)   | 0.0   | N/A                    | DWS Full Width?             | N/A  |
| N/A                                     | Landing Curb? (Y/N)   | N/A   | N/A                    | DWS Offset LT (in)          | N/A  |
| N/A                                     | Shared Landing?       | N/A   | N/A                    | DWS Offset RT (in)          | N/A  |
| N/A                                     | Gutter Ponding?       | 0.0   | N/A                    | Gutter Slope (%)            | N/A  |
| N/A                                     | Gutter Lip Ht (in)    | 0.0   | N/A                    | Gutter X Slope (%)          | N/A  |
| N/A                                     | Painted X Walk1?      | Yes   |                        | Road Slope (%)              | 0.9  |
|                                         | X Walk 1 Direction    | To SW |                        | Road X Slope (%)            | 1.8  |
|                                         | X Walk 1 Width (in)   | 105.0 |                        | Clear Space?                | N/A  |
|                                         | X Walk 1 Slope (%)    | 0.9   | N/A                    | Clear Space to XWalk (in)   | N/A  |
|                                         | X Walk 1 X Slope (%)  | 1.8   | N/A                    | Storm Grate/Utility Hazard? | N/A  |
| N/A                                     | Ramp inside XWalk1?   | Yes   |                        | Storm Grate/Utility Type    |      |
| N/A                                     | Any Obstructions?     | N/A   |                        |                             | N/A  |
|                                         | Obstruction Type      |       | Yes                    | Surface Condition? (G/P)    | Good |
|                                         |                       | N/A   | N/A                    | Curb Slope (%)              | 1.7  |
|                                         |                       |       |                        |                             |      |