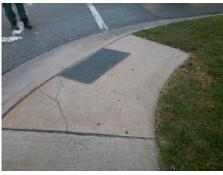

Surveyor Notes:

N/A

PROW/ADA:

Not Found, R304.5.1, R304.5.3

Total Cost: \$ 3200.00

| Compliance Description Data Compliance Description Data |                       |      |     |                             |       |
|---------------------------------------------------------|-----------------------|------|-----|-----------------------------|-------|
| N/A Ramp Length (in)                                    |                       | 60.0 | Yes | Ramp Slope (%)              | 8.0   |
| No                                                      | Ramp Width (in)       | 47.0 | No  | Ramp XSlope (%)             | 2.4   |
| N/A                                                     | Flare Type LT         | N/A  | N/A | Flare Type RT               | N/A   |
| N/A                                                     | Flare Slope LT (%)    | N/A  | N/A | Flare Slope RT (%)          | N/A   |
| N/A                                                     | Flare Traversable LT? | N/A  | N/A | Flare Traversable RT?       | N/A   |
| N/A                                                     | Landing Length (in)   | N/A  | N/A | DWS Provided?               | N/A   |
| N/A                                                     | Landing Width (in)    | N/A  | N/A | DWS Contrast?               | N/A   |
| N/A                                                     | Landing Slope (%)     | N/A  | N/A | DWS Length (in)             | N/A   |
| N/A                                                     | • ,                   |      | N/A | DWS Full Width?             |       |
|                                                         | Landing X Slope (%)   | N/A  |     |                             | N/A   |
| N/A                                                     | Landing Curb? (Y/N)   | N/A  | N/A | DWS Offset (in)             | N/A   |
| N/A                                                     | Shared Landing?       | N/A  |     | 0 " 0 (0/)                  |       |
| N/A                                                     | Gutter Ponding?       | N/A  | N/A | Gutter Slope (%)            | N/A   |
| N/A                                                     | Gutter Lip Ht (in)    | N/A  | N/A | Gutter X Slope (%)          | N/A   |
| N/A                                                     | Painted X Walk1?      | Yes  | N/A | Painted X Walk2?            | Yes   |
|                                                         | X Walk 1 Direction    | То Е |     | X Walk 2 Direction          | To N  |
| N/A                                                     | X Walk 1 Width (in)   | 72.5 | N/A | X Walk 2 Width (in)         | 102.5 |
|                                                         | X Walk 1 Slope (%)    | 3.1  |     | X Walk 2 Slope (%)          | 3.2   |
|                                                         | X Walk 1 X Slope (%)  | 1.9  |     | X Walk 2 X Slope (%)        | 1.6   |
| N/A                                                     | Ramp inside XWalk1?   | Yes  | N/A | Ramp inside XWalk2?         | Yes   |
|                                                         | Road Slope (%)        | 0.6  | N/A | Clear Space?                | N/A   |
|                                                         | Road X Slope (%)      | 2.7  | N/A | Clear Space to XWalk (in)   | N/A   |
| N/A                                                     | Any Obstructions?     | N/A  | N/A | Storm Grate/Utility Hazard? | N/A   |
|                                                         | Obstruction Type      |      |     | Storm Grate/Utility Type    |       |
|                                                         |                       | N/A  |     |                             | N/A   |
|                                                         |                       |      | Yes | Surface Condition? (G/P)    | Good  |
|                                                         |                       | '    | -   | ` '                         |       |