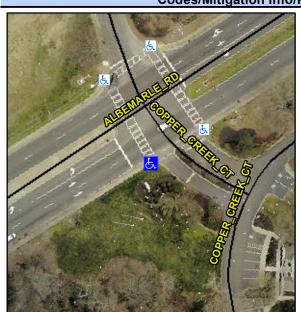

## Access Compliance Report Public Rights-of-Way (Curb Ramps)

Intersection ID: 15011Main Street: ALBEMARLE\_RDCross Street: COPPER\_CREEK\_CTLocation:SWADA ID: DA6CD065EEF0Ramp Type: PerpDiagInitial Pass/Fail: FailOverall Compliance: NoSeverity Score:10

## Field Measurements/Component Compliance

Street 1 Name
Stop Condition-Street 2
Street 2 Name
Stop Condition-Street 1

COPPER CREEK CT Signal ALBEMARLE RD Signal Possible Solutions:

Remove & Replace Curb Ramp With Two New Directional Ramps or Equivalent.