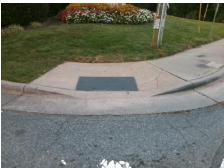

Surveyor Notes:

N/A

PROW/ADA:

Not Found, R304.5.1, R304.5.3

Total Cost: \$ 3200.00

| Compliance Description Data Compliance Description Data |                       |      |     |                             |       |
|---------------------------------------------------------|-----------------------|------|-----|-----------------------------|-------|
| N/A Ramp Length (in)                                    |                       | 60.0 | Yes | Ramp Slope (%)              | 8.0   |
| No                                                      | Ramp Width (in)       | 47.0 | No  | Ramp XSlope (%)             | 2.4   |
| N/A                                                     | Flare Type LT         | N/A  | N/A | Flare Type RT               | N/A   |
| N/A                                                     | Flare Slope LT (%)    | N/A  | N/A | Flare Slope RT (%)          | N/A   |
| N/A                                                     | Flare Traversable LT? | N/A  | N/A | Flare Traversable RT?       | N/A   |
| N/A                                                     | Landing Length (in)   | N/A  | N/A | DWS Provided?               | N/A   |
| N/A                                                     | Landing Width (in)    | N/A  | N/A | DWS Contrast?               | N/A   |
| N/A                                                     | Landing Slope (%)     | N/A  | N/A | DWS Length (in)             | N/A   |
| N/A                                                     | • ,                   |      | N/A | DWS Full Width?             |       |
|                                                         | Landing X Slope (%)   | N/A  |     |                             | N/A   |
| N/A                                                     | Landing Curb? (Y/N)   | N/A  | N/A | DWS Offset (in)             | N/A   |
| N/A                                                     | Shared Landing?       | N/A  |     | 0 " 0 (0/)                  |       |
| N/A                                                     | Gutter Ponding?       | N/A  | N/A | Gutter Slope (%)            | N/A   |
| N/A                                                     | Gutter Lip Ht (in)    | N/A  | N/A | Gutter X Slope (%)          | N/A   |
| N/A                                                     | Painted X Walk1?      | Yes  | N/A | Painted X Walk2?            | Yes   |
|                                                         | X Walk 1 Direction    | То Е |     | X Walk 2 Direction          | To N  |
| N/A                                                     | X Walk 1 Width (in)   | 72.5 | N/A | X Walk 2 Width (in)         | 102.5 |
|                                                         | X Walk 1 Slope (%)    | 3.1  |     | X Walk 2 Slope (%)          | 3.2   |
|                                                         | X Walk 1 X Slope (%)  | 1.9  |     | X Walk 2 X Slope (%)        | 1.6   |
| N/A                                                     | Ramp inside XWalk1?   | Yes  | N/A | Ramp inside XWalk2?         | Yes   |
|                                                         | Road Slope (%)        | 0.6  | N/A | Clear Space?                | N/A   |
|                                                         | Road X Slope (%)      | 2.7  | N/A | Clear Space to XWalk (in)   | N/A   |
| N/A                                                     | Any Obstructions?     | N/A  | N/A | Storm Grate/Utility Hazard? | N/A   |
|                                                         | Obstruction Type      |      |     | Storm Grate/Utility Type    |       |
|                                                         |                       | N/A  |     |                             | N/A   |
|                                                         |                       |      | Yes | Surface Condition? (G/P)    | Good  |
|                                                         |                       | '    | -   | ` '                         |       |