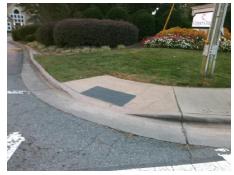

Surveyor Notes:

N/A

PROW/ADA:

Not Found, R304.5.1, R304.5.3

Total Cost: \$ 3200.00

| Compliance Description Data Compliance Description Data |                       |      |     |                             |       |
|---------------------------------------------------------|-----------------------|------|-----|-----------------------------|-------|
| N/A Ramp Length (in)                                    |                       | 60.0 | Yes | Ramp Slope (%)              | 8.0   |
| No                                                      | Ramp Width (in)       | 47.0 | No  | Ramp XSlope (%)             | 2.4   |
| N/A                                                     | Flare Type LT         | N/A  | N/A | Flare Type RT               | N/A   |
| N/A                                                     | Flare Slope LT (%)    | N/A  | N/A | Flare Slope RT (%)          | N/A   |
| N/A                                                     | Flare Traversable LT? | N/A  | N/A | Flare Traversable RT?       | N/A   |
| N/A                                                     | Landing Length (in)   | N/A  | N/A | DWS Provided?               | N/A   |
| N/A                                                     | Landing Width (in)    | N/A  | N/A | DWS Contrast?               | N/A   |
| N/A                                                     | Landing Slope (%)     | N/A  | N/A | DWS Length (in)             | N/A   |
| N/A                                                     | • ,                   |      | N/A | DWS Full Width?             |       |
|                                                         | Landing X Slope (%)   | N/A  |     |                             | N/A   |
| N/A                                                     | Landing Curb? (Y/N)   | N/A  | N/A | DWS Offset (in)             | N/A   |
| N/A                                                     | Shared Landing?       | N/A  |     | 0 " 0 (0/)                  |       |
| N/A                                                     | Gutter Ponding?       | N/A  | N/A | Gutter Slope (%)            | N/A   |
| N/A                                                     | Gutter Lip Ht (in)    | N/A  | N/A | Gutter X Slope (%)          | N/A   |
| N/A                                                     | Painted X Walk1?      | Yes  | N/A | Painted X Walk2?            | Yes   |
|                                                         | X Walk 1 Direction    | То Е |     | X Walk 2 Direction          | To N  |
| N/A                                                     | X Walk 1 Width (in)   | 72.5 | N/A | X Walk 2 Width (in)         | 102.5 |
|                                                         | X Walk 1 Slope (%)    | 3.1  |     | X Walk 2 Slope (%)          | 3.2   |
|                                                         | X Walk 1 X Slope (%)  | 1.9  |     | X Walk 2 X Slope (%)        | 1.6   |
| N/A                                                     | Ramp inside XWalk1?   | Yes  | N/A | Ramp inside XWalk2?         | Yes   |
|                                                         | Road Slope (%)        | 0.6  | N/A | Clear Space?                | N/A   |
|                                                         | Road X Slope (%)      | 2.7  | N/A | Clear Space to XWalk (in)   | N/A   |
| N/A                                                     | Any Obstructions?     | N/A  | N/A | Storm Grate/Utility Hazard? | N/A   |
|                                                         | Obstruction Type      |      |     | Storm Grate/Utility Type    |       |
|                                                         |                       | N/A  |     |                             | N/A   |
|                                                         |                       |      | Yes | Surface Condition? (G/P)    | Good  |
|                                                         |                       | '    | -   | ` '                         |       |