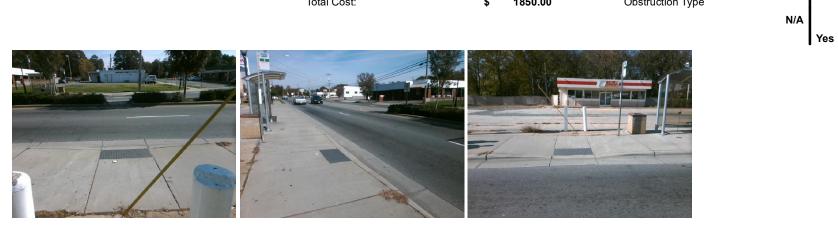

## Access Compliance Report Public Rights-of-Way (Curb Ramps)

| Intersection ID: 10020721 Main Street: BEATTIES_FORD_RD |                                       |                       | Cross Street: BEATTIES_FORD_RD |           |                                                |                       |        | Location:                   | W                           |      |  |
|---------------------------------------------------------|---------------------------------------|-----------------------|--------------------------------|-----------|------------------------------------------------|-----------------------|--------|-----------------------------|-----------------------------|------|--|
| ADA ID: DA6DE814F3D6                                    | DA ID: DA6DE814F3D6 Ramp Type: Perp   |                       |                                | Initial P | Initial Pass/Fail: Pass Overall Compliance: No |                       |        |                             | o Severity Score:           | 10   |  |
| Codes/Mitigation Info/Possible Solution                 |                                       |                       |                                |           | Field Measurements/Component Compliance        |                       |        |                             |                             |      |  |
|                                                         |                                       | Possible Solutions:   |                                |           | Compliance Description                         |                       |        | Data Compliance Description |                             |      |  |
|                                                         | Transferrer                           | Remove & Replace Er   | ntire Ramp.                    |           | N/A                                            | Ramp Length (in)      | 93.0   | Yes                         | Ramp Slope (%)              | 5.4  |  |
| Apple the factor of the                                 | 1 1 1 1 1 1 1 1 1 1 1 1 1 1 1 1 1 1 1 |                       | -                              |           | Yes                                            | Ramp Width (in)       | 48.0   | Yes                         | Ramp XSlope (%)             | 0.7  |  |
|                                                         | - ( ]. Laurandi                       |                       |                                |           | N/A                                            | Flare Type LT         | Sloped | N/A                         | Flare Type RT               | N/A  |  |
|                                                         |                                       |                       |                                |           | N/A                                            | Flare Slope LT (%)    | 3.8    | Yes                         | Flare Slope RT (%)          | 6.9  |  |
|                                                         | · CALIBRAD STED                       |                       |                                |           | N/A                                            | Flare Traversable LT? | Yes    | N/A                         | Flare Traversable RT?       | Yes  |  |
|                                                         | ALL .                                 |                       |                                |           | No                                             | Landing Length (in)   | N/A    | Yes                         | DWS Provided?               | Yes  |  |
|                                                         | 1. 28.                                | Surveyor Notes:       |                                |           | No                                             | Landing Width (in)    | N/A    | Yes                         | DWS Contrast?               | Yes  |  |
| E H                                                     | G.                                    | N/A                   |                                |           | No                                             | Landing Slope (%)     | N/A    | Yes                         | DWS Length (in)             | 24.0 |  |
|                                                         | · A China                             |                       |                                |           | No                                             | Landing X Slope (%)   | N/A    | Yes                         | DWS Full Width?             | Yes  |  |
|                                                         |                                       |                       |                                |           | N/A                                            | Landing Curb? (Y/N)   | No     | Yes                         | DWS Offset (in)             | 0.0  |  |
|                                                         | DR_WEBBER_AV                          |                       |                                |           | N/A                                            | Shared Landing?       | No     |                             |                             |      |  |
|                                                         | 5                                     | PROW/ADA:             |                                |           | Yes                                            | Gutter Ponding?       | No     | Yes                         | Gutter Slope (%)            | 3.8  |  |
|                                                         | E CONSTRACT                           | Not Found, R304.2.1,  | R304.2.2-Pe                    | erp.      | Yes                                            | Gutter Lip Ht (in)    | 0.0    | Yes                         | Gutter X Slope (%)          | 0.7  |  |
| DR_WEBBER_AV                                            |                                       | R304.3.2-Para, R304.5 |                                |           | N/A                                            | Painted X Walk1?      | No     | N/A                         | Painted X Walk2?            | N/A  |  |
|                                                         | 6                                     |                       |                                |           |                                                | X Walk 1 Direction    | To E   |                             | X Walk 2 Direction          | N/A  |  |
|                                                         |                                       |                       |                                |           | N/A                                            | X Walk 1 Width (in)   | N/A    | N/A                         | X Walk 2 Width (in)         | N/A  |  |
| Street 1 Name B                                         | EATTIES FORD RD                       | -                     |                                |           |                                                | X Walk 1 Slope (%)    | 2.0    |                             | X Walk 2 Slope (%)          | N/A  |  |
| Stop Condition-Street 2                                 | None                                  |                       |                                |           |                                                | X Walk 1 X Slope (%)  | 1.2    |                             | X Walk 2 X Slope (%)        | N/A  |  |
| Street 2 Name                                           | N/A                                   |                       |                                |           | N/A                                            | Ramp inside XWalk1?   | N/A    | N/A                         | Ramp inside XWalk2?         | N/A  |  |
| Stop Condition-Street 1                                 | N/A                                   |                       |                                |           |                                                | Road Slope (%)        | N/A    | N/A                         | Clear Space?                | Yes  |  |
|                                                         |                                       |                       |                                |           |                                                | Road X Slope (%)      | N/A    | N/A                         | Clear Space to XWalk (in)   | N/A  |  |
|                                                         |                                       |                       |                                |           | Yes                                            | Any Obstructions?     | No     | Yes                         | Storm Grate/Utility Hazard? | No   |  |
|                                                         |                                       | Total Cost:           | \$ 1                           | 850.00    |                                                | Obstruction Type      |        |                             | Storm Grate/Utility Type    |      |  |
|                                                         |                                       |                       |                                |           |                                                |                       | N/A    |                             |                             | N/A  |  |