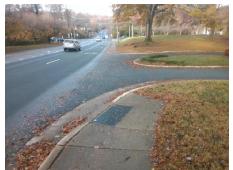

Surveyor Notes:

N/A

PROW/ADA:

Not Found, R304.5.1, R304.2.2, R304.5.3

Total Cost: \$ 3200.00

| Field Measurements/Component Compliance |                       |       |      |                             |       |
|-----------------------------------------|-----------------------|-------|------|-----------------------------|-------|
| Compliance Description                  |                       | Data  | Comp | pliance Description         | Data  |
| N/A                                     | Ramp Length (in)      | 60.0  | No   | Ramp Slope (%)              | 13.5  |
| No                                      | Ramp Width (in)       | 43.0  | No   | Ramp XSlope (%)             | 5.8   |
| N/A                                     | Flare Type LT         | N/A   | N/A  | Flare Type RT               | N/A   |
| N/A                                     | Flare Slope LT (%)    | N/A   | N/A  | Flare Slope RT (%)          | N/A   |
| N/A                                     | Flare Traversable LT? | N/A   | N/A  | Flare Traversable RT?       | N/A   |
| N/A                                     | Landing Length (in)   | N/A   | N/A  | DWS Provided?               | N/A   |
| N/A                                     | Landing Width (in)    | N/A   | N/A  | DWS Contrast?               | N/A   |
| N/A                                     | Landing Slope (%)     | N/A   | N/A  | DWS Length (in)             | N/A   |
| N/A                                     | Landing X Slope (%)   | N/A   | N/A  | DWS Full Width?             | N/A   |
| N/A                                     | Landing Curb? (Y/N)   | N/A   | N/A  | DWS Offset (in)             | N/A   |
| N/A                                     | Shared Landing?       | N/A   |      |                             |       |
| N/A                                     | Gutter Ponding?       | N/A   | N/A  | Gutter Slope (%)            | N/A   |
| N/A                                     | Gutter Lip Ht (in)    | N/A   | N/A  | Gutter X Slope (%)          | N/A   |
| N/A                                     | Painted X Walk1?      | No    | N/A  | Painted X Walk2?            | No    |
|                                         | X Walk 1 Direction    | To NW |      | X Walk 2 Direction          | To SW |
| N/A                                     | X Walk 1 Width (in)   | N/A   | N/A  | X Walk 2 Width (in)         | N/A   |
|                                         | X Walk 1 Slope (%)    | 9.4   |      | X Walk 2 Slope (%)          | 0.9   |
|                                         | X Walk 1 X Slope (%)  | 3.4   |      | X Walk 2 X Slope (%)        | 6.3   |
| N/A                                     | Ramp inside XWalk1?   | N/A   | N/A  | Ramp inside XWalk2?         | N/A   |
|                                         | Road Slope (%)        | 4.6   | N/A  | Clear Space?                | N/A   |
|                                         | Road X Slope (%)      | 4.2   | N/A  | Clear Space to XWalk (in)   | N/A   |
| N/A                                     | Any Obstructions?     | N/A   | N/A  | Storm Grate/Utility Hazard? | N/A   |
|                                         | Obstruction Type      |       |      | Storm Grate/Utility Type    |       |
|                                         |                       | N/A   |      |                             | N/A   |
|                                         |                       |       | Yes  | Surface Condition? (G/P)    | Good  |
| W 1/2 2                                 |                       |       |      |                             |       |