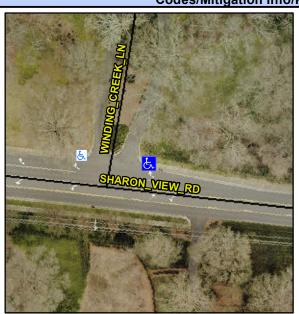

## Access Compliance Report Public Rights-of-Way (Curb Ramps)

Intersection ID: 42696 Main Street: SHARON\_VIEW\_RD Cross Street: WINDING\_CREEK\_LN Location: NE

ADA ID: DA728C16B154 Ramp Type: PerpDiag Initial Pass/Fail: Fail Overall Compliance: No Severity Score: 46.25

## Field Measurements/Component Compliance

Street 1 Name
Stop Condition-Street 2
Street 2 Name
Stop Condition-Street 1

WINDING CREEK LN
None
SHARON VIEW RD
None

Possible Solutions:

Remove & Replace Curb Ramp With Two New Directional Ramps or Equivalent.