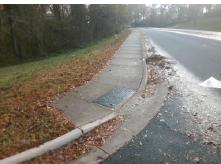

Surveyor Notes:

N/A

PROW/ADA:

Not Found, R304.5.1, R304.2.2, R304.5.3

Total Cost: \$ 3200.00

| Field Measurements/Component Compliance |                       |       |      |                             |       |
|-----------------------------------------|-----------------------|-------|------|-----------------------------|-------|
| Compliance Description                  |                       | Data  | Comp | pliance Description         | Data  |
| N/A                                     | Ramp Length (in)      | 60.0  | No   | Ramp Slope (%)              | 13.5  |
| No                                      | Ramp Width (in)       | 43.0  | No   | Ramp XSlope (%)             | 5.8   |
| N/A                                     | Flare Type LT         | N/A   | N/A  | Flare Type RT               | N/A   |
| N/A                                     | Flare Slope LT (%)    | N/A   | N/A  | Flare Slope RT (%)          | N/A   |
| N/A                                     | Flare Traversable LT? | N/A   | N/A  | Flare Traversable RT?       | N/A   |
| N/A                                     | Landing Length (in)   | N/A   | N/A  | DWS Provided?               | N/A   |
| N/A                                     | Landing Width (in)    | N/A   | N/A  | DWS Contrast?               | N/A   |
| N/A                                     | Landing Slope (%)     | N/A   | N/A  | DWS Length (in)             | N/A   |
| N/A                                     | Landing X Slope (%)   | N/A   | N/A  | DWS Full Width?             | N/A   |
| N/A                                     | Landing Curb? (Y/N)   | N/A   | N/A  | DWS Offset (in)             | N/A   |
| N/A                                     | Shared Landing?       | N/A   |      |                             |       |
| N/A                                     | Gutter Ponding?       | N/A   | N/A  | Gutter Slope (%)            | N/A   |
| N/A                                     | Gutter Lip Ht (in)    | N/A   | N/A  | Gutter X Slope (%)          | N/A   |
| N/A                                     | Painted X Walk1?      | No    | N/A  | Painted X Walk2?            | No    |
|                                         | X Walk 1 Direction    | To NW |      | X Walk 2 Direction          | To SW |
| N/A                                     | X Walk 1 Width (in)   | N/A   | N/A  | X Walk 2 Width (in)         | N/A   |
|                                         | X Walk 1 Slope (%)    | 9.4   |      | X Walk 2 Slope (%)          | 0.9   |
|                                         | X Walk 1 X Slope (%)  | 3.4   |      | X Walk 2 X Slope (%)        | 6.3   |
| N/A                                     | Ramp inside XWalk1?   | N/A   | N/A  | Ramp inside XWalk2?         | N/A   |
|                                         | Road Slope (%)        | 4.6   | N/A  | Clear Space?                | N/A   |
|                                         | Road X Slope (%)      | 4.2   | N/A  | Clear Space to XWalk (in)   | N/A   |
| N/A                                     | Any Obstructions?     | N/A   | N/A  | Storm Grate/Utility Hazard? | N/A   |
|                                         | Obstruction Type      |       |      | Storm Grate/Utility Type    |       |
|                                         |                       | N/A   |      |                             | N/A   |
|                                         |                       |       | Yes  | Surface Condition? (G/P)    | Good  |
| W 1/2 2                                 |                       |       |      |                             |       |