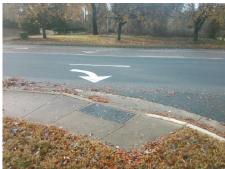

Surveyor Notes:

N/A

PROW/ADA:

Not Found, R304.5.1, R304.2.2, R304.5.3

Total Cost: \$ 3200.00

| Field Measurements/Component Compliance |                       |       |      |                             |       |
|-----------------------------------------|-----------------------|-------|------|-----------------------------|-------|
| Compliance Description                  |                       | Data  | Comp | pliance Description         | Data  |
| N/A                                     | Ramp Length (in)      | 60.0  | No   | Ramp Slope (%)              | 13.5  |
| No                                      | Ramp Width (in)       | 43.0  | No   | Ramp XSlope (%)             | 5.8   |
| N/A                                     | Flare Type LT         | N/A   | N/A  | Flare Type RT               | N/A   |
| N/A                                     | Flare Slope LT (%)    | N/A   | N/A  | Flare Slope RT (%)          | N/A   |
| N/A                                     | Flare Traversable LT? | N/A   | N/A  | Flare Traversable RT?       | N/A   |
| N/A                                     | Landing Length (in)   | N/A   | N/A  | DWS Provided?               | N/A   |
| N/A                                     | Landing Width (in)    | N/A   | N/A  | DWS Contrast?               | N/A   |
| N/A                                     | Landing Slope (%)     | N/A   | N/A  | DWS Length (in)             | N/A   |
| N/A                                     | Landing X Slope (%)   | N/A   | N/A  | DWS Full Width?             | N/A   |
| N/A                                     | Landing Curb? (Y/N)   | N/A   | N/A  | DWS Offset (in)             | N/A   |
| N/A                                     | Shared Landing?       | N/A   |      |                             |       |
| N/A                                     | Gutter Ponding?       | N/A   | N/A  | Gutter Slope (%)            | N/A   |
| N/A                                     | Gutter Lip Ht (in)    | N/A   | N/A  | Gutter X Slope (%)          | N/A   |
| N/A                                     | Painted X Walk1?      | No    | N/A  | Painted X Walk2?            | No    |
|                                         | X Walk 1 Direction    | To NW |      | X Walk 2 Direction          | To SW |
| N/A                                     | X Walk 1 Width (in)   | N/A   | N/A  | X Walk 2 Width (in)         | N/A   |
|                                         | X Walk 1 Slope (%)    | 9.4   |      | X Walk 2 Slope (%)          | 0.9   |
|                                         | X Walk 1 X Slope (%)  | 3.4   |      | X Walk 2 X Slope (%)        | 6.3   |
| N/A                                     | Ramp inside XWalk1?   | N/A   | N/A  | Ramp inside XWalk2?         | N/A   |
|                                         | Road Slope (%)        | 4.6   | N/A  | Clear Space?                | N/A   |
|                                         | Road X Slope (%)      | 4.2   | N/A  | Clear Space to XWalk (in)   | N/A   |
| N/A                                     | Any Obstructions?     | N/A   | N/A  | Storm Grate/Utility Hazard? | N/A   |
|                                         | Obstruction Type      |       |      | Storm Grate/Utility Type    |       |
|                                         |                       | N/A   |      |                             | N/A   |
|                                         |                       |       | Yes  | Surface Condition? (G/P)    | Good  |
| W 1/2 2                                 |                       |       |      |                             |       |