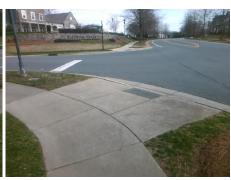

## **Access Compliance Report Public Rights-of-Way** (Curb Ramps)

Intersection ID: N/A Main Street: BEREWICK\_COMMONS\_PKY Cross Street: GLENBURN\_LN Location: SW ADA ID: DA74940FE322 Ramp Type: PerpDiag Initial Pass/Fail: Fail **Overall Compliance: No** Severity Score: 21.25

**Codes/Mitigation Info/Possible Solution** 

Field Measurements/Component Compliance

**BEREWICK COMMONS PY** Street 1 Name Stop Condition-Street 2 None Street 2 Name **GLENBURN LN** Stop Condition-Street 1 StopSign Remove & Replace Curb Ramp With **Two New Directional Ramps or** Equivalent.

Surveyor Notes:

N/A

Not Found, R304.5.1, R304.5.3

Total Cost: 3200.00

| Compliance Description |                       | Data  | Comp | liance Description          | Data  |
|------------------------|-----------------------|-------|------|-----------------------------|-------|
| N/A                    | Ramp Length (in)      | 90.0  | Yes  | Ramp Slope (%)              | 6.5   |
| No                     | Ramp Width (in)       | 45.0  | No   | Ramp XSlope (%)             | 6.8   |
| N/A                    | Flare Type LT         | N/A   | N/A  | Flare Type RT               | N/A   |
| N/A                    | Flare Slope LT (%)    | N/A   | N/A  | Flare Slope RT (%)          | N/A   |
| N/A                    | Flare Traversable LT? | N/A   | N/A  | Flare Traversable RT?       | N/A   |
| N/A                    | Landing Length (in)   | N/A   | N/A  | DWS Provided?               | N/A   |
| N/A                    | Landing Width (in)    | N/A   | N/A  | DWS Contrast?               | N/A   |
| N/A                    | Landing Slope (%)     | N/A   | N/A  | DWS Length (in)             | N/A   |
| N/A                    | Landing X Slope (%)   | N/A   | N/A  | DWS Full Width?             | N/A   |
| N/A                    | Landing Curb? (Y/N)   | N/A   | N/A  | DWS Offset (in)             | N/A   |
| N/A                    | Shared Landing?       | N/A   |      |                             |       |
| N/A                    | Gutter Ponding?       | N/A   | N/A  | Gutter Slope (%)            | N/A   |
| N/A                    | Gutter Lip Ht (in)    | N/A   | N/A  | Gutter X Slope (%)          | N/A   |
| N/A                    | Painted X Walk1?      | No    | N/A  | Painted X Walk2?            | No    |
|                        | X Walk 1 Direction    | To SE |      | X Walk 2 Direction          | To NE |
| N/A                    | X Walk 1 Width (in)   | N/A   | N/A  | X Walk 2 Width (in)         | N/A   |
|                        | X Walk 1 Slope (%)    | 0.5   |      | X Walk 2 Slope (%)          | 4.7   |
|                        | X Walk 1 X Slope (%)  | 6.7   |      | X Walk 2 X Slope (%)        | 3.3   |
| N/A                    | Ramp inside XWalk1?   | N/A   | N/A  | Ramp inside XWalk2?         | N/A   |
|                        | Road Slope (%)        | 5.6   | N/A  | Clear Space?                | N/A   |
|                        | Road X Slope (%)      | 4.2   | N/A  | Clear Space to XWalk (in)   | N/A   |
| N/A                    | Any Obstructions?     | N/A   | N/A  | Storm Grate/Utility Hazard? | N/A   |
|                        | Obstruction Type      |       |      | Storm Grate/Utility Type    |       |
|                        |                       | N/A   |      |                             | N/A   |
|                        |                       |       | Yes  | Surface Condition? (G/P)    | Good  |