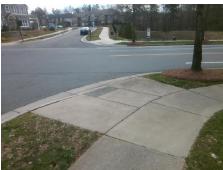

## **Access Compliance Report Public Rights-of-Way** (Curb Ramps)

Intersection ID: N/A Main Street: BEREWICK\_COMMONS\_PKY Cross Street: GLENBURN\_LN Location: SW ADA ID: DA74940FE322 Ramp Type: PerpDiag Initial Pass/Fail: Fail **Overall Compliance: No** Severity Score: 21.25

**Codes/Mitigation Info/Possible Solution** 

Field Measurements/Component Compliance

**BEREWICK COMMONS PY** Street 1 Name Stop Condition-Street 2 None Street 2 Name **GLENBURN LN** Stop Condition-Street 1 StopSign Remove & Replace Curb Ramp With **Two New Directional Ramps or** Equivalent.

Surveyor Notes:

N/A

Not Found, R304.5.1, R304.5.3

Total Cost: 3200.00

| Compliance Description |                       | Data  | Comp | liance Description          | Data  |
|------------------------|-----------------------|-------|------|-----------------------------|-------|
| N/A                    | Ramp Length (in)      | 90.0  | Yes  | Ramp Slope (%)              | 6.5   |
| No                     | Ramp Width (in)       | 45.0  | No   | Ramp XSlope (%)             | 6.8   |
| N/A                    | Flare Type LT         | N/A   | N/A  | Flare Type RT               | N/A   |
| N/A                    | Flare Slope LT (%)    | N/A   | N/A  | Flare Slope RT (%)          | N/A   |
| N/A                    | Flare Traversable LT? | N/A   | N/A  | Flare Traversable RT?       | N/A   |
| N/A                    | Landing Length (in)   | N/A   | N/A  | DWS Provided?               | N/A   |
| N/A                    | Landing Width (in)    | N/A   | N/A  | DWS Contrast?               | N/A   |
| N/A                    | Landing Slope (%)     | N/A   | N/A  | DWS Length (in)             | N/A   |
| N/A                    | Landing X Slope (%)   | N/A   | N/A  | DWS Full Width?             | N/A   |
| N/A                    | Landing Curb? (Y/N)   | N/A   | N/A  | DWS Offset (in)             | N/A   |
| N/A                    | Shared Landing?       | N/A   |      |                             |       |
| N/A                    | Gutter Ponding?       | N/A   | N/A  | Gutter Slope (%)            | N/A   |
| N/A                    | Gutter Lip Ht (in)    | N/A   | N/A  | Gutter X Slope (%)          | N/A   |
| N/A                    | Painted X Walk1?      | No    | N/A  | Painted X Walk2?            | No    |
|                        | X Walk 1 Direction    | To SE |      | X Walk 2 Direction          | To NE |
| N/A                    | X Walk 1 Width (in)   | N/A   | N/A  | X Walk 2 Width (in)         | N/A   |
|                        | X Walk 1 Slope (%)    | 0.5   |      | X Walk 2 Slope (%)          | 4.7   |
|                        | X Walk 1 X Slope (%)  | 6.7   |      | X Walk 2 X Slope (%)        | 3.3   |
| N/A                    | Ramp inside XWalk1?   | N/A   | N/A  | Ramp inside XWalk2?         | N/A   |
|                        | Road Slope (%)        | 5.6   | N/A  | Clear Space?                | N/A   |
|                        | Road X Slope (%)      | 4.2   | N/A  | Clear Space to XWalk (in)   | N/A   |
| N/A                    | Any Obstructions?     | N/A   | N/A  | Storm Grate/Utility Hazard? | N/A   |
|                        | Obstruction Type      |       |      | Storm Grate/Utility Type    |       |
|                        |                       | N/A   |      |                             | N/A   |
|                        |                       |       | Yes  | Surface Condition? (G/P)    | Good  |