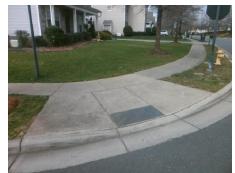

## **Access Compliance Report Public Rights-of-Way** (Curb Ramps)

Intersection ID: N/A Main Street: BEREWICK\_COMMONS\_PKY Cross Street: GLENBURN\_LN Location: SW ADA ID: DA74940FE322 Ramp Type: PerpDiag Initial Pass/Fail: Fail **Overall Compliance: No** Severity Score: 21.25

**Codes/Mitigation Info/Possible Solution** 

Field Measurements/Component Compliance

**BEREWICK COMMONS PY** Street 1 Name Stop Condition-Street 2 None Street 2 Name **GLENBURN LN** Stop Condition-Street 1 StopSign Remove & Replace Curb Ramp With **Two New Directional Ramps or** Equivalent.

Surveyor Notes:

N/A

Not Found, R304.5.1, R304.5.3

Total Cost: 3200.00

| Compliance Description |                       | Data  | Comp | liance Description          | Data  |
|------------------------|-----------------------|-------|------|-----------------------------|-------|
| N/A                    | Ramp Length (in)      | 90.0  | Yes  | Ramp Slope (%)              | 6.5   |
| No                     | Ramp Width (in)       | 45.0  | No   | Ramp XSlope (%)             | 6.8   |
| N/A                    | Flare Type LT         | N/A   | N/A  | Flare Type RT               | N/A   |
| N/A                    | Flare Slope LT (%)    | N/A   | N/A  | Flare Slope RT (%)          | N/A   |
| N/A                    | Flare Traversable LT? | N/A   | N/A  | Flare Traversable RT?       | N/A   |
| N/A                    | Landing Length (in)   | N/A   | N/A  | DWS Provided?               | N/A   |
| N/A                    | Landing Width (in)    | N/A   | N/A  | DWS Contrast?               | N/A   |
| N/A                    | Landing Slope (%)     | N/A   | N/A  | DWS Length (in)             | N/A   |
| N/A                    | Landing X Slope (%)   | N/A   | N/A  | DWS Full Width?             | N/A   |
| N/A                    | Landing Curb? (Y/N)   | N/A   | N/A  | DWS Offset (in)             | N/A   |
| N/A                    | Shared Landing?       | N/A   |      |                             |       |
| N/A                    | Gutter Ponding?       | N/A   | N/A  | Gutter Slope (%)            | N/A   |
| N/A                    | Gutter Lip Ht (in)    | N/A   | N/A  | Gutter X Slope (%)          | N/A   |
| N/A                    | Painted X Walk1?      | No    | N/A  | Painted X Walk2?            | No    |
|                        | X Walk 1 Direction    | To SE |      | X Walk 2 Direction          | To NE |
| N/A                    | X Walk 1 Width (in)   | N/A   | N/A  | X Walk 2 Width (in)         | N/A   |
|                        | X Walk 1 Slope (%)    | 0.5   |      | X Walk 2 Slope (%)          | 4.7   |
|                        | X Walk 1 X Slope (%)  | 6.7   |      | X Walk 2 X Slope (%)        | 3.3   |
| N/A                    | Ramp inside XWalk1?   | N/A   | N/A  | Ramp inside XWalk2?         | N/A   |
|                        | Road Slope (%)        | 5.6   | N/A  | Clear Space?                | N/A   |
|                        | Road X Slope (%)      | 4.2   | N/A  | Clear Space to XWalk (in)   | N/A   |
| N/A                    | Any Obstructions?     | N/A   | N/A  | Storm Grate/Utility Hazard? | N/A   |
|                        | Obstruction Type      |       |      | Storm Grate/Utility Type    |       |
|                        |                       | N/A   |      |                             | N/A   |
|                        |                       |       | Yes  | Surface Condition? (G/P)    | Good  |