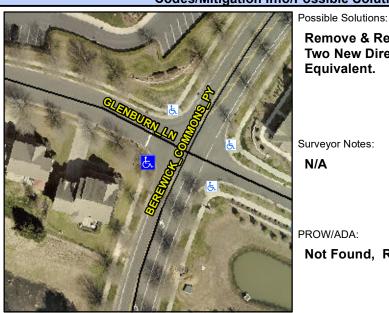

## **Access Compliance Report Public Rights-of-Way** (Curb Ramps)

Intersection ID: N/A Main Street: BEREWICK\_COMMONS\_PKY Cross Street: GLENBURN\_LN Location: SW ADA ID: DA74940FE322 Ramp Type: PerpDiag Initial Pass/Fail: Fail **Overall Compliance: No** Severity Score: 21.25

**Codes/Mitigation Info/Possible Solution** 

Field Measurements/Component Compliance

**BEREWICK COMMONS PY** Street 1 Name Stop Condition-Street 2 None Street 2 Name **GLENBURN LN** Stop Condition-Street 1 StopSign Remove & Replace Curb Ramp With **Two New Directional Ramps or** Equivalent.