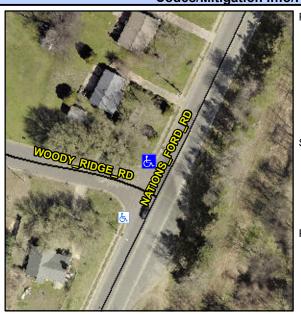

## Access Compliance Report Public Rights-of-Way (Curb Ramps)

Intersection ID: 22629 Main Street: NATIONS\_FORD\_RD Cross Street: WOODY\_RIDGE\_RD Location: N

ADA ID: DA765CC4DD68 Ramp Type: PerpDiag Initial Pass/Fail: Fail Overall Compliance: No Severity Score: 13.75

## Field Measurements/Component Compliance

Street 1 Name
Stop Condition-Street 2
Street 2 Name
Stop Condition-Street 1

WOODY RIDGE RD StopSign NATIONS FORD RD None Possible Solutions:
Remove & Replace Curb Ramp With Two New Directional Ramps or Equivalent.