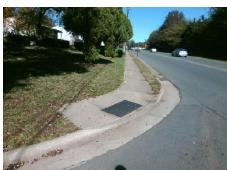

## Field Measurements/Component Compliance

Street 1 Name
Stop Condition-Street 2
Street 2 Name
Stop Condition-Street 1

WOODY RIDGE RD StopSign NATIONS FORD RD None Possible Solutions:
Remove & Replace Curb Ramp With Two New Directional Ramps or Equivalent.

Surveyor Notes:
N/A

PROW/ADA:
R304.2.2, R304.5.3

Total Cost: \$ 3200.00

| Compliance Description |                       |       | Compliance Description |                             | Data  |
|------------------------|-----------------------|-------|------------------------|-----------------------------|-------|
| N/A                    | Ramp Length (in)      | 64.0  | No                     | Ramp Slope (%)              | 10.6  |
| Yes                    | Ramp Width (in)       | 48.0  | No                     | Ramp XSlope (%)             | 2.7   |
| N/A                    | Flare Type LT         | N/A   | N/A                    | Flare Type RT               | N/A   |
| N/A                    | Flare Slope LT (%)    | N/A   | N/A                    | Flare Slope RT (%)          | N/A   |
| N/A                    | Flare Traversable LT? | N/A   | N/A                    | Flare Traversable RT?       | N/A   |
| N/A                    | Landing Length (in)   | N/A   | N/A                    | DWS Provided?               | N/A   |
| N/A                    | Landing Width (in)    | N/A   | N/A                    | DWS Contrast?               | N/A   |
| N/A                    | Landing Slope (%)     | N/A   | N/A                    | DWS Length (in)             | N/A   |
| N/A                    | Landing X Slope (%)   | N/A   | N/A                    | DWS Full Width?             | N/A   |
| N/A                    | Landing Curb? (Y/N)   | N/A   | N/A                    | DWS Offset (in)             | N/A   |
| N/A                    | Shared Landing?       | N/A   |                        |                             |       |
| N/A                    | Gutter Ponding?       | N/A   | N/A                    | Gutter Slope (%)            | N/A   |
| N/A                    | Gutter Lip Ht (in)    | N/A   | N/A                    | Gutter X Slope (%)          | N/A   |
| N/A                    | Painted X Walk1?      | No    | N/A                    | Painted X Walk2?            | No    |
|                        | X Walk 1 Direction    | To SW |                        | X Walk 2 Direction          | To SE |
| N/A                    | X Walk 1 Width (in)   | N/A   | N/A                    | X Walk 2 Width (in)         | N/A   |
|                        | X Walk 1 Slope (%)    | 2.4   |                        | X Walk 2 Slope (%)          | 0.4   |
|                        | X Walk 1 X Slope (%)  | 0.4   |                        | X Walk 2 X Slope (%)        | 2.0   |
| N/A                    | Ramp inside XWalk1?   | N/A   | N/A                    | Ramp inside XWalk2?         | N/A   |
|                        | Road Slope (%)        | 3.1   | N/A                    | Clear Space?                | N/A   |
|                        | Road X Slope (%)      | 0.5   | N/A                    | Clear Space to XWalk (in)   | N/A   |
| N/A                    | Any Obstructions?     | N/A   | N/A                    | Storm Grate/Utility Hazard? | N/A   |