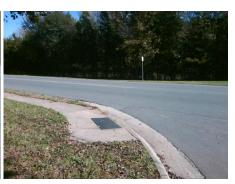

## Field Measurements/Component Compliance

Street 1 Name
Stop Condition-Street 2
Street 2 Name
Stop Condition-Street 1

WOODY RIDGE RD StopSign NATIONS FORD RD None Possible Solutions:
Remove & Replace Curb Ramp With Two New Directional Ramps or Equivalent.

Surveyor Notes:
N/A

PROW/ADA:
R304.2.2, R304.5.3

Total Cost: \$ 3200.00

| Compliance Description |                       |       | Compliance Description |                             | Data  |
|------------------------|-----------------------|-------|------------------------|-----------------------------|-------|
| N/A                    | Ramp Length (in)      | 64.0  | No                     | Ramp Slope (%)              | 10.6  |
| Yes                    | Ramp Width (in)       | 48.0  | No                     | Ramp XSlope (%)             | 2.7   |
| N/A                    | Flare Type LT         | N/A   | N/A                    | Flare Type RT               | N/A   |
| N/A                    | Flare Slope LT (%)    | N/A   | N/A                    | Flare Slope RT (%)          | N/A   |
| N/A                    | Flare Traversable LT? | N/A   | N/A                    | Flare Traversable RT?       | N/A   |
| N/A                    | Landing Length (in)   | N/A   | N/A                    | DWS Provided?               | N/A   |
| N/A                    | Landing Width (in)    | N/A   | N/A                    | DWS Contrast?               | N/A   |
| N/A                    | Landing Slope (%)     | N/A   | N/A                    | DWS Length (in)             | N/A   |
| N/A                    | Landing X Slope (%)   | N/A   | N/A                    | DWS Full Width?             | N/A   |
| N/A                    | Landing Curb? (Y/N)   | N/A   | N/A                    | DWS Offset (in)             | N/A   |
| N/A                    | Shared Landing?       | N/A   |                        |                             |       |
| N/A                    | Gutter Ponding?       | N/A   | N/A                    | Gutter Slope (%)            | N/A   |
| N/A                    | Gutter Lip Ht (in)    | N/A   | N/A                    | Gutter X Slope (%)          | N/A   |
| N/A                    | Painted X Walk1?      | No    | N/A                    | Painted X Walk2?            | No    |
|                        | X Walk 1 Direction    | To SW |                        | X Walk 2 Direction          | To SE |
| N/A                    | X Walk 1 Width (in)   | N/A   | N/A                    | X Walk 2 Width (in)         | N/A   |
|                        | X Walk 1 Slope (%)    | 2.4   |                        | X Walk 2 Slope (%)          | 0.4   |
|                        | X Walk 1 X Slope (%)  | 0.4   |                        | X Walk 2 X Slope (%)        | 2.0   |
| N/A                    | Ramp inside XWalk1?   | N/A   | N/A                    | Ramp inside XWalk2?         | N/A   |
|                        | Road Slope (%)        | 3.1   | N/A                    | Clear Space?                | N/A   |
|                        | Road X Slope (%)      | 0.5   | N/A                    | Clear Space to XWalk (in)   | N/A   |
| N/A                    | Any Obstructions?     | N/A   | N/A                    | Storm Grate/Utility Hazard? | N/A   |