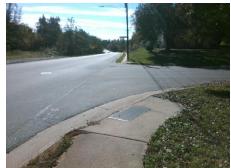

## Field Measurements/Component Compliance

Street 1 Name
Stop Condition-Street 2
Street 2 Name
Stop Condition-Street 1

WOODY RIDGE RD StopSign NATIONS FORD RD None Possible Solutions:
Remove & Replace Curb Ramp With Two New Directional Ramps or Equivalent.

Surveyor Notes:
N/A

PROW/ADA:
R304.2.2, R304.5.3

Total Cost: \$ 3200.00

| Compliance Description |                       |       | Compliance Description |                             | Data  |
|------------------------|-----------------------|-------|------------------------|-----------------------------|-------|
| N/A                    | Ramp Length (in)      | 64.0  | No                     | Ramp Slope (%)              | 10.6  |
| Yes                    | Ramp Width (in)       | 48.0  | No                     | Ramp XSlope (%)             | 2.7   |
| N/A                    | Flare Type LT         | N/A   | N/A                    | Flare Type RT               | N/A   |
| N/A                    | Flare Slope LT (%)    | N/A   | N/A                    | Flare Slope RT (%)          | N/A   |
| N/A                    | Flare Traversable LT? | N/A   | N/A                    | Flare Traversable RT?       | N/A   |
| N/A                    | Landing Length (in)   | N/A   | N/A                    | DWS Provided?               | N/A   |
| N/A                    | Landing Width (in)    | N/A   | N/A                    | DWS Contrast?               | N/A   |
| N/A                    | Landing Slope (%)     | N/A   | N/A                    | DWS Length (in)             | N/A   |
| N/A                    | Landing X Slope (%)   | N/A   | N/A                    | DWS Full Width?             | N/A   |
| N/A                    | Landing Curb? (Y/N)   | N/A   | N/A                    | DWS Offset (in)             | N/A   |
| N/A                    | Shared Landing?       | N/A   |                        |                             |       |
| N/A                    | Gutter Ponding?       | N/A   | N/A                    | Gutter Slope (%)            | N/A   |
| N/A                    | Gutter Lip Ht (in)    | N/A   | N/A                    | Gutter X Slope (%)          | N/A   |
| N/A                    | Painted X Walk1?      | No    | N/A                    | Painted X Walk2?            | No    |
|                        | X Walk 1 Direction    | To SW |                        | X Walk 2 Direction          | To SE |
| N/A                    | X Walk 1 Width (in)   | N/A   | N/A                    | X Walk 2 Width (in)         | N/A   |
|                        | X Walk 1 Slope (%)    | 2.4   |                        | X Walk 2 Slope (%)          | 0.4   |
|                        | X Walk 1 X Slope (%)  | 0.4   |                        | X Walk 2 X Slope (%)        | 2.0   |
| N/A                    | Ramp inside XWalk1?   | N/A   | N/A                    | Ramp inside XWalk2?         | N/A   |
|                        | Road Slope (%)        | 3.1   | N/A                    | Clear Space?                | N/A   |
|                        | Road X Slope (%)      | 0.5   | N/A                    | Clear Space to XWalk (in)   | N/A   |
| N/A                    | Any Obstructions?     | N/A   | N/A                    | Storm Grate/Utility Hazard? | N/A   |