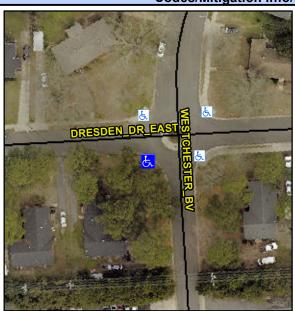

## Access Compliance Report Public Rights-of-Way (Curb Ramps)

Intersection ID: 15179Main Street:DRESDEN\_DR\_EASTCross Street:WESTCHESTER\_BVLocation:SWADA ID: DA77AAE34089Ramp Type:PerpDiagInitial Pass/Fail:FailOverall Compliance:NoSeverity Score:10