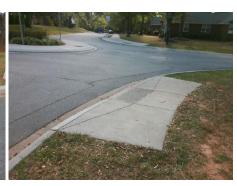

## Field Measurements/Component Compliance

Street 1 Name
Stop Condition-Street 2
Street 2 Name
Stop Condition-Street 1

WESTCHESTER BV
YieldSign
DRESDEN DR EAST
YieldSign

Possible Solutions:

Remove & Replace Curb Ramp With Two New Directional Ramps or Equivalent.

Surveyor Notes:

N/A

PROW/ADA:

Not Found, R304.5.1, R304.5.3

Total Cost: \$ 3200.00

| Compliance Description |                       | Data | Comp | liance Description          | Data |
|------------------------|-----------------------|------|------|-----------------------------|------|
| N/A                    | Ramp Length (in)      | 60.5 | Yes  | Ramp Slope (%)              | 7.5  |
| No                     | Ramp Width (in)       | 46.0 | No   | Ramp XSlope (%)             | 2.3  |
| N/A                    | Flare Type LT         | N/A  | N/A  | Flare Type RT               | N/A  |
| N/A                    | Flare Slope LT (%)    | N/A  | N/A  | Flare Slope RT (%)          | N/A  |
| N/A                    | Flare Traversable LT? | N/A  | N/A  | Flare Traversable RT?       | N/A  |
| N/A                    | Landing Length (in)   | N/A  | N/A  | DWS Provided?               | N/A  |
| N/A                    | Landing Width (in)    | N/A  | N/A  | DWS Contrast?               | N/A  |
| N/A                    | Landing Slope (%)     | N/A  | N/A  | DWS Length (in)             | N/A  |
| N/A                    | Landing X Slope (%)   | N/A  | N/A  | DWS Full Width?             | N/A  |
| N/A                    | Landing Curb? (Y/N)   | N/A  | N/A  | DWS Offset (in)             | N/A  |
| N/A                    | Shared Landing?       | N/A  |      |                             |      |
| N/A                    | Gutter Ponding?       | N/A  | N/A  | Gutter Slope (%)            | N/A  |
| N/A                    | Gutter Lip Ht (in)    | N/A  | N/A  | Gutter X Slope (%)          | N/A  |
| N/A                    | Painted X Walk1?      | No   | N/A  | Painted X Walk2?            | No   |
|                        | X Walk 1 Direction    | To E |      | X Walk 2 Direction          | To N |
| N/A                    | X Walk 1 Width (in)   | N/A  | N/A  | X Walk 2 Width (in)         | N/A  |
|                        | X Walk 1 Slope (%)    | 3.5  |      | X Walk 2 Slope (%)          | 8.3  |
|                        | X Walk 1 X Slope (%)  | 7.1  |      | X Walk 2 X Slope (%)        | 2.1  |
| N/A                    | Ramp inside XWalk1?   | N/A  | N/A  | Ramp inside XWalk2?         | N/A  |
|                        | Road Slope (%)        | 3.4  | N/A  | Clear Space?                | N/A  |
|                        | Road X Slope (%)      | 8.9  | N/A  | Clear Space to XWalk (in)   | N/A  |
| N/A                    | Any Obstructions?     | N/A  | N/A  | Storm Grate/Utility Hazard? | N/A  |
|                        | Obstruction Type      |      | l    | Storm Grate/Utility Type    |      |
|                        |                       | N/A  |      |                             | N/A  |
|                        |                       |      | Yes  | Surface Condition? (G/P)    | Good |