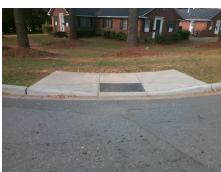

## Field Measurements/Component Compliance

Street 1 Name
Stop Condition-Street 2
Street 2 Name
Stop Condition-Street 1

WESTCHESTER BV
YieldSign
DRESDEN DR EAST
YieldSign

Possible Solutions:

Remove & Replace Curb Ramp With Two New Directional Ramps or Equivalent.

Surveyor Notes:

N/A

PROW/ADA:

Not Found, R304.5.1, R304.5.3

Total Cost: \$ 3200.00

| Compliance Description |                       | Data | Comp | liance Description          | Data |
|------------------------|-----------------------|------|------|-----------------------------|------|
| N/A                    | Ramp Length (in)      | 60.5 | Yes  | Ramp Slope (%)              | 7.5  |
| No                     | Ramp Width (in)       | 46.0 | No   | Ramp XSlope (%)             | 2.3  |
| N/A                    | Flare Type LT         | N/A  | N/A  | Flare Type RT               | N/A  |
| N/A                    | Flare Slope LT (%)    | N/A  | N/A  | Flare Slope RT (%)          | N/A  |
| N/A                    | Flare Traversable LT? | N/A  | N/A  | Flare Traversable RT?       | N/A  |
| N/A                    | Landing Length (in)   | N/A  | N/A  | DWS Provided?               | N/A  |
| N/A                    | Landing Width (in)    | N/A  | N/A  | DWS Contrast?               | N/A  |
| N/A                    | Landing Slope (%)     | N/A  | N/A  | DWS Length (in)             | N/A  |
| N/A                    | Landing X Slope (%)   | N/A  | N/A  | DWS Full Width?             | N/A  |
| N/A                    | Landing Curb? (Y/N)   | N/A  | N/A  | DWS Offset (in)             | N/A  |
| N/A                    | Shared Landing?       | N/A  |      |                             |      |
| N/A                    | Gutter Ponding?       | N/A  | N/A  | Gutter Slope (%)            | N/A  |
| N/A                    | Gutter Lip Ht (in)    | N/A  | N/A  | Gutter X Slope (%)          | N/A  |
| N/A                    | Painted X Walk1?      | No   | N/A  | Painted X Walk2?            | No   |
|                        | X Walk 1 Direction    | To E |      | X Walk 2 Direction          | To N |
| N/A                    | X Walk 1 Width (in)   | N/A  | N/A  | X Walk 2 Width (in)         | N/A  |
|                        | X Walk 1 Slope (%)    | 3.5  |      | X Walk 2 Slope (%)          | 8.3  |
|                        | X Walk 1 X Slope (%)  | 7.1  |      | X Walk 2 X Slope (%)        | 2.1  |
| N/A                    | Ramp inside XWalk1?   | N/A  | N/A  | Ramp inside XWalk2?         | N/A  |
|                        | Road Slope (%)        | 3.4  | N/A  | Clear Space?                | N/A  |
|                        | Road X Slope (%)      | 8.9  | N/A  | Clear Space to XWalk (in)   | N/A  |
| N/A                    | Any Obstructions?     | N/A  | N/A  | Storm Grate/Utility Hazard? | N/A  |
|                        | Obstruction Type      |      | l    | Storm Grate/Utility Type    |      |
|                        |                       | N/A  |      |                             | N/A  |
|                        |                       |      | Yes  | Surface Condition? (G/P)    | Good |