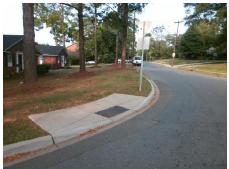

## Field Measurements/Component Compliance

Street 1 Name
Stop Condition-Street 2
Street 2 Name
Stop Condition-Street 1

WESTCHESTER BV
YieldSign
DRESDEN DR EAST
YieldSign

Possible Solutions:

Remove & Replace Curb Ramp With Two New Directional Ramps or Equivalent.

Surveyor Notes:

N/A

PROW/ADA:

Not Found, R304.5.1, R304.5.3

Total Cost: \$ 3200.00

| Compliance Description |                       | Data | Comp | liance Description          | Data |
|------------------------|-----------------------|------|------|-----------------------------|------|
| N/A                    | Ramp Length (in)      | 60.5 | Yes  | Ramp Slope (%)              | 7.5  |
| No                     | Ramp Width (in)       | 46.0 | No   | Ramp XSlope (%)             | 2.3  |
| N/A                    | Flare Type LT         | N/A  | N/A  | Flare Type RT               | N/A  |
| N/A                    | Flare Slope LT (%)    | N/A  | N/A  | Flare Slope RT (%)          | N/A  |
| N/A                    | Flare Traversable LT? | N/A  | N/A  | Flare Traversable RT?       | N/A  |
| N/A                    | Landing Length (in)   | N/A  | N/A  | DWS Provided?               | N/A  |
| N/A                    | Landing Width (in)    | N/A  | N/A  | DWS Contrast?               | N/A  |
| N/A                    | Landing Slope (%)     | N/A  | N/A  | DWS Length (in)             | N/A  |
| N/A                    | Landing X Slope (%)   | N/A  | N/A  | DWS Full Width?             | N/A  |
| N/A                    | Landing Curb? (Y/N)   | N/A  | N/A  | DWS Offset (in)             | N/A  |
| N/A                    | Shared Landing?       | N/A  |      |                             |      |
| N/A                    | Gutter Ponding?       | N/A  | N/A  | Gutter Slope (%)            | N/A  |
| N/A                    | Gutter Lip Ht (in)    | N/A  | N/A  | Gutter X Slope (%)          | N/A  |
| N/A                    | Painted X Walk1?      | No   | N/A  | Painted X Walk2?            | No   |
|                        | X Walk 1 Direction    | To E |      | X Walk 2 Direction          | To N |
| N/A                    | X Walk 1 Width (in)   | N/A  | N/A  | X Walk 2 Width (in)         | N/A  |
|                        | X Walk 1 Slope (%)    | 3.5  |      | X Walk 2 Slope (%)          | 8.3  |
|                        | X Walk 1 X Slope (%)  | 7.1  |      | X Walk 2 X Slope (%)        | 2.1  |
| N/A                    | Ramp inside XWalk1?   | N/A  | N/A  | Ramp inside XWalk2?         | N/A  |
|                        | Road Slope (%)        | 3.4  | N/A  | Clear Space?                | N/A  |
|                        | Road X Slope (%)      | 8.9  | N/A  | Clear Space to XWalk (in)   | N/A  |
| N/A                    | Any Obstructions?     | N/A  | N/A  | Storm Grate/Utility Hazard? | N/A  |
|                        | Obstruction Type      |      | l    | Storm Grate/Utility Type    |      |
|                        |                       | N/A  |      |                             | N/A  |
|                        |                       |      | Yes  | Surface Condition? (G/P)    | Good |