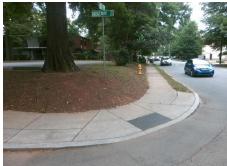

## **Access Compliance Report Public Rights-of-Way** (Curb Ramps)

Intersection ID: 14289 Main Street: E\_7TH\_ST **Cross Street: RIDGEWAY AV** Location: ADA ID: DA784A814783 Ramp Type: PerpDiag Initial Pass/Fail: Fail **Overall Compliance: No** Severity Score: 21.25

Total Cost: 3200.00

| Comp | liance Description    | Data  | Comp | liance Description          | Data  |
|------|-----------------------|-------|------|-----------------------------|-------|
| N/A  | Ramp Length (in)      | 70.0  | No   | Ramp Slope (%)              | 8.8   |
| No   | Ramp Width (in)       | 47.5  | Yes  | Ramp XSlope (%)             | 1.8   |
| N/A  | Flare Type LT         | N/A   | N/A  | Flare Type RT               | N/A   |
| N/A  | Flare Slope LT (%)    | N/A   | N/A  | Flare Slope RT (%)          | N/A   |
| N/A  | Flare Traversable LT? | N/A   | N/A  | Flare Traversable RT?       | N/A   |
| N/A  | Landing Length (in)   | N/A   | N/A  | DWS Provided?               | N/A   |
| N/A  | Landing Width (in)    | N/A   | N/A  | DWS Contrast?               | N/A   |
| N/A  | Landing Slope (%)     | N/A   | N/A  | DWS Length (in)             | N/A   |
| N/A  | Landing X Slope (%)   | N/A   | N/A  | DWS Full Width?             | N/A   |
| N/A  | Landing Curb? (Y/N)   | N/A   | N/A  | DWS Offset (in)             | N/A   |
| N/A  | Shared Landing?       | N/A   |      |                             |       |
| N/A  | Gutter Ponding?       | N/A   | N/A  | Gutter Slope (%)            | N/A   |
| N/A  | Gutter Lip Ht (in)    | N/A   | N/A  | Gutter X Slope (%)          | N/A   |
| N/A  | Painted X Walk1?      | No    | N/A  | Painted X Walk2?            | No    |
|      | X Walk 1 Direction    | To SE |      | X Walk 2 Direction          | To NE |
| N/A  | X Walk 1 Width (in)   | N/A   | N/A  | X Walk 2 Width (in)         | N/A   |
|      | X Walk 1 Slope (%)    | 1.8   |      | X Walk 2 Slope (%)          | 0.3   |
|      | X Walk 1 X Slope (%)  | 0.1   |      | X Walk 2 X Slope (%)        | 1.7   |
| N/A  | Ramp inside XWalk1?   | N/A   | N/A  | Ramp inside XWalk2?         | N/A   |
|      | Road Slope (%)        | 0.4   | N/A  | Clear Space?                | N/A   |
|      | Road X Slope (%)      | 0.2   | N/A  | Clear Space to XWalk (in)   | N/A   |
| N/A  | Any Obstructions?     | N/A   | N/A  | Storm Grate/Utility Hazard? | N/A   |
|      | Obstruction Type      |       |      | Storm Grate/Utility Type    |       |
|      |                       | N/A   |      |                             | N/A   |
|      |                       |       | Yes  | Surface Condition? (G/P)    | Good  |