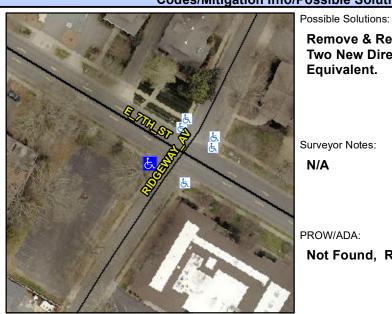

## **Access Compliance Report Public Rights-of-Way** (Curb Ramps)

Intersection ID: 14289 Main Street: E\_7TH\_ST **Cross Street: RIDGEWAY AV** Location: ADA ID: DA784A814783 Ramp Type: PerpDiag Initial Pass/Fail: Fail **Overall Compliance: No** Severity Score: 21.25

## Field Measurements/Component Compliance

**RIDGEWAY AV** Street 1 Name Stop Condition-Street 2 StopSign Street 2 Name E 7TH ST Stop Condition-Street 1

**Remove & Replace Curb Ramp With Two New Directional Ramps or** Equivalent.