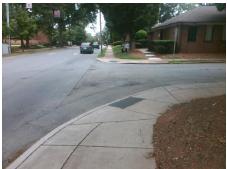

## **Access Compliance Report Public Rights-of-Way** (Curb Ramps)

Intersection ID: 14289 Main Street: E\_7TH\_ST **Cross Street: RIDGEWAY AV** Location: ADA ID: DA784A814783 Ramp Type: PerpDiag Initial Pass/Fail: Fail **Overall Compliance: No** Severity Score: 21.25

Total Cost: 3200.00

| Comp | liance Description    | Data  | Comp | liance Description          | Data  |
|------|-----------------------|-------|------|-----------------------------|-------|
| N/A  | Ramp Length (in)      | 70.0  | No   | Ramp Slope (%)              | 8.8   |
| No   | Ramp Width (in)       | 47.5  | Yes  | Ramp XSlope (%)             | 1.8   |
| N/A  | Flare Type LT         | N/A   | N/A  | Flare Type RT               | N/A   |
| N/A  | Flare Slope LT (%)    | N/A   | N/A  | Flare Slope RT (%)          | N/A   |
| N/A  | Flare Traversable LT? | N/A   | N/A  | Flare Traversable RT?       | N/A   |
| N/A  | Landing Length (in)   | N/A   | N/A  | DWS Provided?               | N/A   |
| N/A  | Landing Width (in)    | N/A   | N/A  | DWS Contrast?               | N/A   |
| N/A  | Landing Slope (%)     | N/A   | N/A  | DWS Length (in)             | N/A   |
| N/A  | Landing X Slope (%)   | N/A   | N/A  | DWS Full Width?             | N/A   |
| N/A  | Landing Curb? (Y/N)   | N/A   | N/A  | DWS Offset (in)             | N/A   |
| N/A  | Shared Landing?       | N/A   |      |                             |       |
| N/A  | Gutter Ponding?       | N/A   | N/A  | Gutter Slope (%)            | N/A   |
| N/A  | Gutter Lip Ht (in)    | N/A   | N/A  | Gutter X Slope (%)          | N/A   |
| N/A  | Painted X Walk1?      | No    | N/A  | Painted X Walk2?            | No    |
|      | X Walk 1 Direction    | To SE |      | X Walk 2 Direction          | To NE |
| N/A  | X Walk 1 Width (in)   | N/A   | N/A  | X Walk 2 Width (in)         | N/A   |
|      | X Walk 1 Slope (%)    | 1.8   |      | X Walk 2 Slope (%)          | 0.3   |
|      | X Walk 1 X Slope (%)  | 0.1   |      | X Walk 2 X Slope (%)        | 1.7   |
| N/A  | Ramp inside XWalk1?   | N/A   | N/A  | Ramp inside XWalk2?         | N/A   |
|      | Road Slope (%)        | 0.4   | N/A  | Clear Space?                | N/A   |
|      | Road X Slope (%)      | 0.2   | N/A  | Clear Space to XWalk (in)   | N/A   |
| N/A  | Any Obstructions?     | N/A   | N/A  | Storm Grate/Utility Hazard? | N/A   |
|      | Obstruction Type      |       |      | Storm Grate/Utility Type    |       |
|      |                       | N/A   |      |                             | N/A   |
|      |                       |       | Yes  | Surface Condition? (G/P)    | Good  |