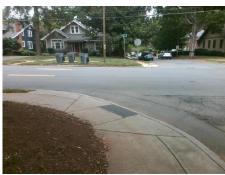

## **Access Compliance Report Public Rights-of-Way** (Curb Ramps)

Intersection ID: 14289 Main Street: E\_7TH\_ST **Cross Street: RIDGEWAY AV** Location: ADA ID: DA784A814783 Ramp Type: PerpDiag Initial Pass/Fail: Fail **Overall Compliance: No** Severity Score: 21.25

Total Cost: 3200.00

| Comp | liance Description    | Data  | Comp | liance Description          | Data  |
|------|-----------------------|-------|------|-----------------------------|-------|
| N/A  | Ramp Length (in)      | 70.0  | No   | Ramp Slope (%)              | 8.8   |
| No   | Ramp Width (in)       | 47.5  | Yes  | Ramp XSlope (%)             | 1.8   |
| N/A  | Flare Type LT         | N/A   | N/A  | Flare Type RT               | N/A   |
| N/A  | Flare Slope LT (%)    | N/A   | N/A  | Flare Slope RT (%)          | N/A   |
| N/A  | Flare Traversable LT? | N/A   | N/A  | Flare Traversable RT?       | N/A   |
| N/A  | Landing Length (in)   | N/A   | N/A  | DWS Provided?               | N/A   |
| N/A  | Landing Width (in)    | N/A   | N/A  | DWS Contrast?               | N/A   |
| N/A  | Landing Slope (%)     | N/A   | N/A  | DWS Length (in)             | N/A   |
| N/A  | Landing X Slope (%)   | N/A   | N/A  | DWS Full Width?             | N/A   |
| N/A  | Landing Curb? (Y/N)   | N/A   | N/A  | DWS Offset (in)             | N/A   |
| N/A  | Shared Landing?       | N/A   |      |                             |       |
| N/A  | Gutter Ponding?       | N/A   | N/A  | Gutter Slope (%)            | N/A   |
| N/A  | Gutter Lip Ht (in)    | N/A   | N/A  | Gutter X Slope (%)          | N/A   |
| N/A  | Painted X Walk1?      | No    | N/A  | Painted X Walk2?            | No    |
|      | X Walk 1 Direction    | To SE |      | X Walk 2 Direction          | To NE |
| N/A  | X Walk 1 Width (in)   | N/A   | N/A  | X Walk 2 Width (in)         | N/A   |
|      | X Walk 1 Slope (%)    | 1.8   |      | X Walk 2 Slope (%)          | 0.3   |
|      | X Walk 1 X Slope (%)  | 0.1   |      | X Walk 2 X Slope (%)        | 1.7   |
| N/A  | Ramp inside XWalk1?   | N/A   | N/A  | Ramp inside XWalk2?         | N/A   |
|      | Road Slope (%)        | 0.4   | N/A  | Clear Space?                | N/A   |
|      | Road X Slope (%)      | 0.2   | N/A  | Clear Space to XWalk (in)   | N/A   |
| N/A  | Any Obstructions?     | N/A   | N/A  | Storm Grate/Utility Hazard? | N/A   |
|      | Obstruction Type      |       |      | Storm Grate/Utility Type    |       |
|      |                       | N/A   |      |                             | N/A   |
|      |                       |       | Yes  | Surface Condition? (G/P)    | Good  |