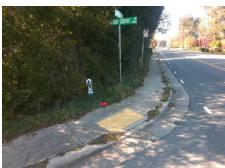

## Access Compliance Report Public Rights-of-Way (Curb Ramps)

Intersection ID: 15805Main Street:LAWYERS\_RDCross Street:WALNUT\_GROVE\_LNLocation:SWADA ID: DA7FC2BDEAB3Ramp Type:PerpDiagInitial Pass/Fail:FailOverall Compliance:NoSeverity Score:37.5

N

Surveyor Notes:

N/A

PROW/ADA:

R304.2.2, R304.5.3

Total Cost: \$ 3200.00

| Field Measurements/Component Compliance |                         |       |                        |                             |       |
|-----------------------------------------|-------------------------|-------|------------------------|-----------------------------|-------|
| Compliance Description                  |                         | Data  | Compliance Description |                             | Data  |
| N/A                                     | Ramp Length (in)        | 55.0  | No                     | Ramp Slope (%)              | 12.7  |
| Yes                                     | Ramp Width (in)         | 56.0  | No                     | Ramp XSlope (%)             | 6.1   |
| N/A                                     | Flare Type LT           | N/A   | N/A                    | Flare Type RT               | N/A   |
| N/A                                     | Flare Slope LT (%)      | N/A   | N/A                    | Flare Slope RT (%)          | N/A   |
| N/A                                     | Flare Traversable LT?   | N/A   | N/A                    | Flare Traversable RT?       | N/A   |
| N/A                                     | Landing Length (in)     | N/A   | N/A                    | DWS Provided?               | N/A   |
| N/A                                     | Landing Width (in)      | N/A   | N/A                    | DWS Contrast?               | N/A   |
| N/A                                     | Landing Slope (%)       | N/A   | N/A                    | DWS Length (in)             | N/A   |
| N/A                                     | Landing X Slope (%)     | N/A   | N/A                    | DWS Full Width?             | N/A   |
| N/A                                     | Landing Curb? (Y/N)     | N/A   | N/A                    | DWS Offset (in)             | N/A   |
| N/A                                     | Shared Landing?         | N/A   |                        |                             |       |
| N/A                                     | Gutter Ponding?         | N/A   | N/A                    | Gutter Slope (%)            | N/A   |
| N/A                                     | Gutter Lip Ht (in)      | 1.0   | N/A                    | Gutter X Slope (%)          | N/A   |
| N/A                                     | Painted X Walk1?        | No    | N/A                    | Painted X Walk2?            | No    |
|                                         | X Walk 1 Direction      | To SE |                        | X Walk 2 Direction          | To NE |
| N/A                                     | X Walk 1 Width (in)     | N/A   | N/A                    | X Walk 2 Width (in)         | N/A   |
|                                         | X Walk 1 Slope (%)      | 0.2   |                        | X Walk 2 Slope (%)          | 6.9   |
|                                         | X Walk 1 X Slope (%)    | 6.4   |                        | X Walk 2 X Slope (%)        | 0.5   |
| N/A                                     | Ramp inside XWalk1?     | N/A   | N/A                    | Ramp inside XWalk2?         | N/A   |
|                                         | Road Slope (%)          | 3.1   | N/A                    | Clear Space?                | N/A   |
|                                         | Road X Slope (%)        | 4.2   | N/A                    | Clear Space to XWalk (in)   | N/A   |
| N/A                                     | Any Obstructions?       | N/A   | N/A                    | Storm Grate/Utility Hazard? | N/A   |
|                                         | Obstruction Type        |       |                        | Storm Grate/Utility Type    |       |
|                                         |                         | N/A   |                        |                             | N/A   |
|                                         |                         |       | Yes                    | Surface Condition? (G/P)    | Good  |
| Mile S                                  | Maria de Carlo Maria da |       |                        |                             |       |