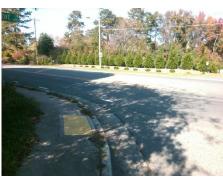

## Access Compliance Report Public Rights-of-Way (Curb Ramps)

Intersection ID: 15805Main Street:LAWYERS\_RDCross Street:WALNUT\_GROVE\_LNLocation:SWADA ID: DA7FC2BDEAB3Ramp Type:PerpDiagInitial Pass/Fail:FailOverall Compliance:NoSeverity Score:37.5

N

Surveyor Notes:

N/A

PROW/ADA:

R304.2.2, R304.5.3

Total Cost: \$ 3200.00

| Field Measurements/Component Compliance |                         |       |                        |                             |       |
|-----------------------------------------|-------------------------|-------|------------------------|-----------------------------|-------|
| Compliance Description                  |                         | Data  | Compliance Description |                             | Data  |
| N/A                                     | Ramp Length (in)        | 55.0  | No                     | Ramp Slope (%)              | 12.7  |
| Yes                                     | Ramp Width (in)         | 56.0  | No                     | Ramp XSlope (%)             | 6.1   |
| N/A                                     | Flare Type LT           | N/A   | N/A                    | Flare Type RT               | N/A   |
| N/A                                     | Flare Slope LT (%)      | N/A   | N/A                    | Flare Slope RT (%)          | N/A   |
| N/A                                     | Flare Traversable LT?   | N/A   | N/A                    | Flare Traversable RT?       | N/A   |
| N/A                                     | Landing Length (in)     | N/A   | N/A                    | DWS Provided?               | N/A   |
| N/A                                     | Landing Width (in)      | N/A   | N/A                    | DWS Contrast?               | N/A   |
| N/A                                     | Landing Slope (%)       | N/A   | N/A                    | DWS Length (in)             | N/A   |
| N/A                                     | Landing X Slope (%)     | N/A   | N/A                    | DWS Full Width?             | N/A   |
| N/A                                     | Landing Curb? (Y/N)     | N/A   | N/A                    | DWS Offset (in)             | N/A   |
| N/A                                     | Shared Landing?         | N/A   |                        |                             |       |
| N/A                                     | Gutter Ponding?         | N/A   | N/A                    | Gutter Slope (%)            | N/A   |
| N/A                                     | Gutter Lip Ht (in)      | 1.0   | N/A                    | Gutter X Slope (%)          | N/A   |
| N/A                                     | Painted X Walk1?        | No    | N/A                    | Painted X Walk2?            | No    |
|                                         | X Walk 1 Direction      | To SE |                        | X Walk 2 Direction          | To NE |
| N/A                                     | X Walk 1 Width (in)     | N/A   | N/A                    | X Walk 2 Width (in)         | N/A   |
|                                         | X Walk 1 Slope (%)      | 0.2   |                        | X Walk 2 Slope (%)          | 6.9   |
|                                         | X Walk 1 X Slope (%)    | 6.4   |                        | X Walk 2 X Slope (%)        | 0.5   |
| N/A                                     | Ramp inside XWalk1?     | N/A   | N/A                    | Ramp inside XWalk2?         | N/A   |
|                                         | Road Slope (%)          | 3.1   | N/A                    | Clear Space?                | N/A   |
|                                         | Road X Slope (%)        | 4.2   | N/A                    | Clear Space to XWalk (in)   | N/A   |
| N/A                                     | Any Obstructions?       | N/A   | N/A                    | Storm Grate/Utility Hazard? | N/A   |
|                                         | Obstruction Type        |       |                        | Storm Grate/Utility Type    |       |
|                                         |                         | N/A   |                        |                             | N/A   |
|                                         |                         |       | Yes                    | Surface Condition? (G/P)    | Good  |
| Mile S                                  | Maria de Carlo Maria da |       |                        |                             |       |