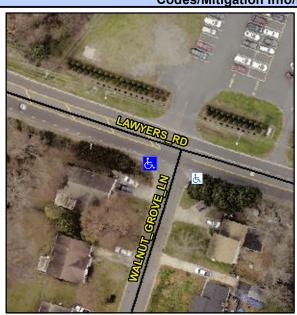

## Access Compliance Report Public Rights-of-Way (Curb Ramps)

Intersection ID: 15805Main Street:LAWYERS\_RDCross Street:WALNUT\_GROVE\_LNLocation:SWADA ID: DA7FC2BDEAB3Ramp Type:PerpDiagInitial Pass/Fail:FailOverall Compliance:NoSeverity Score:37.5

## Field Measurements/Component Compliance

Street 1 Name
Stop Condition-Street 2
Street 2 Name
Stop Condition-Street 1

WALNUT GROVE LN StopSign LAWYERS RD None Possible Solutions:

Remove & Replace Curb Ramp With
Two New Directional Ramps or
Equivalent.