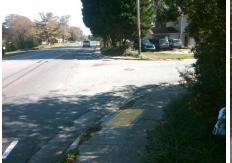

## Access Compliance Report Public Rights-of-Way (Curb Ramps)

Intersection ID: 15805Main Street:LAWYERS\_RDCross Street:WALNUT\_GROVE\_LNLocation:SWADA ID: DA7FC2BDEAB3Ramp Type:PerpDiagInitial Pass/Fail:FailOverall Compliance:NoSeverity Score:37.5

N

Surveyor Notes:

N/A

PROW/ADA:

R304.2.2, R304.5.3

Total Cost: \$ 3200.00

| Field Measurements/Component Compliance |                         |       |                        |                             |       |
|-----------------------------------------|-------------------------|-------|------------------------|-----------------------------|-------|
| Compliance Description                  |                         | Data  | Compliance Description |                             | Data  |
| N/A                                     | Ramp Length (in)        | 55.0  | No                     | Ramp Slope (%)              | 12.7  |
| Yes                                     | Ramp Width (in)         | 56.0  | No                     | Ramp XSlope (%)             | 6.1   |
| N/A                                     | Flare Type LT           | N/A   | N/A                    | Flare Type RT               | N/A   |
| N/A                                     | Flare Slope LT (%)      | N/A   | N/A                    | Flare Slope RT (%)          | N/A   |
| N/A                                     | Flare Traversable LT?   | N/A   | N/A                    | Flare Traversable RT?       | N/A   |
| N/A                                     | Landing Length (in)     | N/A   | N/A                    | DWS Provided?               | N/A   |
| N/A                                     | Landing Width (in)      | N/A   | N/A                    | DWS Contrast?               | N/A   |
| N/A                                     | Landing Slope (%)       | N/A   | N/A                    | DWS Length (in)             | N/A   |
| N/A                                     | Landing X Slope (%)     | N/A   | N/A                    | DWS Full Width?             | N/A   |
| N/A                                     | Landing Curb? (Y/N)     | N/A   | N/A                    | DWS Offset (in)             | N/A   |
| N/A                                     | Shared Landing?         | N/A   |                        |                             |       |
| N/A                                     | Gutter Ponding?         | N/A   | N/A                    | Gutter Slope (%)            | N/A   |
| N/A                                     | Gutter Lip Ht (in)      | 1.0   | N/A                    | Gutter X Slope (%)          | N/A   |
| N/A                                     | Painted X Walk1?        | No    | N/A                    | Painted X Walk2?            | No    |
|                                         | X Walk 1 Direction      | To SE |                        | X Walk 2 Direction          | To NE |
| N/A                                     | X Walk 1 Width (in)     | N/A   | N/A                    | X Walk 2 Width (in)         | N/A   |
|                                         | X Walk 1 Slope (%)      | 0.2   |                        | X Walk 2 Slope (%)          | 6.9   |
|                                         | X Walk 1 X Slope (%)    | 6.4   |                        | X Walk 2 X Slope (%)        | 0.5   |
| N/A                                     | Ramp inside XWalk1?     | N/A   | N/A                    | Ramp inside XWalk2?         | N/A   |
|                                         | Road Slope (%)          | 3.1   | N/A                    | Clear Space?                | N/A   |
|                                         | Road X Slope (%)        | 4.2   | N/A                    | Clear Space to XWalk (in)   | N/A   |
| N/A                                     | Any Obstructions?       | N/A   | N/A                    | Storm Grate/Utility Hazard? | N/A   |
|                                         | Obstruction Type        |       |                        | Storm Grate/Utility Type    |       |
|                                         |                         | N/A   |                        |                             | N/A   |
|                                         |                         |       | Yes                    | Surface Condition? (G/P)    | Good  |
| Mile S                                  | Maria de Carlo Maria da |       |                        |                             |       |