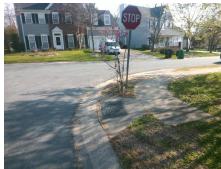

## **Access Compliance Report Public Rights-of-Way** (Curb Ramps)

N/A

Good

Surface Condition? (G/P)

Intersection ID: 3215 Main Street: BELLMORE CT Cross Street: OLD BRIDGE LN Location: S

ADA ID: DA858639FDBB Ramp Type: Perp Initial Pass/Fail: Pass **Overall Compliance: No Severity Score:** 0

## Field Measurements/Component Compliance

**BELLMORE CT** Street 1 Name StopSign Stop Condition-Street 2 Street 2 Name N/A Stop Condition-Street 1 N/A

Possible Solutions: Remove & Replace Entire Ramp. Surveyor Notes: N/A PROW/ADA: Not Found, R304.2.1