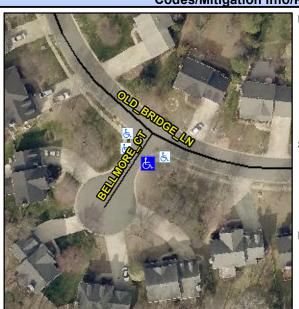

## **Access Compliance Report Public Rights-of-Way** (Curb Ramps)

N/A

Good

Surface Condition? (G/P)

Intersection ID: 3215 Main Street: BELLMORE CT Cross Street: OLD BRIDGE LN Location: S

ADA ID: DA858639FDBB Ramp Type: Perp Initial Pass/Fail: Pass **Overall Compliance: No Severity Score:** 0