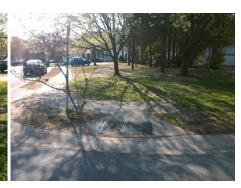

## **Access Compliance Report Public Rights-of-Way** (Curb Ramps)

N/A

Good

Surface Condition? (G/P)

Intersection ID: 3215 Main Street: BELLMORE CT Cross Street: OLD BRIDGE LN Location: S

ADA ID: DA858639FDBB Ramp Type: Perp Initial Pass/Fail: Pass **Overall Compliance: No Severity Score:** 0

## Field Measurements/Component Compliance

**BELLMORE CT** Street 1 Name StopSign Stop Condition-Street 2 Street 2 Name N/A Stop Condition-Street 1 N/A

Possible Solutions: Remove & Replace Entire Ramp. Surveyor Notes: N/A PROW/ADA: Not Found, R304.2.1