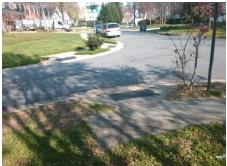

## **Access Compliance Report Public Rights-of-Way** (Curb Ramps)

N/A

Good

Surface Condition? (G/P)

Intersection ID: 3215 Main Street: BELLMORE CT Cross Street: OLD BRIDGE LN Location: S

ADA ID: DA858639FDBB Ramp Type: Perp Initial Pass/Fail: Pass **Overall Compliance: No Severity Score:** 0

## Field Measurements/Component Compliance

**BELLMORE CT** Street 1 Name StopSign Stop Condition-Street 2 Street 2 Name N/A Stop Condition-Street 1 N/A

Possible Solutions: Remove & Replace Entire Ramp. Surveyor Notes: N/A PROW/ADA: Not Found, R304.2.1