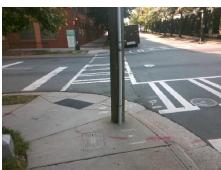

## Access Compliance Report Public Rights-of-Way (Curb Ramps)

Intersection ID: 12704 Main Street: E\_5TH\_ST Cross Street: N\_DAVIDSON\_ST Location: N

ADA ID: DA886ECE1D6B Ramp Type: PerpDiag Initial Pass/Fail: Fail Overall Compliance: No Severity Score: 25

Surveyor Notes:

N/A

PROW/ADA:

Not Found, R304.5.3

Total Cost: \$ 3200.00

| Field Measurements/Component Compliance |                        |                       |       |                        |                             |       |
|-----------------------------------------|------------------------|-----------------------|-------|------------------------|-----------------------------|-------|
|                                         | Compliance Description |                       | Data  | Compliance Description |                             | Data  |
|                                         | N/A                    | Ramp Length (in)      | 89.0  | Yes                    | Ramp Slope (%)              | 7.6   |
|                                         | Yes                    | Ramp Width (in)       | 48.0  | No                     | Ramp XSlope (%)             | 7.0   |
|                                         | N/A                    | Flare Type LT         | N/A   | N/A                    | Flare Type RT               | N/A   |
|                                         | N/A                    | Flare Slope LT (%)    | N/A   | N/A                    | Flare Slope RT (%)          | N/A   |
|                                         | N/A                    | Flare Traversable LT? | N/A   | N/A                    | Flare Traversable RT?       | N/A   |
|                                         | N/A                    | Landing Length (in)   | N/A   | N/A                    | DWS Provided?               | N/A   |
|                                         | N/A                    | Landing Width (in)    | N/A   | N/A                    | DWS Contrast?               | N/A   |
|                                         | N/A                    | Landing Slope (%)     | N/A   | N/A                    | DWS Length (in)             | N/A   |
|                                         | N/A                    | Landing X Slope (%)   | N/A   | N/A                    | DWS Full Width?             | N/A   |
|                                         | N/A                    | Landing Curb? (Y/N)   | N/A   | N/A                    | DWS Offset (in)             | N/A   |
|                                         | N/A                    | Shared Landing?       | N/A   |                        |                             |       |
|                                         | N/A                    | Gutter Ponding?       | N/A   | N/A                    | Gutter Slope (%)            | N/A   |
|                                         | N/A                    | Gutter Lip Ht (in)    | N/A   | N/A                    | Gutter X Slope (%)          | N/A   |
|                                         | N/A                    | Painted X Walk1?      | Yes   | N/A                    | Painted X Walk2?            | Yes   |
|                                         |                        | X Walk 1 Direction    | To SW |                        | X Walk 2 Direction          | To SE |
|                                         | N/A                    | X Walk 1 Width (in)   | 104.0 | N/A                    | X Walk 2 Width (in)         | 104.0 |
|                                         |                        | X Walk 1 Slope (%)    | 9.4   |                        | X Walk 2 Slope (%)          | 0.2   |
|                                         |                        | X Walk 1 X Slope (%)  | 1.0   |                        | X Walk 2 X Slope (%)        | 5.4   |
|                                         | N/A                    | Ramp inside XWalk1?   | Yes   | N/A                    | Ramp inside XWalk2?         | Yes   |
|                                         |                        | Road Slope (%)        | 4.2   | N/A                    | Clear Space?                | N/A   |
|                                         |                        | Road X Slope (%)      | 3.9   | N/A                    | Clear Space to XWalk (in)   | N/A   |
|                                         | N/A                    | Any Obstructions?     | N/A   | N/A                    | Storm Grate/Utility Hazard? | N/A   |
|                                         |                        | Obstruction Type      |       |                        | Storm Grate/Utility Type    |       |
|                                         |                        |                       | N/A   |                        |                             | N/A   |
|                                         |                        |                       |       | Yes                    | Surface Condition? (G/P)    | Good  |
|                                         | J. Williams J.         |                       |       |                        |                             |       |