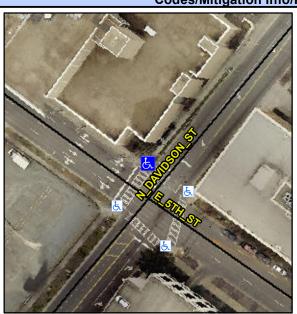

## Access Compliance Report Public Rights-of-Way (Curb Ramps)

Intersection ID: 12704 Main Street: E\_5TH\_ST Cross Street: N\_DAVIDSON\_ST Location: N

ADA ID: DA886ECE1D6B Ramp Type: PerpDiag Initial Pass/Fail: Fail Overall Compliance: No Severity Score: 25

Codes/Mitigation Info/Possible Solution

Street 1 Name E 5TH ST
Stop Condition-Street 2 Signal
Street 2 Name N DAVIDSON ST
Stop Condition-Street 1 Signal

Possible Solutions:

Remove & Replace Curb Ramp With Two New Directional Ramps or Equivalent.