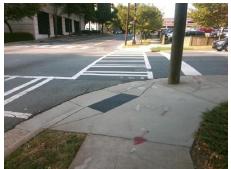

## Access Compliance Report Public Rights-of-Way (Curb Ramps)

Intersection ID: 12704 Main Street: E\_5TH\_ST Cross Street: N\_DAVIDSON\_ST Location: N

ADA ID: DA886ECE1D6B Ramp Type: PerpDiag Initial Pass/Fail: Fail Overall Compliance: No Severity Score: 25

Surveyor Notes:

N/A

PROW/ADA:

Not Found, R304.5.3

Total Cost: \$ 3200.00

| Field Measurements/Component Compliance |                        |                       |       |                        |                             |       |
|-----------------------------------------|------------------------|-----------------------|-------|------------------------|-----------------------------|-------|
|                                         | Compliance Description |                       | Data  | Compliance Description |                             | Data  |
|                                         | N/A                    | Ramp Length (in)      | 89.0  | Yes                    | Ramp Slope (%)              | 7.6   |
|                                         | Yes                    | Ramp Width (in)       | 48.0  | No                     | Ramp XSlope (%)             | 7.0   |
|                                         | N/A                    | Flare Type LT         | N/A   | N/A                    | Flare Type RT               | N/A   |
|                                         | N/A                    | Flare Slope LT (%)    | N/A   | N/A                    | Flare Slope RT (%)          | N/A   |
|                                         | N/A                    | Flare Traversable LT? | N/A   | N/A                    | Flare Traversable RT?       | N/A   |
|                                         | N/A                    | Landing Length (in)   | N/A   | N/A                    | DWS Provided?               | N/A   |
|                                         | N/A                    | Landing Width (in)    | N/A   | N/A                    | DWS Contrast?               | N/A   |
|                                         | N/A                    | Landing Slope (%)     | N/A   | N/A                    | DWS Length (in)             | N/A   |
|                                         | N/A                    | Landing X Slope (%)   | N/A   | N/A                    | DWS Full Width?             | N/A   |
|                                         | N/A                    | Landing Curb? (Y/N)   | N/A   | N/A                    | DWS Offset (in)             | N/A   |
|                                         | N/A                    | Shared Landing?       | N/A   |                        |                             |       |
|                                         | N/A                    | Gutter Ponding?       | N/A   | N/A                    | Gutter Slope (%)            | N/A   |
|                                         | N/A                    | Gutter Lip Ht (in)    | N/A   | N/A                    | Gutter X Slope (%)          | N/A   |
|                                         | N/A                    | Painted X Walk1?      | Yes   | N/A                    | Painted X Walk2?            | Yes   |
|                                         |                        | X Walk 1 Direction    | To SW |                        | X Walk 2 Direction          | To SE |
|                                         | N/A                    | X Walk 1 Width (in)   | 104.0 | N/A                    | X Walk 2 Width (in)         | 104.0 |
|                                         |                        | X Walk 1 Slope (%)    | 9.4   |                        | X Walk 2 Slope (%)          | 0.2   |
|                                         |                        | X Walk 1 X Slope (%)  | 1.0   |                        | X Walk 2 X Slope (%)        | 5.4   |
|                                         | N/A                    | Ramp inside XWalk1?   | Yes   | N/A                    | Ramp inside XWalk2?         | Yes   |
|                                         |                        | Road Slope (%)        | 4.2   | N/A                    | Clear Space?                | N/A   |
|                                         |                        | Road X Slope (%)      | 3.9   | N/A                    | Clear Space to XWalk (in)   | N/A   |
|                                         | N/A                    | Any Obstructions?     | N/A   | N/A                    | Storm Grate/Utility Hazard? | N/A   |
|                                         |                        | Obstruction Type      |       |                        | Storm Grate/Utility Type    |       |
|                                         |                        |                       | N/A   |                        |                             | N/A   |
|                                         |                        |                       |       | Yes                    | Surface Condition? (G/P)    | Good  |
|                                         | J. Williams J.         |                       |       |                        |                             |       |