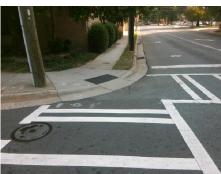

## Access Compliance Report Public Rights-of-Way (Curb Ramps)

Intersection ID: 12704 Main Street: E\_5TH\_ST Cross Street: N\_DAVIDSON\_ST Location: N

ADA ID: DA886ECE1D6B Ramp Type: PerpDiag Initial Pass/Fail: Fail Overall Compliance: No Severity Score: 25

Surveyor Notes:

N/A

PROW/ADA:

Not Found, R304.5.3

Total Cost: \$ 3200.00

| Field Measurements/Component Compliance |                        |                       |       |                        |                             |       |
|-----------------------------------------|------------------------|-----------------------|-------|------------------------|-----------------------------|-------|
|                                         | Compliance Description |                       | Data  | Compliance Description |                             | Data  |
|                                         | N/A                    | Ramp Length (in)      | 89.0  | Yes                    | Ramp Slope (%)              | 7.6   |
|                                         | Yes                    | Ramp Width (in)       | 48.0  | No                     | Ramp XSlope (%)             | 7.0   |
|                                         | N/A                    | Flare Type LT         | N/A   | N/A                    | Flare Type RT               | N/A   |
|                                         | N/A                    | Flare Slope LT (%)    | N/A   | N/A                    | Flare Slope RT (%)          | N/A   |
|                                         | N/A                    | Flare Traversable LT? | N/A   | N/A                    | Flare Traversable RT?       | N/A   |
|                                         | N/A                    | Landing Length (in)   | N/A   | N/A                    | DWS Provided?               | N/A   |
|                                         | N/A                    | Landing Width (in)    | N/A   | N/A                    | DWS Contrast?               | N/A   |
|                                         | N/A                    | Landing Slope (%)     | N/A   | N/A                    | DWS Length (in)             | N/A   |
|                                         | N/A                    | Landing X Slope (%)   | N/A   | N/A                    | DWS Full Width?             | N/A   |
|                                         | N/A                    | Landing Curb? (Y/N)   | N/A   | N/A                    | DWS Offset (in)             | N/A   |
|                                         | N/A                    | Shared Landing?       | N/A   |                        |                             |       |
|                                         | N/A                    | Gutter Ponding?       | N/A   | N/A                    | Gutter Slope (%)            | N/A   |
|                                         | N/A                    | Gutter Lip Ht (in)    | N/A   | N/A                    | Gutter X Slope (%)          | N/A   |
|                                         | N/A                    | Painted X Walk1?      | Yes   | N/A                    | Painted X Walk2?            | Yes   |
|                                         |                        | X Walk 1 Direction    | To SW |                        | X Walk 2 Direction          | To SE |
|                                         | N/A                    | X Walk 1 Width (in)   | 104.0 | N/A                    | X Walk 2 Width (in)         | 104.0 |
|                                         |                        | X Walk 1 Slope (%)    | 9.4   |                        | X Walk 2 Slope (%)          | 0.2   |
|                                         |                        | X Walk 1 X Slope (%)  | 1.0   |                        | X Walk 2 X Slope (%)        | 5.4   |
|                                         | N/A                    | Ramp inside XWalk1?   | Yes   | N/A                    | Ramp inside XWalk2?         | Yes   |
|                                         |                        | Road Slope (%)        | 4.2   | N/A                    | Clear Space?                | N/A   |
|                                         |                        | Road X Slope (%)      | 3.9   | N/A                    | Clear Space to XWalk (in)   | N/A   |
|                                         | N/A                    | Any Obstructions?     | N/A   | N/A                    | Storm Grate/Utility Hazard? | N/A   |
|                                         |                        | Obstruction Type      |       |                        | Storm Grate/Utility Type    |       |
|                                         |                        |                       | N/A   |                        |                             | N/A   |
|                                         |                        |                       |       | Yes                    | Surface Condition? (G/P)    | Good  |
|                                         | J. Williams J.         |                       |       |                        |                             |       |