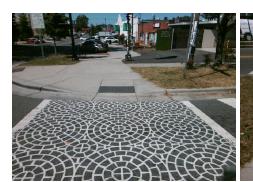

## Access Compliance Report Public Rights-of-Way (Curb Ramps)

Intersection ID: 13345 Main Street: COMMONWEALTH\_AV Cross Street: THOMAS\_AV Location: NW
ADA ID: DA8D5AD7A24A Ramp Type: Perp Initial Pass/Fail: Fail Overall Compliance: No Severity Score: 8.75

|  | .hi |     |   |
|--|-----|-----|---|
|  |     | > _ |   |
|  |     | 7   |   |
|  |     | 1   | 1 |
|  |     |     |   |

Total Cost:

1850.00

| Field Measurements/Component Compliance |                       |       |       |                             |      |  |  |  |
|-----------------------------------------|-----------------------|-------|-------|-----------------------------|------|--|--|--|
| Compl                                   | iance Description     | Data  | Compl | iance Description           | Data |  |  |  |
| N/A                                     | Ramp Length (in)      | 59.0  | Yes   | Ramp Slope (%)              | 6.7  |  |  |  |
| No                                      | Ramp Width (in)       | 46.5  | Yes   | Ramp XSlope (%)             | 1.1  |  |  |  |
| N/A                                     | Flare Type LT         | N/A   | N/A   | Flare Type RT               | N/A  |  |  |  |
| N/A                                     | Flare Slope LT (%)    | N/A   | N/A   | Flare Slope RT (%)          | N/A  |  |  |  |
| N/A                                     | Flare Traversable LT? | N/A   | N/A   | Flare Traversable RT?       | N/A  |  |  |  |
| N/A                                     | Landing Length (in)   | N/A   | N/A   | DWS Provided?               | N/A  |  |  |  |
| N/A                                     | Landing Width (in)    | N/A   | N/A   | DWS Contrast?               | N/A  |  |  |  |
| N/A                                     | Landing Slope (%)     | N/A   | N/A   | DWS Length (in)             | N/A  |  |  |  |
| N/A                                     | Landing X Slope (%)   | N/A   | N/A   | DWS Full Width?             | N/A  |  |  |  |
| N/A                                     | Landing Curb? (Y/N)   | N/A   | N/A   | DWS Offset (in)             | N/A  |  |  |  |
| N/A                                     | Shared Landing?       | N/A   |       |                             |      |  |  |  |
| N/A                                     | Gutter Ponding?       | N/A   | N/A   | Gutter Slope (%)            | N/A  |  |  |  |
| N/A                                     | Gutter Lip Ht (in)    | N/A   | N/A   | Gutter X Slope (%)          | N/A  |  |  |  |
| N/A                                     | Painted X Walk1?      | Yes   | N/A   | Painted X Walk2?            | N/A  |  |  |  |
|                                         | X Walk 1 Direction    | To E  |       | X Walk 2 Direction          | N/A  |  |  |  |
| N/A                                     | X Walk 1 Width (in)   | 143.5 | N/A   | X Walk 2 Width (in)         | N/A  |  |  |  |
|                                         | X Walk 1 Slope (%)    | 3.3   |       | X Walk 2 Slope (%)          | N/A  |  |  |  |
|                                         | X Walk 1 X Slope (%)  | 0.2   |       | X Walk 2 X Slope (%)        | N/A  |  |  |  |
| N/A                                     | Ramp inside XWalk1?   | Yes   | N/A   | Ramp inside XWalk2?         | N/A  |  |  |  |
|                                         | Road Slope (%)        | N/A   | N/A   | Clear Space?                | N/A  |  |  |  |
|                                         | Road X Slope (%)      | N/A   | N/A   | Clear Space to XWalk (in)   | N/A  |  |  |  |
| N/A                                     | Any Obstructions?     | N/A   | N/A   | Storm Grate/Utility Hazard? | N/A  |  |  |  |
|                                         | Obstruction Type      |       |       | Storm Grate/Utility Type    |      |  |  |  |
|                                         |                       | N/A   |       |                             | N/A  |  |  |  |
|                                         |                       |       | Yes   | Surface Condition? (G/P)    | Good |  |  |  |
| -1                                      |                       |       |       |                             |      |  |  |  |