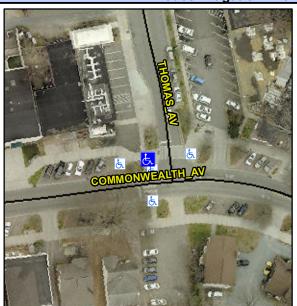

## Access Compliance Report Public Rights-of-Way (Curb Ramps)

Intersection ID: 13345 Main Street: COMMONWEALTH\_AV Cross Street: THOMAS\_AV Location: NW
ADA ID: DA8D5AD7A24A Ramp Type: Perp Initial Pass/Fail: Fail Overall Compliance: No Severity Score: 8.75

## Field Measurements/Component Compliance

Street 1 Name
THOMAS AV
Stop Condition-Street 2
StopSign
Street 2 Name
N/A
Stop Condition-Street 1
N/A

| ossible Solution              |      |
|-------------------------------|------|
| Possible Solutions:           | Comp |
| Remove & Replace Entire Ramp. | N/A  |
|                               | No   |
|                               | N/A  |
|                               | N/A  |
|                               | N/A  |
|                               | N/A  |
| Surveyor Notes:               | N/A  |
| N/A                           | N/A  |
|                               | N/A  |
|                               | N/A  |
|                               | N/A  |
| PROW/ADA:                     | N/A  |
| Not Found, R304.5.1           | N/A  |
|                               | N/A  |
|                               | N/A  |
|                               | N/A  |
|                               |      |