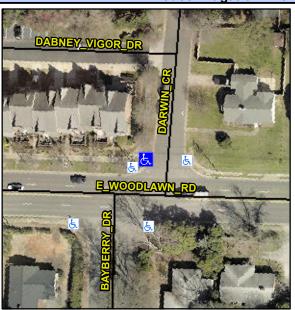

## Access Compliance Report Public Rights-of-Way (Curb Ramps)

Intersection ID: 18131Main Street: E\_WOODLAWN\_RDCross Street: DARWIN\_CRLocation:NWADA ID: DA90866320D1Ramp Type: PerpInitial Pass/Fail: FailOverall Compliance: NoSeverity Score: 22.5