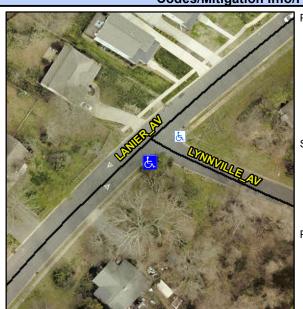

## Access Compliance Report Public Rights-of-Way (Curb Ramps)

Intersection ID: 16187 Main Street: LANIER\_AV Cross Street: LYNNVILLE\_AV Location: SE

ADA ID: DA936A06A309 Ramp Type: Directional1 Initial Pass/Fail: Fail Overall Compliance: No Severity Score: 25

## Field Measurements/Component Compliance

Street 1 Name
LYNNVILLE AV
Stop Condition-Street 1
StopSign
Street 2 Name
N/A
Stop Condition-Street 2
N/A

Possible Solutions:

Remove & Replace Entire Ramp.

Surveyor Notes: