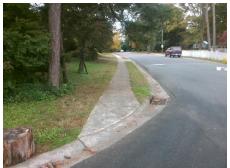

## Field Measurements/Component Compliance

Street 1 Name
LYNNVILLE AV
Stop Condition-Street 1
StopSign
Street 2 Name
N/A
Stop Condition-Street 2
N/A

Possible Solutions:

Remove & Replace Entire Ramp.

Surveyor Notes:

N/A

PROW/ADA:

R304.5.3

No F
N/A F
N/A F
N/A L
N/A L
N/A L
N/A L
N/A C
N/A S
N/A F

| Compliance Description Data |                       | Compliance Description |     | Data                  |                    |
|-----------------------------|-----------------------|------------------------|-----|-----------------------|--------------------|
| N/A                         | Ramp Length (in)      | 37.0                   | N/A | N/A Grade Break?      |                    |
| Yes                         | Ramp Width (in)       | 49.0                   | N/A | Grade Break Slope (   | %) 0.0             |
| Yes                         | Ramp Slope (%)        | 4.9                    | N/A | Grade Break XSlope    | (%) 0.0            |
| No                          | Ramp XSlope (%)       | 10.9                   |     |                       |                    |
| N/A                         | Flare Type LT         | N/A                    | N/A | Flare Type RT         | N/A                |
| N/A                         | Flare Slope LT (%)    | N/A                    | N/A | Flare Slope RT (%)    | 0.0                |
| N/A                         | Flare Traversable LT? | N/A                    | N/A | Flare Traversable R   | r? <b>N/A</b>      |
| N/A                         | Landing Length (in)   | 0.0                    | N/A | DWS Provided?         | N/A                |
| N/A                         | Landing Width (in)    | 0.0                    | N/A | DWS Contrast?         | N/A                |
| N/A                         | Landing Slope (%)     | 0.0                    | N/A | DWS Length (in)       | N/A                |
| N/A                         | Landing X Slope (%)   | 0.0                    | N/A | DWS Full Width?       | N/A                |
| N/A                         | Landing Curb? (Y/N)   | N/A                    | N/A | DWS Offset LT (in)    | N/A                |
| N/A                         | Shared Landing?       | N/A                    | N/A | DWS Offset RT (in)    | N/A                |
| N/A                         | Gutter Ponding?       | 0.0                    | N/A | Gutter Slope (%)      | N/A                |
| N/A                         | Gutter Lip Ht (in)    | 0.0                    | N/A | Gutter X Slope (%)    | N/A                |
| N/A                         | Painted X Walk1?      | No                     |     | Road Slope (%)        | 0.0                |
|                             | X Walk 1 Direction    | To NE                  |     | Road X Slope (%)      | 1.7                |
|                             | X Walk 1 Width (in)   | N/A                    |     | Clear Space?          | N/A                |
|                             | X Walk 1 Slope (%)    | 0.0                    | N/A | Clear Space to XWa    | lk (in) <b>N/A</b> |
|                             | X Walk 1 X Slope (%)  | 1.7                    | N/A | Storm Grate/Utility H | azard? N/A         |
| N/A                         | Ramp inside XWalk1?   | N/A                    |     | Storm Grate/Utility T | уре                |
| N/A                         | Any Obstructions?     | N/A                    |     |                       | N/A                |
|                             | Obstruction Type      |                        | Yes | Surface Condition? (  | G/P) Good          |
|                             |                       | N/A                    | N/A | Curb Slope (%)        | 15.4               |
|                             |                       |                        |     |                       |                    |