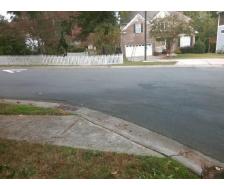

## Field Measurements/Component Compliance

Street 1 Name
LYNNVILLE AV
Stop Condition-Street 1
StopSign
Street 2 Name
N/A
Stop Condition-Street 2
N/A

Possible Solutions:

Remove & Replace Entire Ramp.

Surveyor Notes:

N/A

PROW/ADA:

R304.5.3

No F
N/A F
N/A F
N/A L
N/A L
N/A L
N/A L
N/A C
N/A S
N/A F

| Compliance Description Data |                       | Compliance Description |     | Data                  |                    |
|-----------------------------|-----------------------|------------------------|-----|-----------------------|--------------------|
| N/A                         | Ramp Length (in)      | 37.0                   | N/A | N/A Grade Break?      |                    |
| Yes                         | Ramp Width (in)       | 49.0                   | N/A | Grade Break Slope (   | %) 0.0             |
| Yes                         | Ramp Slope (%)        | 4.9                    | N/A | Grade Break XSlope    | (%) 0.0            |
| No                          | Ramp XSlope (%)       | 10.9                   |     |                       |                    |
| N/A                         | Flare Type LT         | N/A                    | N/A | Flare Type RT         | N/A                |
| N/A                         | Flare Slope LT (%)    | N/A                    | N/A | Flare Slope RT (%)    | 0.0                |
| N/A                         | Flare Traversable LT? | N/A                    | N/A | Flare Traversable R   | r? <b>N/A</b>      |
| N/A                         | Landing Length (in)   | 0.0                    | N/A | DWS Provided?         | N/A                |
| N/A                         | Landing Width (in)    | 0.0                    | N/A | DWS Contrast?         | N/A                |
| N/A                         | Landing Slope (%)     | 0.0                    | N/A | DWS Length (in)       | N/A                |
| N/A                         | Landing X Slope (%)   | 0.0                    | N/A | DWS Full Width?       | N/A                |
| N/A                         | Landing Curb? (Y/N)   | N/A                    | N/A | DWS Offset LT (in)    | N/A                |
| N/A                         | Shared Landing?       | N/A                    | N/A | DWS Offset RT (in)    | N/A                |
| N/A                         | Gutter Ponding?       | 0.0                    | N/A | Gutter Slope (%)      | N/A                |
| N/A                         | Gutter Lip Ht (in)    | 0.0                    | N/A | Gutter X Slope (%)    | N/A                |
| N/A                         | Painted X Walk1?      | No                     |     | Road Slope (%)        | 0.0                |
|                             | X Walk 1 Direction    | To NE                  |     | Road X Slope (%)      | 1.7                |
|                             | X Walk 1 Width (in)   | N/A                    |     | Clear Space?          | N/A                |
|                             | X Walk 1 Slope (%)    | 0.0                    | N/A | Clear Space to XWa    | lk (in) <b>N/A</b> |
|                             | X Walk 1 X Slope (%)  | 1.7                    | N/A | Storm Grate/Utility H | azard? N/A         |
| N/A                         | Ramp inside XWalk1?   | N/A                    |     | Storm Grate/Utility T | уре                |
| N/A                         | Any Obstructions?     | N/A                    |     |                       | N/A                |
|                             | Obstruction Type      |                        | Yes | Surface Condition? (  | G/P) Good          |
|                             |                       | N/A                    | N/A | Curb Slope (%)        | 15.4               |
|                             |                       |                        |     |                       |                    |