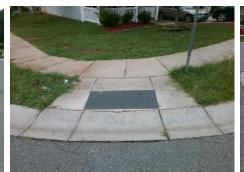

## Access Compliance Report Public Rights-of-Way (Curb Ramps)

| ADA ID: DA9486AB8F64 Ramp Type: BlendTrans1 Initial Pass/Fail: Fail Overall Compliance: No Seve          | ation: SW<br>erity Score: 10 |
|----------------------------------------------------------------------------------------------------------|------------------------------|
|                                                                                                          | erity Score: 10              |
|                                                                                                          |                              |
| Codes/Mitigation Info/Possible Solution Field Measurements/Component Complia                             | ince                         |
| Possible Solutions: Compliance Description Data Compliance Description                                   |                              |
| Remove & Replace Curb Ramp With N/A Ramp Length (in) 48.0 Yes BlendTrans Slo                             |                              |
| Two New Directional Ramps or No Ramp Width (in) 45.0 No BlendTrans XS                                    | 1 ( )                        |
| Equivalent. N/A Flare Type LT N/A Flare Type RT                                                          | 1 ( )                        |
| N/A Flare Slope LT (%) N/A Flare Slope RT                                                                |                              |
| N/A Flare Traversable LT? N/A N/A Flare Traversable LT?                                                  |                              |
| N/A Landing Length (in) N/A DWS Provided                                                                 |                              |
| Surveyor Notes: N/A Landing Width (in) N/A N/A DWS Contrast                                              |                              |
| N/A     N/A     Landing Vidan (in)     N/A     DWO contrasts       N/A     N/A     N/A     DWO contrasts |                              |
| N/A N/A N/A N/A N/A   N/A N/A N/A DWS Edigar(h)                                                          |                              |
|                                                                                                          |                              |
|                                                                                                          | 1) N/A                       |
| N/A Shared Landing? N/A                                                                                  | 0() N/A                      |
| PROW/ADA: N/A Gutter Ponding? N/A N/A Gutter Slope (%                                                    |                              |
| Not Found, R304.5.1, R304.5.3 N/A Gutter Lip Ht (in) N/A N/A Gutter X Slope                              | ( )                          |
| N/A Painted X Walk1? No N/A Painted X Walk                                                               | -                            |
| X Walk 1 Direction To E X Walk 2 Direct                                                                  |                              |
| X Walk 1 Width (in) N/A X Walk 2 Width                                                                   |                              |
| Street 1 Name   TRILLIUM FIELDS DR   X Walk 1 Slope (%)   0.0   X Walk 2 Slope                           | ( )                          |
| Stop Condition-Street 1   None   X Walk 1 X Slope (%)   4.9   X Walk 2 X Slope                           | ope (%) 0.5                  |
| Street 2 Name   ROCKY BROOK CT   N/A   Ramp inside XWalk1?   N/A   Ramp inside XWalk1?                   | Walk2? N/A                   |
| Stop Condition-Street 2StopSignRoad Slope (%)3.4Clear Space?                                             | N/A                          |
| Road X Slope (%) 2.4 N/A Clear Space to                                                                  | o XWalk (in) N/A             |
| N/A Any Obstructions? N/A N/A Storm Grate/Ut                                                             | Itility Hazard? N/A          |
| Total Cost:\$ 3200.00Obstruction TypeStorm Grate/Ut                                                      | tility Type                  |
| N/A                                                                                                      | N/A                          |

YesSurface Condition? (G/P)NoCurb Slope (%)

Good

13.0