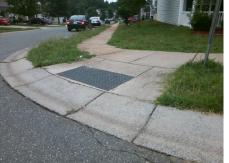

## Access Compliance Report Public Rights-of-Way (Curb Ramps)

| ADA ID: DA9486AB8F64 Ramp Type: BlendTrans1 Initial Pass/Fail: Fail Overall Compliance: No Seve          | ation: SW<br>erity Score: 10 |
|----------------------------------------------------------------------------------------------------------|------------------------------|
|                                                                                                          | erity Score: 10              |
|                                                                                                          |                              |
| Codes/Mitigation Info/Possible Solution Field Measurements/Component Complia                             | ince                         |
| Possible Solutions: Compliance Description Data Compliance Description                                   |                              |
| Remove & Replace Curb Ramp With N/A Ramp Length (in) 48.0 Yes BlendTrans Slo                             |                              |
| Two New Directional Ramps or No Ramp Width (in) 45.0 No BlendTrans XS                                    | 1 ( )                        |
| Equivalent. N/A Flare Type LT N/A Flare Type RT                                                          | 1 ( )                        |
| N/A Flare Slope LT (%) N/A Flare Slope RT                                                                |                              |
| N/A Flare Traversable LT? N/A N/A Flare Traversable LT?                                                  |                              |
| N/A Landing Length (in) N/A DWS Provided                                                                 |                              |
| Surveyor Notes: N/A Landing Width (in) N/A N/A DWS Contrast                                              |                              |
| N/A     N/A     Landing Vidan (in)     N/A     DWO contrasts       N/A     N/A     N/A     DWO contrasts |                              |
| N/A N/A N/A N/A N/A   N/A N/A N/A DWS Edigar(h)                                                          |                              |
|                                                                                                          |                              |
|                                                                                                          | 1) N/A                       |
| N/A Shared Landing? N/A                                                                                  | 0() N/A                      |
| PROW/ADA: N/A Gutter Ponding? N/A N/A Gutter Slope (%                                                    |                              |
| Not Found, R304.5.1, R304.5.3 N/A Gutter Lip Ht (in) N/A N/A Gutter X Slope                              | ( )                          |
| N/A Painted X Walk1? No N/A Painted X Walk                                                               | -                            |
| X Walk 1 Direction To E X Walk 2 Direct                                                                  |                              |
| X Walk 1 Width (in) N/A X Walk 2 Width                                                                   |                              |
| Street 1 Name   TRILLIUM FIELDS DR   X Walk 1 Slope (%)   0.0   X Walk 2 Slope                           | ( )                          |
| Stop Condition-Street 1   None   X Walk 1 X Slope (%)   4.9   X Walk 2 X Slope                           | ope (%) 0.5                  |
| Street 2 Name   ROCKY BROOK CT   N/A   Ramp inside XWalk1?   N/A   Ramp inside XWalk1?                   | Walk2? N/A                   |
| Stop Condition-Street 2StopSignRoad Slope (%)3.4Clear Space?                                             | N/A                          |
| Road X Slope (%) 2.4 N/A Clear Space to                                                                  | o XWalk (in) N/A             |
| N/A Any Obstructions? N/A N/A Storm Grate/Ut                                                             | Itility Hazard? N/A          |
| Total Cost:\$ 3200.00Obstruction TypeStorm Grate/Ut                                                      | tility Type                  |
| N/A                                                                                                      | N/A                          |

YesSurface Condition? (G/P)NoCurb Slope (%)

Good

13.0