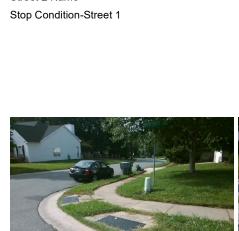

**Obstruction Type** 

HIGHCROFT LN Street 1 Name Stop Condition-Street 2 None N/A Street 2 Name N/A

| Possible Solutions:           | Compli | ance  | Description     |
|-------------------------------|--------|-------|-----------------|
| Remove & Replace Entire Ramp. | N/A    | Ram   | c Length (in)   |
| ·                             | Yes    | Ram   | o Width (in)    |
|                               | N/A    | Flare | Type LT         |
|                               | N/A    | Flare | Slope LT (%)    |
|                               | N/A    | Flare | Traversable LT  |
|                               | N/A    | Land  | ing Length (in) |
| Surveyor Notes:               | N/A    | Land  | ing Width (in)  |
| N/A                           | N/A    | Land  | ing Slope (%)   |
|                               | N/A    | Land  | ing X Slope (%  |
|                               | N/A    | Land  | ing Curb? (Y/N  |
|                               | N/A    | Share | ed Landing?     |
| PROW/ADA:                     | N/A    | Gutte | er Ponding?     |
| Not Found, R304.5.3           | N/A    | Gutte | er Lip Ht (in)  |
|                               | N/A    | Paint | ed X Walk1?     |
|                               |        | X Wa  | lk 1 Direction  |
|                               | N/A    | X Wa  | lk 1 Width (in) |
|                               |        | X Wa  | ilk 1 Slope (%) |
|                               |        | X Wa  | lk 1 X Slope (% |
|                               | N/A    | Ram   | o inside XWalk  |
|                               |        | Road  | Slope (%)       |