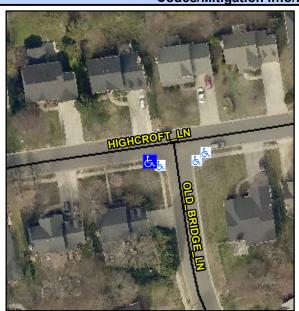

## **Access Compliance Report Public Rights-of-Way** (Curb Ramps)

Data

5.5

6.1

N/A

Good

**Cross Street: OLD BRIDGE LN** Intersection ID: 3194 Main Street: HIGHCROFT LN Location: SW **Overall Compliance: No ADA ID: DA9A11B0276E** Ramp Type: Perp Initial Pass/Fail: Fail **Severity Score:** 12.5