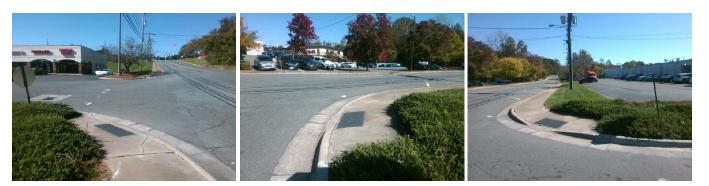

## Access Compliance Report Public Rights-of-Way (Curb Ramps)

| Intersection ID: 10031127 Main Street: MARGARET WALLACE RD Cross Street: N/A                                    |                              |                              |        |                                            |                                         |      |                    | Location:                   | SE   |  |
|-----------------------------------------------------------------------------------------------------------------|------------------------------|------------------------------|--------|--------------------------------------------|-----------------------------------------|------|--------------------|-----------------------------|------|--|
| ADA ID: DA9E8938385D Ramp Type: PerpDiag In                                                                     |                              |                              |        | ial Pass/Fail: Fail Overall Compliance: No |                                         |      |                    | o Severity Score:           | 25   |  |
| Codes/Mitigation Info/Possible Solution                                                                         |                              |                              |        |                                            | Field Measurements/Component Compliance |      |                    |                             |      |  |
|                                                                                                                 |                              | Possible Solutions:          |        |                                            |                                         |      | liance Description | Data                        |      |  |
|                                                                                                                 | -                            | Remove & Replace Curb Ram    | Vith   | N/A                                        | Ramp Length (in)                        | 59.0 | No                 | Ramp Slope (%)              | 13.4 |  |
|                                                                                                                 |                              | Two New Directional Ramps or |        | Yes                                        | Ramp Width (in)                         | 48.0 | Yes                | Ramp XSlope (%)             | 0.5  |  |
| 10 × 40                                                                                                         | and the second of            | Equivalent.                  |        | N/A                                        | Flare Type LT                           | N/A  | N/A                | Flare Type RT               | N/A  |  |
|                                                                                                                 | AR B Month                   |                              |        | N/A                                        | Flare Slope LT (%)                      | N/A  | N/A                | Flare Slope RT (%)          | N/A  |  |
| CONTRACT BELLEVILLE                                                                                             | All and the second states of |                              |        | N/A                                        | Flare Traversable LT?                   | N/A  | N/A                | Flare Traversable RT?       | N/A  |  |
| MARGARE                                                                                                         | T WALLACE RD                 |                              |        | N/A                                        | Landing Length (in)                     | N/A  | N/A                | DWS Provided?               | N/A  |  |
|                                                                                                                 | 1 5 7 7 7                    | Surveyor Notes:              |        | N/A                                        | Landing Width (in)                      | N/A  | N/A                | DWS Contrast?               | N/A  |  |
| the second se | L.                           | N/A                          |        | N/A                                        | Landing Slope (%)                       | N/A  | N/A                | DWS Length (in)             | N/A  |  |
|                                                                                                                 |                              |                              |        | N/A                                        | Landing X Slope (%)                     | N/A  | N/A                | DWS Full Width?             | N/A  |  |
|                                                                                                                 |                              |                              |        | N/A                                        | Landing Curb? (Y/N)                     | N/A  | N/A                | DWS Offset (in)             | N/A  |  |
| A CONTRACTOR OF A CONTRACTOR                                                                                    |                              |                              |        | N/A                                        | Shared Landing?                         | N/A  |                    |                             |      |  |
|                                                                                                                 | a line and an and            | PROW/ADA:                    |        | N/A                                        | Gutter Ponding?                         | N/A  | N/A                | Gutter Slope (%)            | N/A  |  |
|                                                                                                                 |                              | Not Found, R304.2.2          |        | N/A                                        | Gutter Lip Ht (in)                      | N/A  | N/A                | Gutter X Slope (%)          | N/A  |  |
|                                                                                                                 |                              |                              |        | N/A                                        | Painted X Walk1?                        | No   | N/A                | Painted X Walk2?            | No   |  |
|                                                                                                                 |                              |                              |        |                                            | X Walk 1 Direction                      | To N |                    | X Walk 2 Direction          | To W |  |
|                                                                                                                 |                              |                              |        | N/A                                        | X Walk 1 Width (in)                     | N/A  | N/A                | X Walk 2 Width (in)         | N/A  |  |
| Street 1 Name                                                                                                   | MARGARET WALLACE RD          |                              |        |                                            | X Walk 1 Slope (%)                      | 7.3  |                    | X Walk 2 Slope (%)          | 5.7  |  |
| Stop Condition-Street 2                                                                                         | None                         |                              |        |                                            | X Walk 1 X Slope (%)                    | 3.5  |                    | X Walk 2 X Slope (%)        | 5.0  |  |
| Street 2 Name                                                                                                   | ENTRANCE                     |                              |        | N/A                                        | Ramp inside XWalk1?                     | N/A  | N/A                | Ramp inside XWalk2?         | N/A  |  |
| Stop Condition-Street 1                                                                                         | StopSign                     |                              |        |                                            | Road Slope (%)                          | 2.5  | N/A                | Clear Space?                | N/A  |  |
|                                                                                                                 |                              |                              |        |                                            | Road X Slope (%)                        | 8.4  | N/A                | Clear Space to XWalk (in)   | N/A  |  |
|                                                                                                                 |                              |                              |        | N/A                                        | Any Obstructions?                       | N/A  | N/A                | Storm Grate/Utility Hazard? | N/A  |  |
|                                                                                                                 |                              | Total Cost: \$ 3             | 200.00 |                                            | Obstruction Type                        |      |                    | Storm Grate/Utility Type    |      |  |
|                                                                                                                 |                              |                              |        |                                            |                                         | N/A  |                    |                             | N/A  |  |
|                                                                                                                 |                              |                              |        |                                            |                                         |      |                    |                             |      |  |

**Yes** Surface Condition? (G/P)

Good